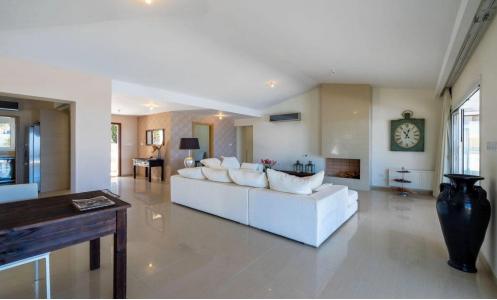

The open-plan living and dining area is furnished in a contemporary style, with floor-to-ceiling windows that invite natural light and capture uninterrupted sea views. The heart of the outdoor space is the king-size infinity-edge pool with integrated jacuzzi, saltwater system, and heating—finished with mosaic tiling to create a shimmering deepwater effect.