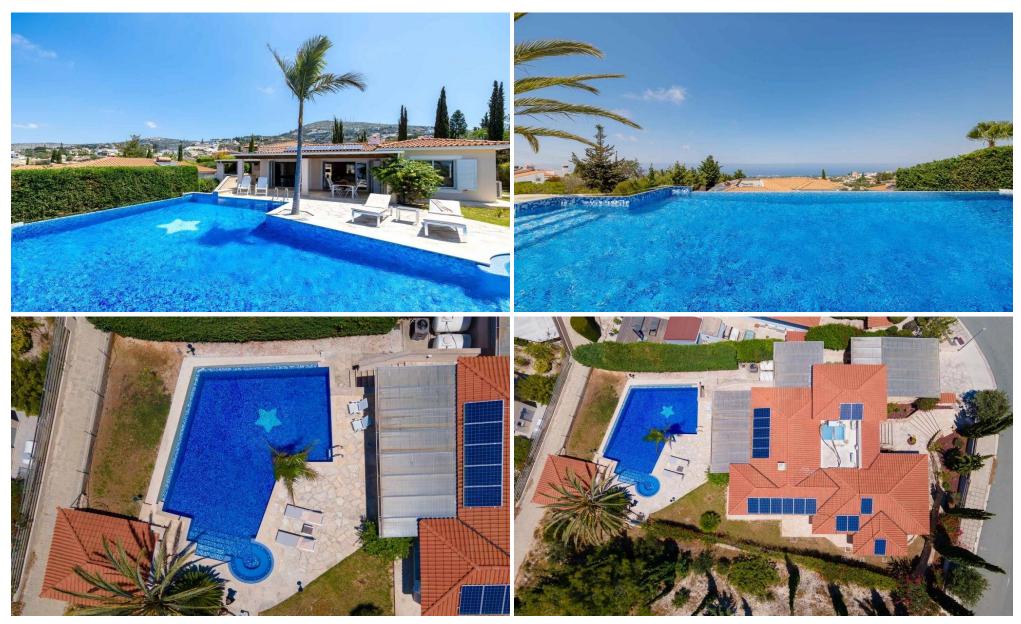

## 4 Bedroom House for Sale in Tala, Paphos District

This elegant architect-designed bungalow in Tala offers a rare opportunity to enjoy panoramic views of the Mediterranean in a private and sophisticated setting. Designed to combine style with functionality, the home features four spacious bedrooms, a versatile studio or additional bedroom, and three refined bathrooms.

The open-plan living and dining area is furnished in a contemporary style, with floor-to-ceiling windows that invite natural light and capture uninterrupted sea views. The heart of the outdoor space is the king-size infinity-edge pool with integrated jacuzzi, saltwater system, and heating—finished with mosaic tiling to create a shimmering deepwater effect.