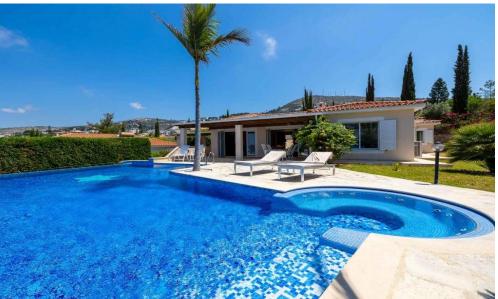

The open-plan living and dining area is furnished in a contemporary style, with floor-to-ceiling windows that invite natural light and capture uninterrupted sea views. The heart of the outdoor space is the king-size infinity-edge pool with integrated jacuzzi, saltwater system, and heating—finished with mosaic tiling to create a shimmering deepwater effect.