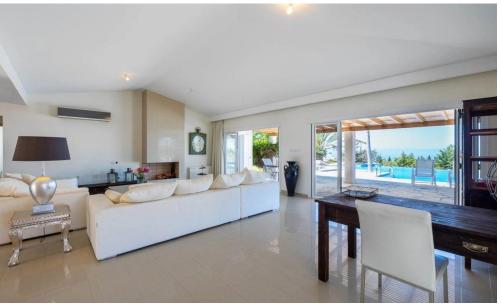

The open-plan living and dining area is furnished in a contemporary style, with floor-to-ceiling windows that invite natural light and capture uninterrupted sea views. The heart of the outdoor space is the king-size infinity-edge pool with integrated jacuzzi, saltwater system, and heating—finished with mosaic tiling to create a shimmering deepwater effect.