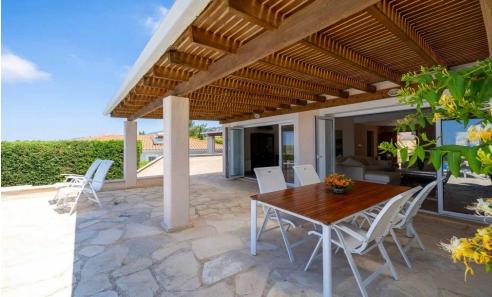

The open-plan living and dining area is furnished in a contemporary style, with floor-to-ceiling windows that invite natural light and capture uninterrupted sea views. The heart of the outdoor space is the king-size infinity-edge pool with integrated jacuzzi, saltwater system, and heating—finished with mosaic tiling to create a shimmering deepwater effect.