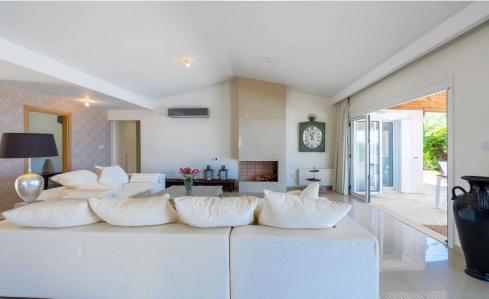

The open-plan living and dining area is furnished in a contemporary style, with floor-to-ceiling windows that invite natural light and capture uninterrupted sea views. The heart of the outdoor space is the king-size infinity-edge pool with integrated jacuzzi, saltwater system, and heating—finished with mosaic tiling to create a shimmering deepwater effect.