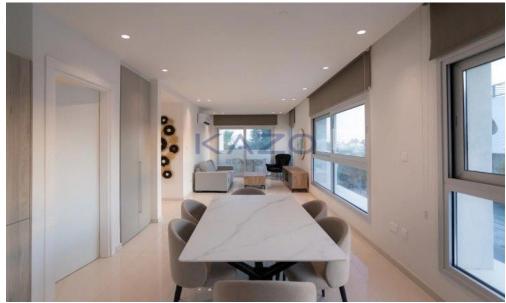

## 2 Bedroom Apartment for Sale in Limassol District

Spacious two-bedroom brand-new apartment is available for sale in the Germasoyeia Green Area.

Located in the Germasoyeia Green Area, just above the Limassol Motorway, this two-bedroom apartment offers quick access to any quarter of the city. More specifically, the property is within 10-15 minutes of driving distance from the Germasoyeia and Pyrgos Tourist areas, the wonderful Dasoudi Beach, and Papas area, and 15-20 minutes from Limassol Marina, the Old Town, the Promenade, the New Casino, My Mall, and many other interesting places. Close to this brilliant flat, the residents will find all types of amenities and services that their unique household will require, amenities such as S...

| Reference Number SR2003                                                                   | Property Info | Plot / Area Info |              | Additional info |                                   |
|-------------------------------------------------------------------------------------------|---------------|------------------|--------------|-----------------|-----------------------------------|
| Covered Area 93 Parking Covered, Yes Property type Apartm Air Conditioning All rooms, Yes |               | Parking          | Covered, Yes | , , ,,          | SR20036<br>Apartment<br>Brand New |