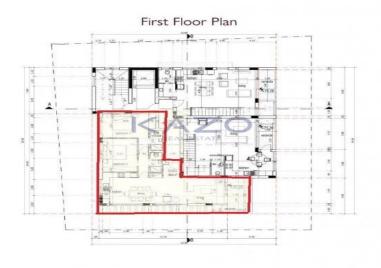

| Reference Number SR2003                                                                   | Property Info | Plot / Area Info |              | Additional info |                                   |
|-------------------------------------------------------------------------------------------|---------------|------------------|--------------|-----------------|-----------------------------------|
| Covered Area 93 Parking Covered, Yes Property type Apartm Air Conditioning All rooms, Yes |               | Parking          | Covered, Yes | , , ,,          | SR20036<br>Apartment<br>Brand New |