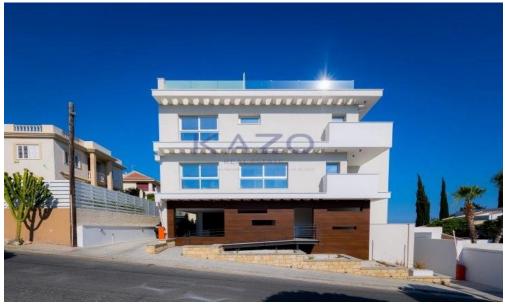

## 2 Bedroom Apartment for Sale in Limassol District

Spacious two-bedroom brand-new apartment is available for sale in the Germasoyeia Green Area.

Located in the Germasoyeia Green Area, just above the Limassol Motorway, this two-bedroom apartment offers quick access to any quarter of the city. More specifically, the property is within 10-15 minutes of driving distance from the Germasoyeia and Pyrgos Tourist areas, the wonderful Dasoudi Beach, and Papas area, and 15-20 minutes from Limassol Marina, the Old Town, the Promenade, the New Casino, My Mall, and many other interesting places. Close to this brilliant flat, the residents will find all types of amenities and services that their unique household will require, amenities such as S...