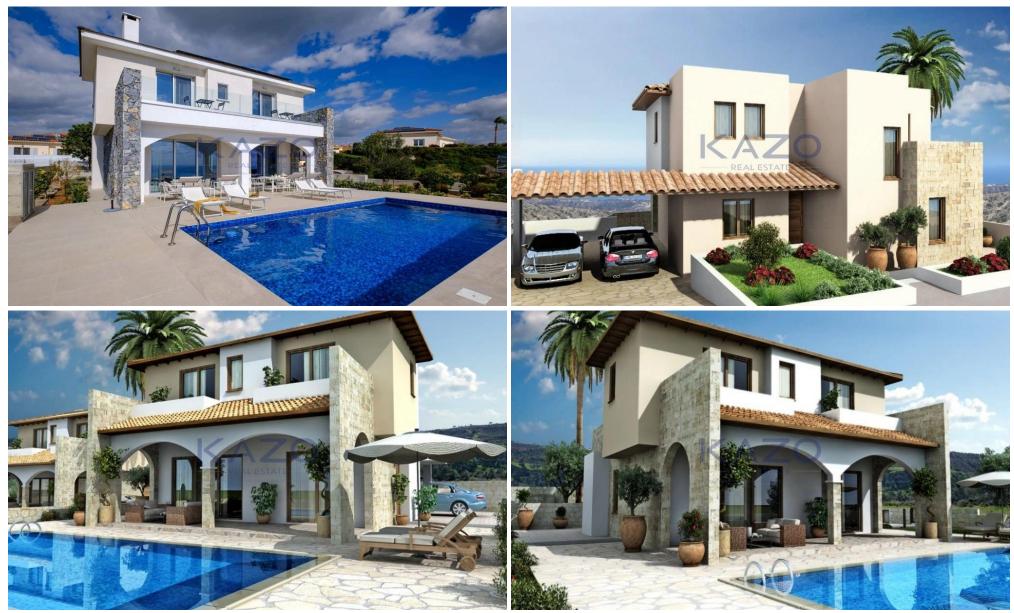

### 2 Bedroom House for Sale in Pissouri, Limassol District

Beautiful two (2) bedroom villa currently under construction on a hillside of Pissouri village with amazing views of the Mediterranean sea. The property has an internal covered area of 137 square meters and sits on 548 square meters of plot.

The villa consists of an open plan layout design of the living/dining and kitchen area, whereas on the first level it consists of the three bedrooms with the main bathroom area, of which the master bedroom is equipped with an ensuite shower. It offers two private covered parking spaces and a beautiful outdoor lounge sitting area with direct access to the private pool.

The detached house is situated in a gated private complex that off...

| Property Info | Plot / Area Info                                                                                      |           |              | Additional info              |                  |  |
|---------------|-------------------------------------------------------------------------------------------------------|-----------|--------------|------------------------------|------------------|--|
|               |                                                                                                       |           |              | Reference Number             | SR17100          |  |
|               |                                                                                                       | Plot area | 548          | Property type                | House            |  |
| Covered Area  | 137                                                                                                   | Pool      | Yes          | Condition                    | <b>Brand New</b> |  |
|               |                                                                                                       | Parking   | Covered, Yes | Bathrooms                    | 1                |  |
|               |                                                                                                       |           |              | View                         | Sea view         |  |
| Amenities     | <b>Location</b><br><b>Location:</b> Pissouri<br>Coordinates: <b>34.660090654422 / 32.7035200162</b> 7 |           |              | Region: <b>Limassol</b><br>5 |                  |  |