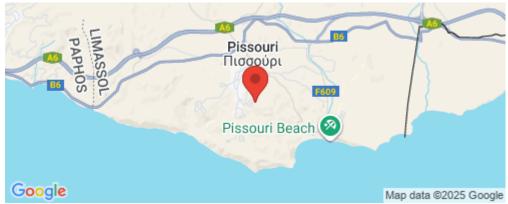

The detached house is situated in a gated private complex that off...

| Property Info | Plot / Area Info                                                                                      |           |              | Additional info              |                  |  |
|---------------|-------------------------------------------------------------------------------------------------------|-----------|--------------|------------------------------|------------------|--|
|               |                                                                                                       |           |              | Reference Number             | SR17100          |  |
|               |                                                                                                       | Plot area | 548          | Property type                | House            |  |
| Covered Area  | 137                                                                                                   | Pool      | Yes          | Condition                    | <b>Brand New</b> |  |
|               |                                                                                                       | Parking   | Covered, Yes | Bathrooms                    | 1                |  |
|               |                                                                                                       |           |              | View                         | Sea view         |  |
| Amenities     | <b>Location</b><br><b>Location:</b> Pissouri<br>Coordinates: <b>34.660090654422 / 32.7035200162</b> 7 |           |              | Region: <b>Limassol</b><br>5 |                  |  |