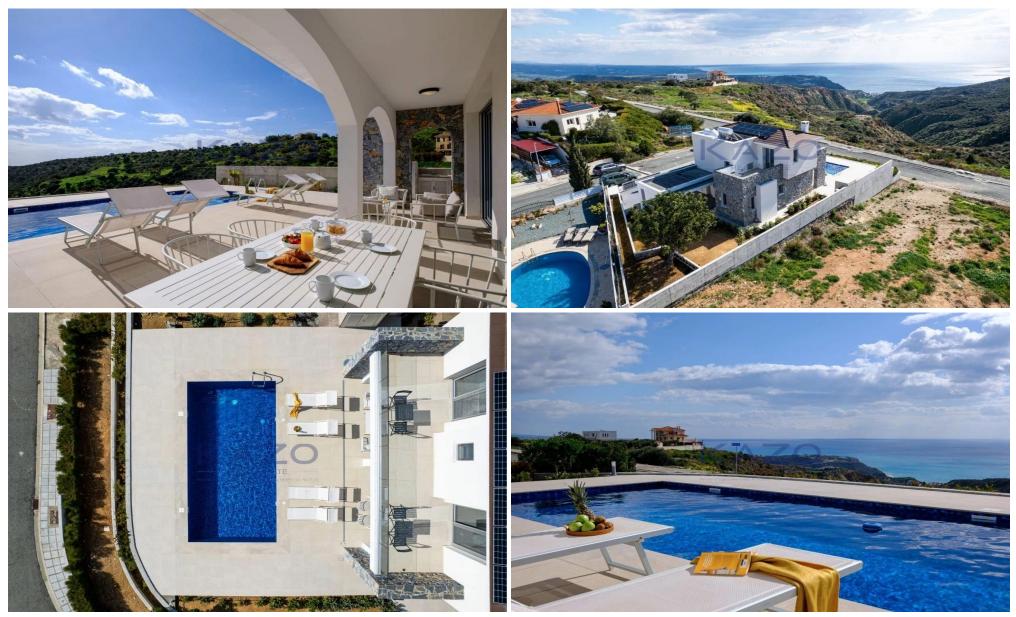

### 2 Bedroom House for Sale in Pissouri, Limassol District

Beautiful two (2) bedroom villa currently under construction on a hillside of Pissouri village with amazing views of the Mediterranean sea. The property has an internal covered area of 137 square meters and sits on 548 square meters of plot.

The villa consists of an open plan layout design of the living/dining and kitchen area, whereas on the first level it consists of the three bedrooms with the main bathroom area, of which the master bedroom is equipped with an ensuite shower. It offers two private covered parking spaces and a beautiful outdoor lounge sitting area with direct access to the private pool.