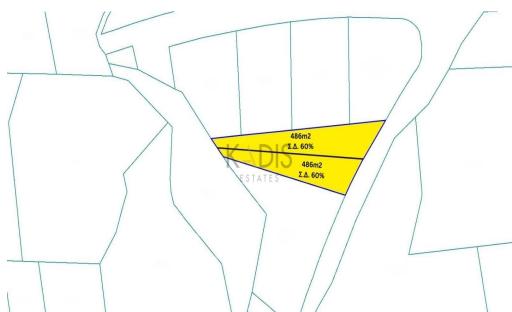

## 972m<sup>2</sup> Plot for Sale in Limassol District

- Plot Area 972m2
- Building Factor 60%
- Cover Factor 35%
- Possibility to buy only half 486m2/€125000

Property Info Plot / Area Info Additional info