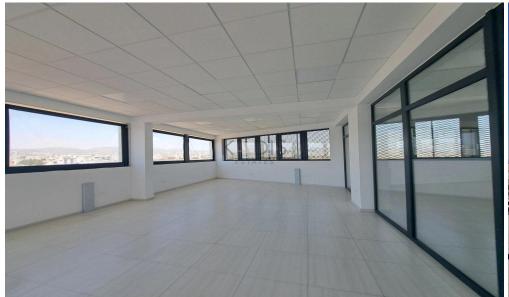

## 1440m<sup>2</sup> Building for Sale in Limassol District

- •Office Spaces 1.025m2
- •Covered Areas 1.440m2
- •Plot Area 477m2
- •7 Floors
- Modern Design
- Investment Opportunity

Property Info Plot / Area Info Additional info

Reference Number 12345
Covered Area 1440 Plot area 477 Property type Building
Condition Brand New

Amenities Location

Region: Limassol

Coordinates: 34.6927253 / 33.0577984

Price: €8 550 000 + VAT

VAT for this property is €1,499,813 or €1,624,500. VAT usually is 19%. If it is your first purchase of property, you can have VAT reduced to 5% for the first 150sq.m. of the property.