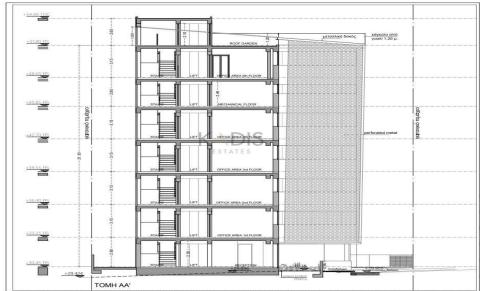

## 1440m<sup>2</sup> Building for Sale in Limassol District

- •Office Spaces 1.025m2
- •Covered Areas 1.440m2
- •Plot Area 477m2
- •7 Floors
- Modern Design
- Investment Opportunity

Property Info Plot / Area Info Additional info

Reference Number 12345
Covered Area 1440 Plot area 477 Property type Building
Condition Brand New

Amenities Location

Region: Limassol

Coordinates: 34.6927253 / 33.0577984

Price: €8 550 000 + VAT

VAT for this property is €1,499,813 or €1,624,500. VAT usually is 19%. If it is your first purchase of property, you can have VAT reduced to 5% for the first 150sq.m. of the property.