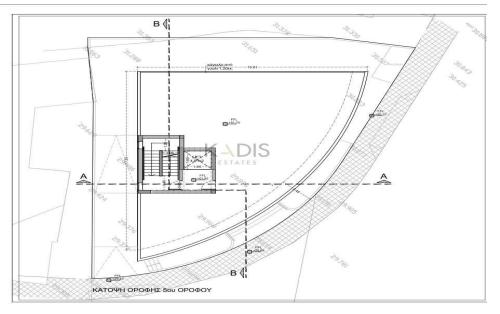

## 1440m<sup>2</sup> Building for Sale in Limassol District

- •Office Spaces 1.025m2
- •Covered Areas 1.440m2
- •Plot Area 477m2
- •7 Floors
- Modern Design
- Investment Opportunity

Property Info Plot / Area Info Additional info

Reference Number 12345
Covered Area 1440 Plot area 477 Property type Building
Condition Brand New

Amenities Location

Region: Limassol

Coordinates: 34.6927253 / 33.0577984

Price: €8 550 000 + VAT

VAT for this property is €1,499,813 or €1,624,500. VAT usually is 19%. If it is your first purchase of property, you can have VAT reduced to 5% for the first 150sq.m. of the property.