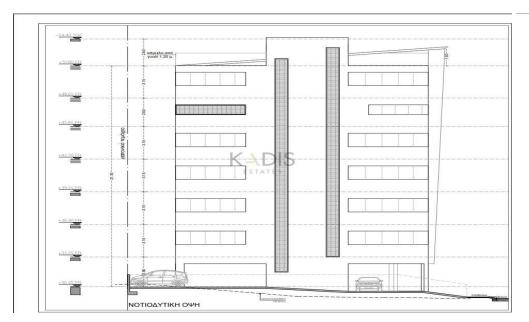

## 1440m<sup>2</sup> Building for Sale in Limassol District

- •Office Spaces 1.025m2
- •Covered Areas 1.440m2
- •Plot Area 477m2
- •7 Floors
- Modern Design
- Investment Opportunity

Property Info Plot / Area Info Additional info

Reference Number 12345
Covered Area 1440 Plot area 477 Property type Building
Condition Brand New

Amenities Location

Region: Limassol

Coordinates: 34.6927253 / 33.0577984

Price: €8 550 000 + VAT

VAT for this property is €1,499,813 or €1,624,500. VAT usually is 19%. If it is your first purchase of property, you can have VAT reduced to 5% for the first 150sq.m. of the property.