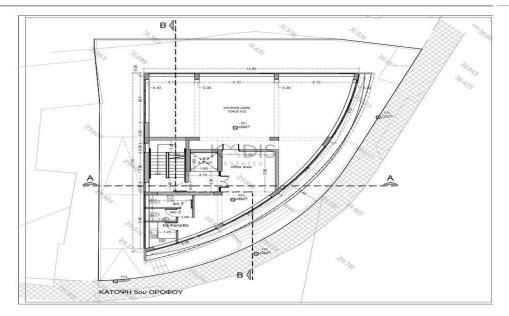

## 1440m<sup>2</sup> Building for Sale in Limassol District

- •Office Spaces 1.025m2
- •Covered Areas 1.440m2
- •Plot Area 477m2
- •7 Floors
- Modern Design
- Investment Opportunity

Property Info Plot / Area Info Additional info

Reference Number 12345
Covered Area 1440 Plot area 477 Property type Building
Condition Brand New

Amenities Location

Region: Limassol

Coordinates: 34.6927253 / 33.0577984

Price: €8 550 000 + VAT

VAT for this property is €1,499,813 or €1,624,500. VAT usually is 19%. If it is your first purchase of property, you can have VAT reduced to 5% for the first 150sq.m. of the property.