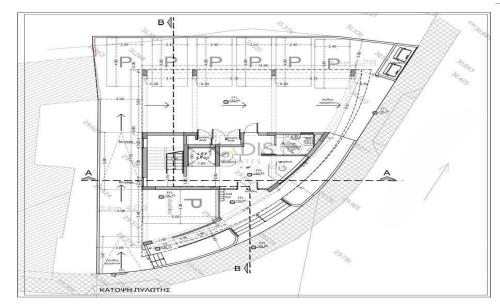

## 1440m<sup>2</sup> Building for Sale in Limassol District

- •Office Spaces 1.025m2
- •Covered Areas 1.440m2
- •Plot Area 477m2
- •7 Floors
- Modern Design
- Investment Opportunity

Property Info Plot / Area Info Additional info

Reference Number 12345
Covered Area 1440 Plot area 477 Property type Building
Condition Brand New

Amenities Location

Region: Limassol

Coordinates: 34.6927253 / 33.0577984

Price: €8 550 000 + VAT

VAT for this property is €1,499,813 or €1,624,500. VAT usually is 19%. If it is your first purchase of property, you can have VAT reduced to 5% for the first 150sq.m. of the property.