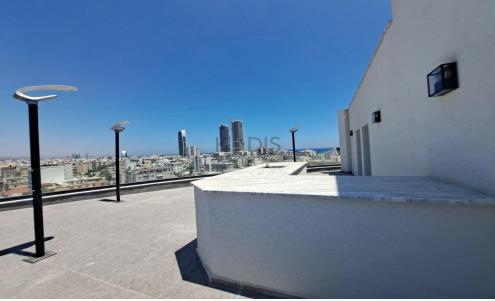

## 1440m<sup>2</sup> Building for Sale in Limassol District

- •Office Spaces 1.025m2
- •Covered Areas 1.440m2
- •Plot Area 477m2
- •7 Floors
- Modern Design
- Investment Opportunity

Property Info Plot / Area Info Additional info

Reference Number 12345
Covered Area 1440 Plot area 477 Property type Building
Condition Brand New

Amenities Location

Region: Limassol

Coordinates: 34.6927253 / 33.0577984

Price: €8 550 000 + VAT

VAT for this property is €1,499,813 or €1,624,500. VAT usually is 19%. If it is your first purchase of property, you can have VAT reduced to 5% for the first 150sq.m. of the property.