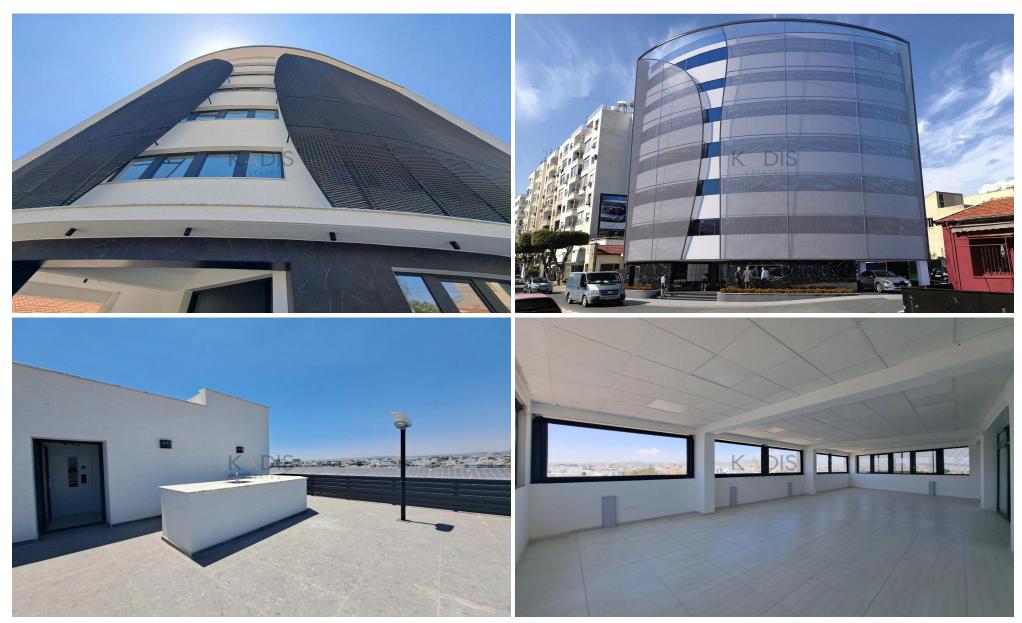

## 1440m<sup>2</sup> Building for Sale in Limassol District

- •Office Spaces 1.025m2
- •Covered Areas 1.440m2
- •Plot Area 477m2
- •7 Floors
- Modern Design
- Investment Opportunity

Property Info Plot / Area Info Additional info

Reference Number 12345
Covered Area 1440 Plot area 477 Property type Building
Condition Brand New

Amenities Location

Region: Limassol

Coordinates: 34.6927253 / 33.0577984

Price: €8 550 000 + VAT

VAT for this property is €1,499,813 or €1,624,500. VAT usually is 19%. If it is your first purchase of property, you can have VAT reduced to 5% for the first 150sq.m. of the property.