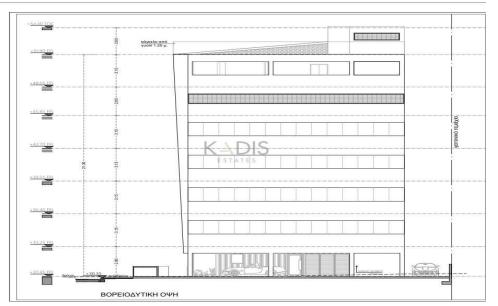

## 1440m<sup>2</sup> Building for Sale in Limassol District

- •Office Spaces 1.025m2
- •Covered Areas 1.440m2
- •Plot Area 477m2
- •7 Floors
- Modern Design
- Investment Opportunity

Property Info Plot / Area Info Additional info

Reference Number 12345
Covered Area 1440 Plot area 477 Property type Building
Condition Brand New

Amenities Location

Region: Limassol

Coordinates: 34.6927253 / 33.0577984

Price: €8 550 000 + VAT

VAT for this property is €1,499,813 or €1,624,500. VAT usually is 19%. If it is your first purchase of property, you can have VAT reduced to 5% for the first 150sq.m. of the property.