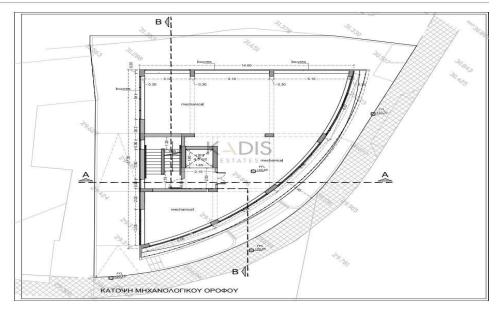

## 1440m<sup>2</sup> Building for Sale in Limassol District

- •Office Spaces 1.025m2
- •Covered Areas 1.440m2
- •Plot Area 477m2
- •7 Floors
- Modern Design
- Investment Opportunity

Property Info Plot / Area Info Additional info

Reference Number 12345
Covered Area 1440 Plot area 477 Property type Building
Condition Brand New

Amenities Location

Region: Limassol

Coordinates: 34.6927253 / 33.0577984

Price: €8 550 000 + VAT

VAT for this property is €1,499,813 or €1,624,500. VAT usually is 19%. If it is your first purchase of property, you can have VAT reduced to 5% for the first 150sq.m. of the property.