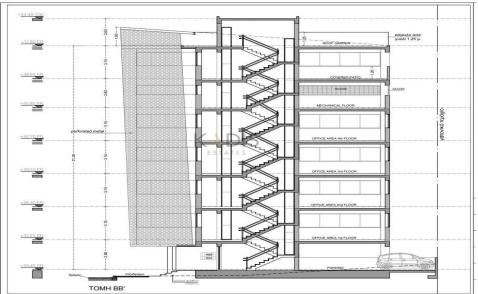

## 1440m<sup>2</sup> Building for Sale in Limassol District

- •Office Spaces 1.025m2
- •Covered Areas 1.440m2
- •Plot Area 477m2
- •7 Floors
- Modern Design
- Investment Opportunity

Property Info Plot / Area Info Additional info

Reference Number 12345
Covered Area 1440 Plot area 477 Property type Building
Condition Brand New

Amenities Location

Region: Limassol

Coordinates: 34.6927253 / 33.0577984

Price: €8 550 000 + VAT

VAT for this property is €1,499,813 or €1,624,500. VAT usually is 19%. If it is your first purchase of property, you can have VAT reduced to 5% for the first 150sq.m. of the property.