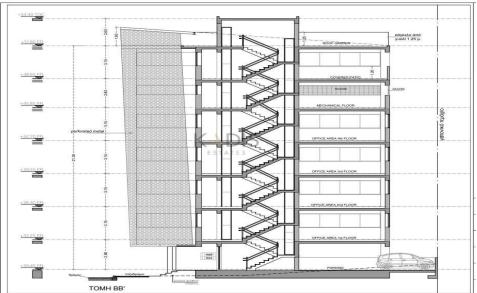

## 1440m<sup>2</sup> Building for Sale in Limassol District

- •Office Spaces 1.025m2
- •Covered Areas 1.440m2
- •Plot Area 477m2
- •7 Floors
- Modern Design
- Investment Opportunity

Property Info Plot / Area Info Additional info

Reference Number 12346
Covered Area 1440 Plot area 477 Property type Building
Condition Brand New

Amenities Location

Region: Limassol

Coordinates: **34.6927253** / **33.0577984** 

Price: €8 550 000 + VAT

VAT for this property is €1,499,813 or €1,624,500. VAT usually is 19%. If it is your first purchase of property, you can have VAT reduced to 5% for the first 150sq.m. of the property.