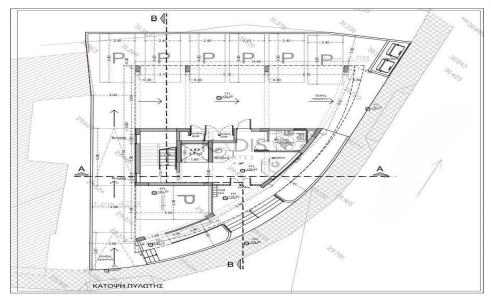

## 1440m<sup>2</sup> Building for Sale in Limassol District

- •Office Spaces 1.025m2
- •Covered Areas 1.440m2
- •Plot Area 477m2
- •7 Floors
- Modern Design
- Investment Opportunity

Property Info Plot / Area Info Additional info

Reference Number 12346
Covered Area 1440 Plot area 477 Property type Building
Condition Brand New

Amenities Location

Region: Limassol

Coordinates: **34.6927253** / **33.0577984** 

Price: €8 550 000 + VAT

VAT for this property is €1,499,813 or €1,624,500. VAT usually is 19%. If it is your first purchase of property, you can have VAT reduced to 5% for the first 150sq.m. of the property.