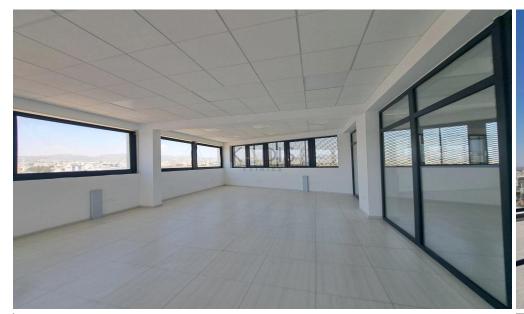

## 1440m<sup>2</sup> Building for Sale in Limassol District

- •Office Spaces 1.025m2
- •Covered Areas 1.440m2
- •Plot Area 477m2
- •7 Floors
- Modern Design
- Investment Opportunity

Property Info Plot / Area Info Additional info

Reference Number 12346
Covered Area 1440 Plot area 477 Property type Building
Condition Brand New

Amenities Location

Region: Limassol

Coordinates: **34.6927253** / **33.0577984** 

Price: €8 550 000 + VAT

VAT for this property is €1,499,813 or €1,624,500. VAT usually is 19%. If it is your first purchase of property, you can have VAT reduced to 5% for the first 150sq.m. of the property.