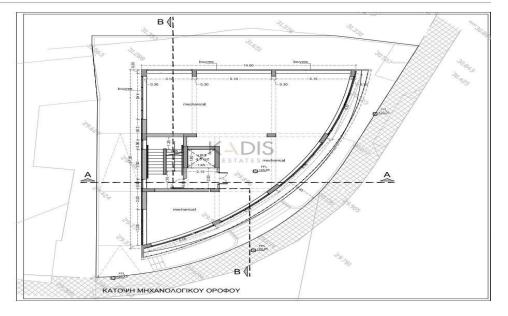

## 1440m<sup>2</sup> Building for Sale in Limassol District

- •Office Spaces 1.025m2
- •Covered Areas 1.440m2
- •Plot Area 477m2
- •7 Floors
- Modern Design
- Investment Opportunity

Property Info Plot / Area Info Additional info

Reference Number 12346
Covered Area 1440 Plot area 477 Property type Building
Condition Brand New

Amenities Location

Region: Limassol

Coordinates: **34.6927253** / **33.0577984** 

Price: €8 550 000 + VAT

VAT for this property is €1,499,813 or €1,624,500. VAT usually is 19%. If it is your first purchase of property, you can have VAT reduced to 5% for the first 150sq.m. of the property.