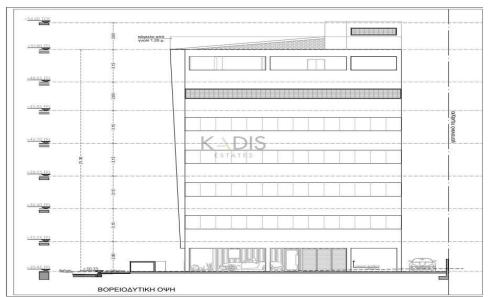

## 1440m<sup>2</sup> Building for Sale in Limassol District

- •Office Spaces 1.025m2
- •Covered Areas 1.440m2
- •Plot Area 477m2
- •7 Floors
- Modern Design
- Investment Opportunity

Property Info Plot / Area Info Additional info

Reference Number 12346
Covered Area 1440 Plot area 477 Property type Building
Condition Brand New

Amenities Location

Region: Limassol

Coordinates: **34.6927253** / **33.0577984** 

Price: €8 550 000 + VAT

VAT for this property is €1,499,813 or €1,624,500. VAT usually is 19%. If it is your first purchase of property, you can have VAT reduced to 5% for the first 150sq.m. of the property.