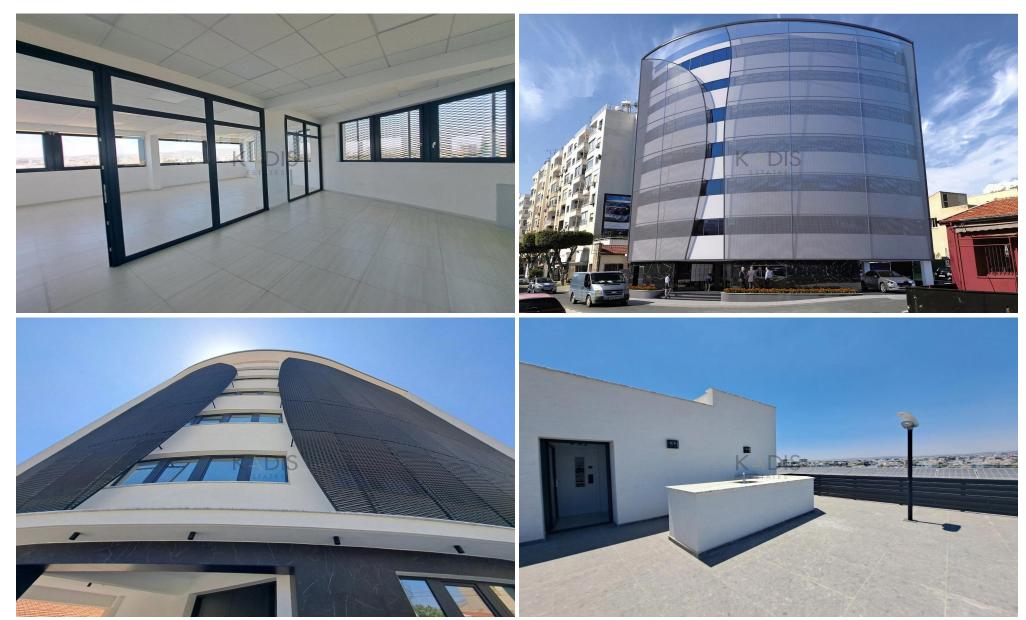

## 1440m<sup>2</sup> Building for Sale in Limassol District

- •Office Spaces 1.025m2
- •Covered Areas 1.440m2
- •Plot Area 477m2
- •7 Floors
- Modern Design
- Investment Opportunity

Property Info Plot / Area Info Additional info

Reference Number 12346
Covered Area 1440 Plot area 477 Property type Building
Condition Brand New

Amenities Location

Region: Limassol

Coordinates: **34.6927253** / **33.0577984** 

Price: €8 550 000 + VAT

VAT for this property is €1,499,813 or €1,624,500. VAT usually is 19%. If it is your first purchase of property, you can have VAT reduced to 5% for the first 150sq.m. of the property.