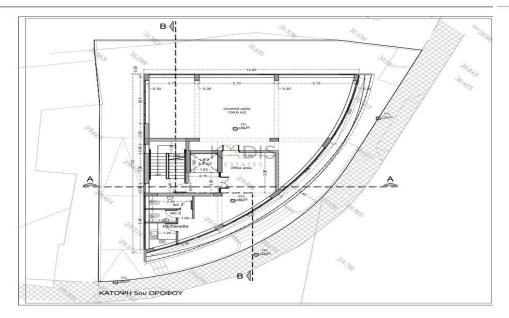

## 1440m<sup>2</sup> Building for Sale in Limassol District

- •Office Spaces 1.025m2
- •Covered Areas 1.440m2
- •Plot Area 477m2
- •7 Floors
- Modern Design
- Investment Opportunity

Property Info Plot / Area Info Additional info

Reference Number 12346
Covered Area 1440 Plot area 477 Property type Building
Condition Brand New

Amenities Location

Region: Limassol

Coordinates: **34.6927253** / **33.0577984** 

Price: €8 550 000 + VAT

VAT for this property is €1,499,813 or €1,624,500. VAT usually is 19%. If it is your first purchase of property, you can have VAT reduced to 5% for the first 150sq.m. of the property.