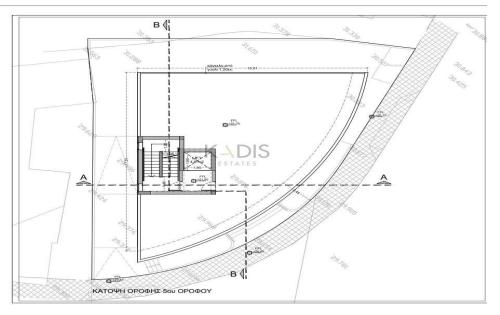

## 1440m<sup>2</sup> Building for Sale in Limassol District

- •Office Spaces 1.025m2
- •Covered Areas 1.440m2
- •Plot Area 477m2
- •7 Floors
- Modern Design
- Investment Opportunity

Property Info Plot / Area Info Additional info

Reference Number 12346
Covered Area 1440 Plot area 477 Property type Building
Condition Brand New

Amenities Location

Region: Limassol

Coordinates: **34.6927253** / **33.0577984** 

Price: €8 550 000 + VAT

VAT for this property is €1,499,813 or €1,624,500. VAT usually is 19%. If it is your first purchase of property, you can have VAT reduced to 5% for the first 150sq.m. of the property.