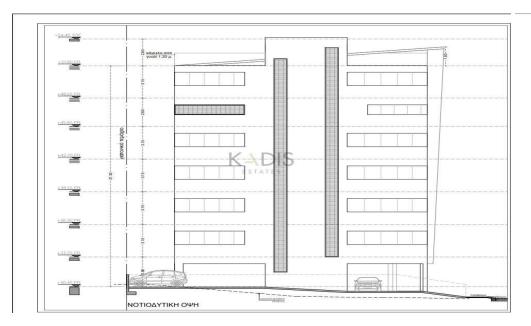

## 1440m<sup>2</sup> Building for Sale in Limassol District

- •Office Spaces 1.025m2
- •Covered Areas 1.440m2
- •Plot Area 477m2
- •7 Floors
- Modern Design
- Investment Opportunity

Property Info Plot / Area Info Additional info

Reference Number 12346
Covered Area 1440 Plot area 477 Property type Building
Condition Brand New

Amenities Location

Region: Limassol

Coordinates: **34.6927253** / **33.0577984** 

Price: €8 550 000 + VAT

VAT for this property is €1,499,813 or €1,624,500. VAT usually is 19%. If it is your first purchase of property, you can have VAT reduced to 5% for the first 150sq.m. of the property.