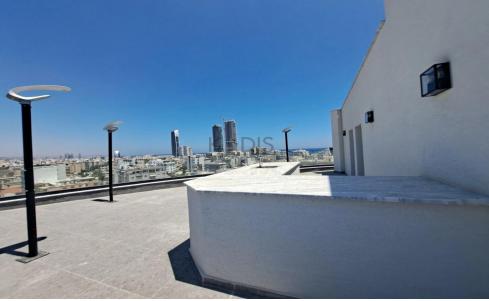

## 1440m<sup>2</sup> Building for Sale in Limassol District

- •Office Spaces 1.025m2
- •Covered Areas 1.440m2
- •Plot Area 477m2
- •7 Floors
- Modern Design
- Investment Opportunity

Property Info Plot / Area Info Additional info

Reference Number 12346
Covered Area 1440 Plot area 477 Property type Building
Condition Brand New

Amenities Location

Region: Limassol

Coordinates: **34.6927253** / **33.0577984** 

Price: €8 550 000 + VAT

VAT for this property is €1,499,813 or €1,624,500. VAT usually is 19%. If it is your first purchase of property, you can have VAT reduced to 5% for the first 150sq.m. of the property.