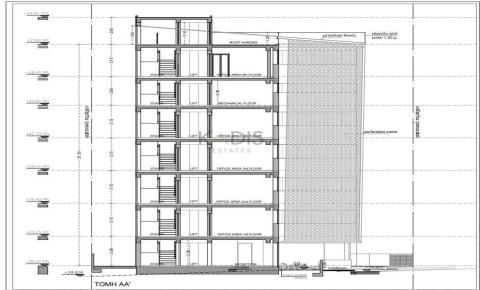

## 1440m<sup>2</sup> Building for Sale in Limassol District

- •Office Spaces 1.025m2
- •Covered Areas 1.440m2
- •Plot Area 477m2
- •7 Floors
- Modern Design
- Investment Opportunity

Property Info Plot / Area Info Additional info

Reference Number 12346
Covered Area 1440 Plot area 477 Property type Building
Condition Brand New

Amenities Location

Region: Limassol

Coordinates: **34.6927253** / **33.0577984** 

Price: €8 550 000 + VAT

VAT for this property is €1,499,813 or €1,624,500. VAT usually is 19%. If it is your first purchase of property, you can have VAT reduced to 5% for the first 150sq.m. of the property.