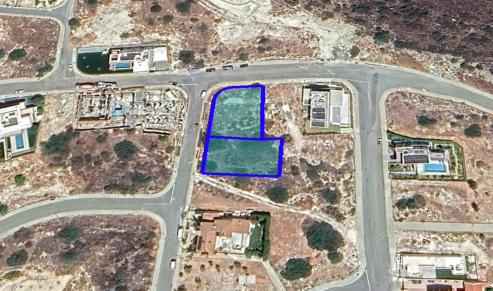

## 1,678m<sup>2</sup> Plot for Sale in Paniotis, Limassol District

Reference ID: #SA36658Price details: €2,200,000Prime Residential Plot for Sale – Paniotis, LimassolA rare opportunity to acquire a premium 1,678m² plot in the prestigious Paniotis area, within the Limassol Local Plan.Zone: Kα8 – ResidentialBuilding Density: 60%Coverage: 35%Floors: Up to 2Height: Up to 10mKey Features: Elevated position with unobstructed sea and city viewsEasy access to major roundabouts and main roadsClose to all amenities and top private schoolsIdeal for a luxury family residence or investment development

| Property Info | Plot / Area Info |      | Additional info  |                |
|---------------|------------------|------|------------------|----------------|
|               |                  |      | Reference Number | SA36658        |
|               | Plot area        | 1678 | Property type    | Land and Plots |
|               |                  |      | Condition        | Pre-Owned      |