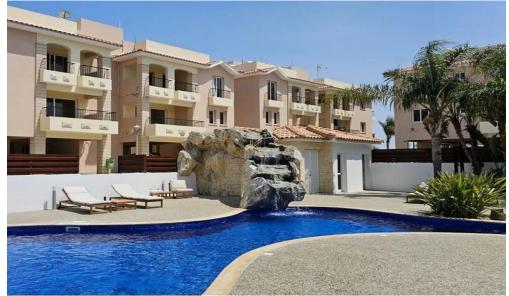

Extra: Communal swimming pool, Covered Balcony, Covered parking

It is noted that the photos used to illustra...

| <b>Property Info</b> |    | Plot / Area Info |              | Additional info  |           |
|----------------------|----|------------------|--------------|------------------|-----------|
|                      |    |                  |              | Reference Number | 51970     |
| Covered Area         | 36 | Pool             | Yes          | Property type    | Apartment |
|                      |    | Parking          | Covered, Yes | Condition        | Pre-Owned |
|                      |    |                  |              | Bathrooms        | 1         |