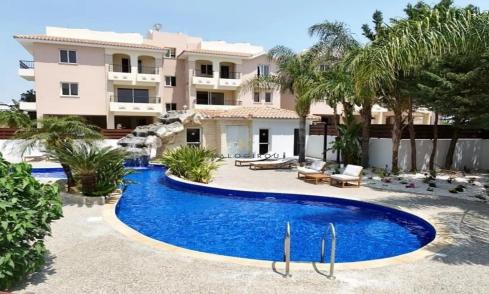

## 36m<sup>2</sup> Apartment for Sale in Tersefanou, Larnaca District

First Floor, Studio Apartment for Sale in Tersefanou, Larnaca. Part of a magnificent project in a beautiful location of Tersefanou village. Has a large communal pool, landscape gardens. It is located on the outskirts of the traditional village of Tersefanou and is only a 20-minute drive to the centre of Larnaca with easy access to motorway linking cities.

Apartment for Sale in Tersefanou The property is situated in a complex with communal swimming pool. The apartment consists of open plan space of kitchen, living & bedroom area and a main bathroom with wc.

Extra: Communal swimming pool, Covered Balcony, Covered parking

It is noted that the photos used to illustra...

| <b>Property Info</b> |    | Plot / Area Info |              | Additional info  |           |
|----------------------|----|------------------|--------------|------------------|-----------|
|                      |    |                  |              | Reference Number | 51970     |
| Covered Area         | 36 | Pool             | Yes          | Property type    | Apartment |
|                      |    | Parking          | Covered, Yes | Condition        | Pre-Owned |
|                      |    |                  |              | Bathrooms        | 1         |