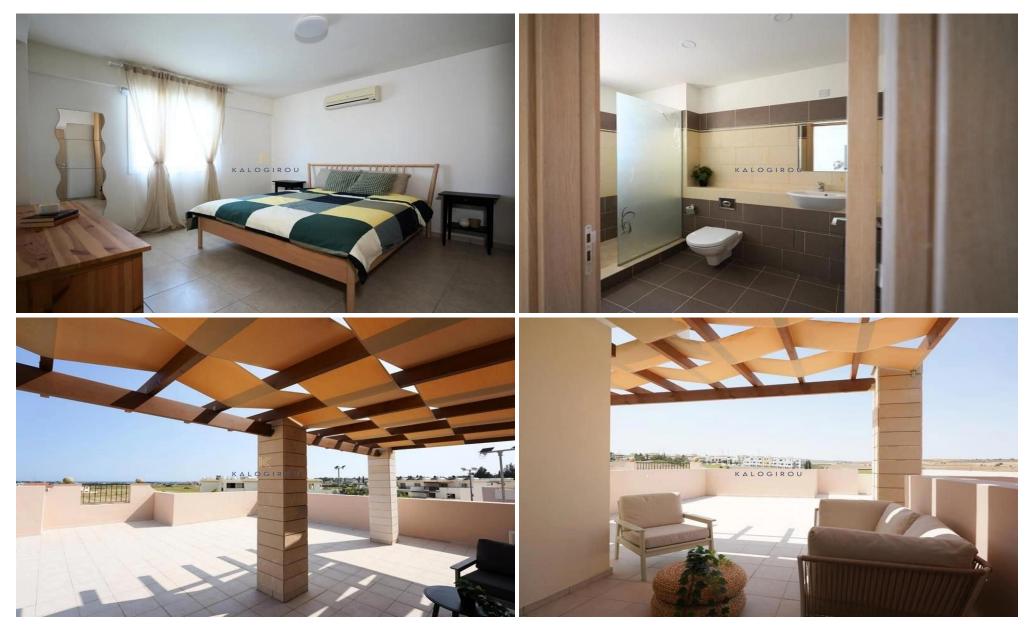

Extra: Communal swimming pool, Covered Balcony, Covered parking

It is noted that the photos used to illustra...

| <b>Property Info</b> |    | Plot / Area Info |              | Additional info  |           |
|----------------------|----|------------------|--------------|------------------|-----------|
|                      |    |                  |              | Reference Number | 51970     |
| Covered Area         | 36 | Pool             | Yes          | Property type    | Apartment |
|                      |    | Parking          | Covered, Yes | Condition        | Pre-Owned |
|                      |    |                  |              | Bathrooms        | 1         |