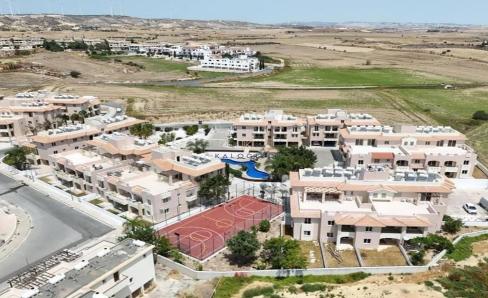

## 36m<sup>2</sup> Apartment for Sale in Tersefanou, Larnaca District

First Floor, Studio Apartment for Sale in Tersefanou, Larnaca. Part of a magnificent project in a beautiful location of Tersefanou village. Has a large communal pool, landscape gardens. It is located on the outskirts of the traditional village of Tersefanou and is only a 20-minute drive to the centre of Larnaca with easy access to motorway linking cities.

Apartment for Sale in Tersefanou The property is situated in a complex with communal swimming pool. The apartment consists of open plan space of kitchen, living & bedroom area and a main bathroom with wc.

Extra: Communal swimming pool, Covered Balcony, Covered parking

It is noted that the photos used to illustra...

| <b>Property Info</b> |    | Plot / Area Info |              | Additional info  |           |
|----------------------|----|------------------|--------------|------------------|-----------|
|                      |    |                  |              | Reference Number | 51970     |
| Covered Area         | 36 | Pool             | Yes          | Property type    | Apartment |
|                      |    | Parking          | Covered, Yes | Condition        | Pre-Owned |
|                      |    |                  |              | Bathrooms        | 1         |