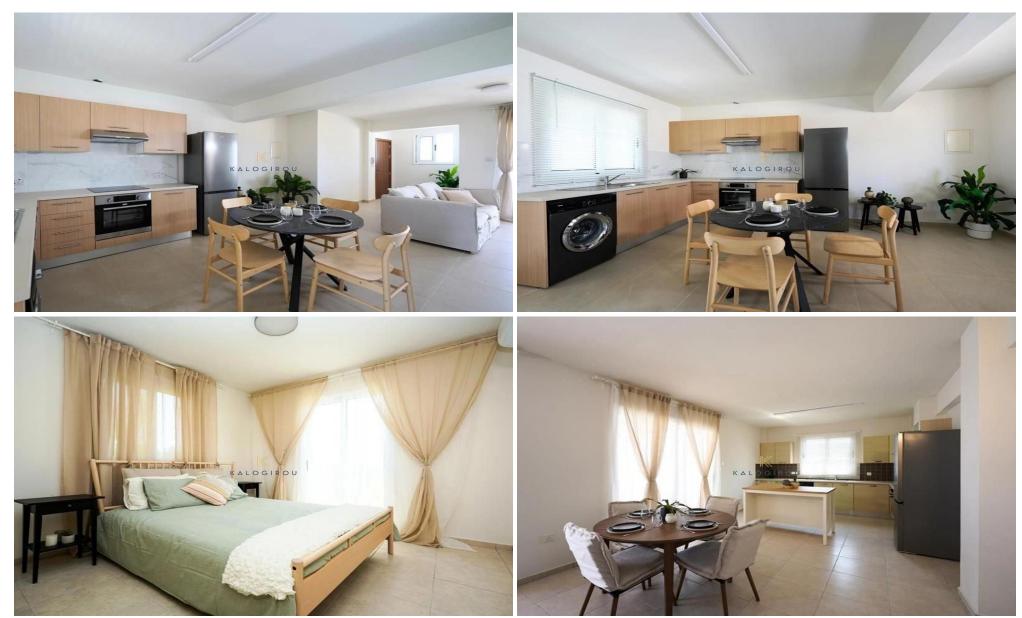

Apartment for Sale in Tersefanou The property is situated in a complex with communal swimming pool. The apartment consists of open plan space of kitchen, living & bedroom area and a main bathroom with wc.

Extra: Communal swimming pool, Covered Balcony, Covered parking

It is noted that the photos used to illustra...

| <b>Property Info</b> |    | Plot / Area Info |              | Additional info  |           |
|----------------------|----|------------------|--------------|------------------|-----------|
|                      |    |                  |              | Reference Number | 51970     |
| Covered Area         | 36 | Pool             | Yes          | Property type    | Apartment |
|                      |    | Parking          | Covered, Yes | Condition        | Pre-Owned |
|                      |    |                  |              | Bathrooms        | 1         |