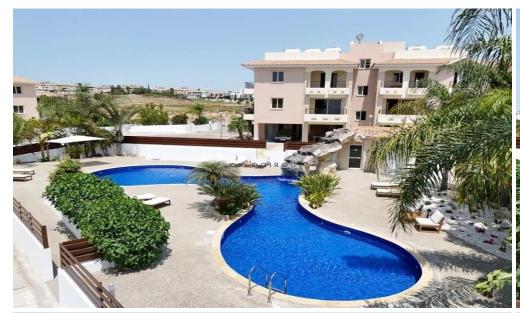

## 36m<sup>2</sup> Apartment for Sale in Tersefanou, Larnaca District

First Floor, Studio Apartment for Sale in Tersefanou, Larnaca. Part of a magnificent project in a beautiful location of Tersefanou village. Has a large communal pool, landscape gardens. It is located on the outskirts of the traditional village of Tersefanou and is only a 20-minute drive to the centre of Larnaca with easy access to motorway linking cities.

Apartment for Sale in Tersefanou The property is situated in a complex with communal swimming pool. The apartment consists of open plan space of kitchen, living & bedroom area and a main bathroom with wc.

Extra: Communal swimming pool, Covered Balcony, Covered parking

It is noted that the photos used to illustra...

| <b>Property Info</b> |    | Plot / Area Info |              | Additional info  |           |
|----------------------|----|------------------|--------------|------------------|-----------|
|                      |    |                  |              | Reference Number | 51970     |
| Covered Area         | 36 | Pool             | Yes          | Property type    | Apartment |
|                      |    | Parking          | Covered, Yes | Condition        | Pre-Owned |
|                      |    |                  |              | Bathrooms        | 1         |