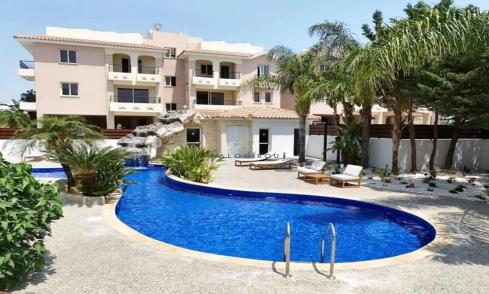

## 1 Bedroom Apartment for Sale in Tersefanou, Larnaca District

First Floor, 1-bedroom Apartment for Sale in Tersefanou, Larnaca. Part of a magnificent project in a beautiful location of Tersefanou village. Has a large communal pool, landscape gardens. It is located on the outskirts of the traditional village of Tersefanou and is only a 20-minute drive to the centre of Larnaca with easy access to motorway linking cities.

Apartment for Sale in Tersefanou The property is situated in a complex with communal swimming pool. The apartment consists of open plan space of kitchen, living room and one-bedroom area and a main bathroom with wc.

Extra: Communal swimming pool, Covered Balcony, Covered parking

It is noted that the photos used t...

| Property Info |    | Plot / Area Info |              | Additional info  |           |
|---------------|----|------------------|--------------|------------------|-----------|
|               |    |                  |              | Reference Number | 51972     |
| Covered Area  | 57 | Pool             | Yes          | Property type    | Apartment |
|               |    | Parking          | Covered, Yes | Condition        | Pre-Owned |
|               |    |                  |              | Bathrooms        | 1         |