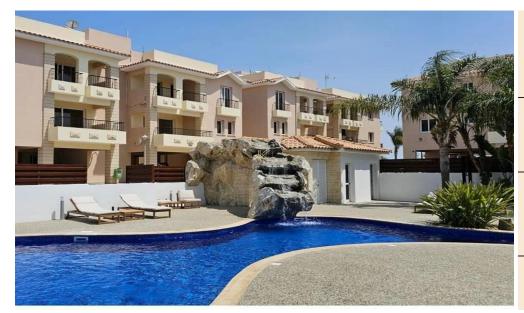

## 1 Bedroom Apartment for Sale in Tersefanou, Larnaca District

First Floor, 1-bedroom Apartment for Sale in Tersefanou, Larnaca. Part of a magnificent project in a beautiful location of Tersefanou village. Has a large communal pool, landscape gardens. It is located on the outskirts of the traditional village of Tersefanou and is only a 20-minute drive to the centre of Larnaca with easy access to motorway linking cities.

Extra: Communal swimming pool, Covered Balcony, Covered parking

It is noted that the photos used t...

| Property Info |    | Plot / Area Info |              | Additional info  |           |
|---------------|----|------------------|--------------|------------------|-----------|
|               |    |                  |              | Reference Number | 51972     |
| Covered Area  | 57 | Pool             | Yes          | Property type    | Apartment |
|               |    | Parking          | Covered, Yes | Condition        | Pre-Owned |
|               |    |                  |              | Bathrooms        | 1         |