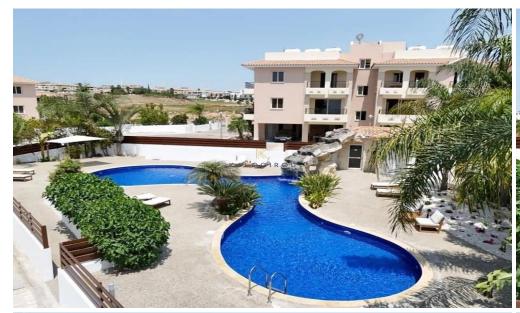

## 1 Bedroom Apartment for Sale in Tersefanou, Larnaca District

First Floor, 1-bedroom Apartment for Sale in Tersefanou, Larnaca. Part of a magnificent project in a beautiful location of Tersefanou village. Has a large communal pool, landscape gardens. It is located on the outskirts of the traditional village of Tersefanou and is only a 20-minute drive to the centre of Larnaca with easy access to motorway linking cities.

Apartment for Sale in Tersefanou The property is situated in a complex with communal swimming pool. The apartment consists of open plan space of kitchen, living room and one-bedroom area and a main bathroom with wc.

Extra: Communal swimming pool, Covered Balcony, Covered parking

It is noted that the photos used t...

| Property Info |    | Plot / Area Info |              | Additional info  |           |
|---------------|----|------------------|--------------|------------------|-----------|
|               |    |                  |              | Reference Number | 51972     |
| Covered Area  | 57 | Pool             | Yes          | Property type    | Apartment |
|               |    | Parking          | Covered, Yes | Condition        | Pre-Owned |
|               |    |                  |              | Bathrooms        | 1         |