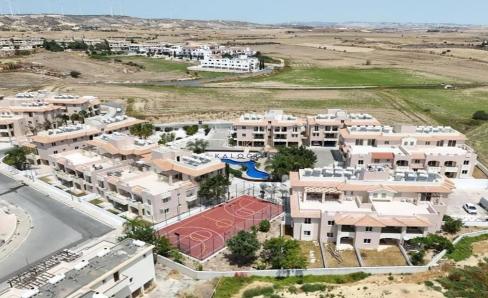

## 1 Bedroom Apartment for Sale in Tersefanou, Larnaca District

First Floor, 1-bedroom Apartment for Sale in Tersefanou, Larnaca. Part of a magnificent project in a beautiful location of Tersefanou village. Has a large communal pool, landscape gardens. It is located on the outskirts of the traditional village of Tersefanou and is only a 20-minute drive to the centre of Larnaca with easy access to motorway linking cities.

Apartment for Sale in Tersefanou The property is situated in a complex with communal swimming pool. The apartment consists of open plan space of kitchen, living room and one-bedroom area and a main bathroom with wc.

Extra: Communal swimming pool, Covered Balcony, Covered parking

It is noted that the photos used t...

| Property Info |    | Plot / Area Info |              | Additional info  |           |
|---------------|----|------------------|--------------|------------------|-----------|
|               |    |                  |              | Reference Number | 51972     |
| Covered Area  | 57 | Pool             | Yes          | Property type    | Apartment |
|               |    | Parking          | Covered, Yes | Condition        | Pre-Owned |
|               |    |                  |              | Bathrooms        | 1         |