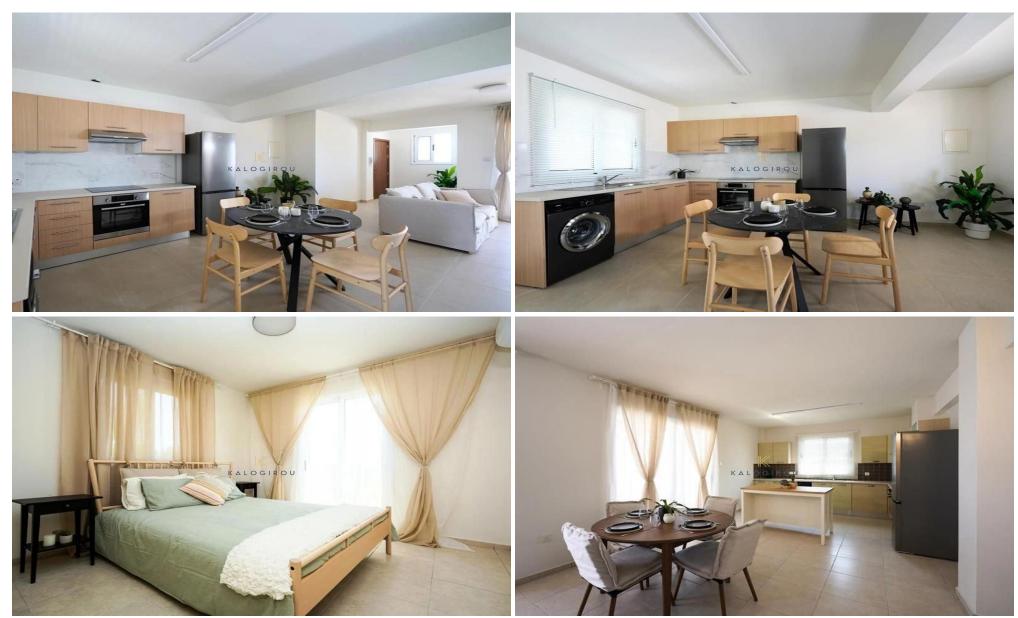

Apartment for Sale in Tersefanou The property is situated in a complex with communal swimming pool. The apartment consists of open plan space of kitchen, living room and one-bedroom area and a main bathroom with wc.