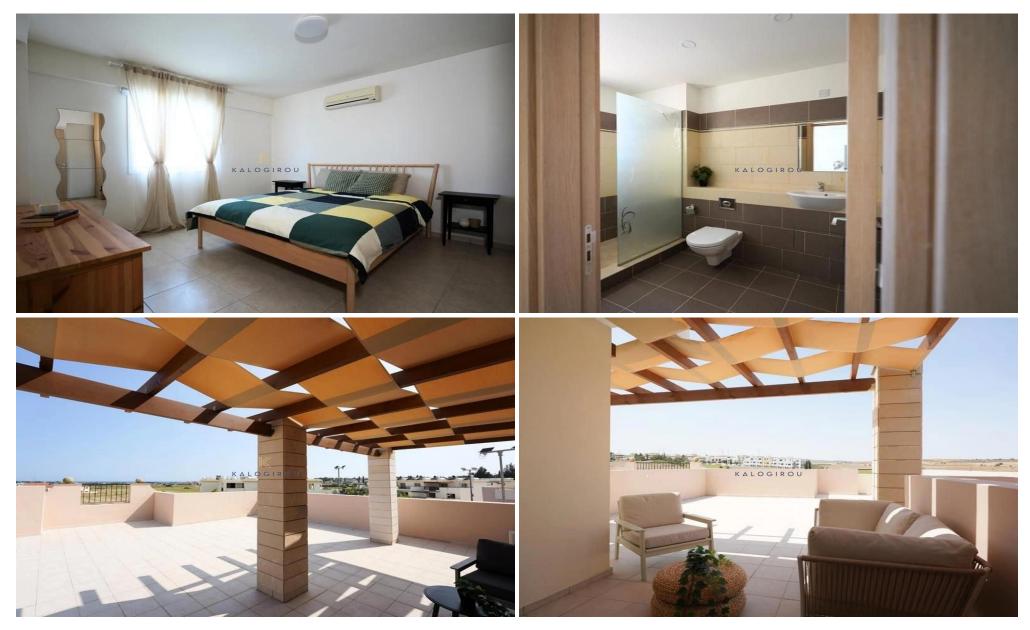

Apartment for Sale in Tersefanou The property is situated in a complex with communal swimming pool. The apartment consists of open plan space of kitchen, living room and one-bedroom area and a main bathroom with wc.

Extra: Communal swimming pool, Covered Balcony, Covered parking

It is noted that the photos used t...

| Property Info |    | Plot / Area Info |              | Additional info  |           |
|---------------|----|------------------|--------------|------------------|-----------|
|               |    |                  |              | Reference Number | 51972     |
| Covered Area  | 57 | Pool             | Yes          | Property type    | Apartment |
|               |    | Parking          | Covered, Yes | Condition        | Pre-Owned |
|               |    |                  |              | Bathrooms        | 1         |