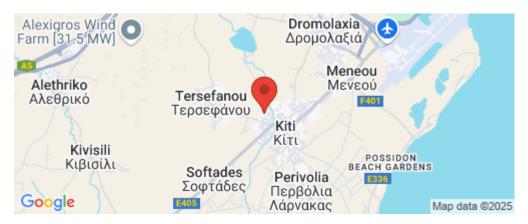

Amenities Location

• Balcony Region: Larnaca

Coordinates: 34.851971 / 33.565393

**Price: €75 000 + VAT** 

VAT for this property is €3,750 or €14,250. VAT usually is 19%. If it is your first purchase of property, you can have VAT reduced to 5% for the first 150sq.m. of the property.