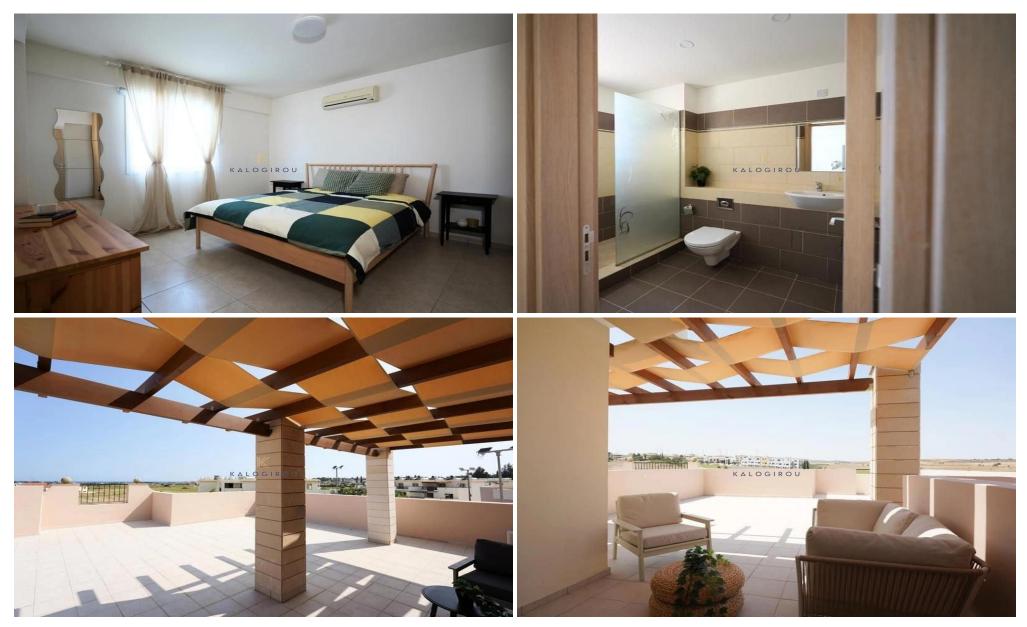

Apartment for Sale in Tersefanou The property is situated in a complex with communal swimming pool. The apartment consists of an open plan space of kitchen with living room area, two-bedrooms and a main bathroom with wc.

Extra: Communal swimming pool, Covered Balcony, large uncovered veranda, Covered parkin...

| Property Info |    | Plot / Area Info |              | Additional info  |                  |
|---------------|----|------------------|--------------|------------------|------------------|
|               |    |                  |              | Reference Number | 51975            |
| Covered Area  | 78 | Pool             | Yes          | Property type    | Apartment        |
|               |    | Parking          | Covered, Yes | Condition        | <b>Pre-Owned</b> |
|               |    |                  |              | Bathrooms        | 1                |