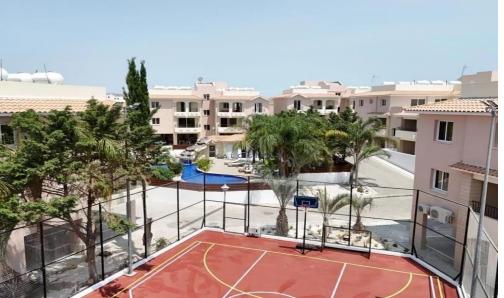

## 2 Bedroom Apartment for Sale in Tersefanou, Larnaca District

Top Floor, 2-bed Apartment with large veranda for Sale in Tersefanou, Larnaca. Part of a magnificent project in a beautiful location of Tersefanou village. Has a large communal pool, landscape gardens. It is located on the outskirts of the traditional village of Tersefanou and is only a 20-minute drive to the centre of Larnaca with easy access to motorway linking cities.

Apartment for Sale in Tersefanou The property is situated in a complex with communal swimming pool. The apartment consists of an open plan space of kitchen with living room area, two-bedrooms and a main bathroom with wc.

Extra: Communal swimming pool, Covered Balcony, large uncovered veranda, Covered parkin...

| Property Info |    | Plot / Area Info |              | Additional info  |                  |
|---------------|----|------------------|--------------|------------------|------------------|
|               |    |                  |              | Reference Number | 51975            |
| Covered Area  | 78 | Pool             | Yes          | Property type    | Apartment        |
|               |    | Parking          | Covered, Yes | Condition        | <b>Pre-Owned</b> |
|               |    |                  |              | Bathrooms        | 1                |