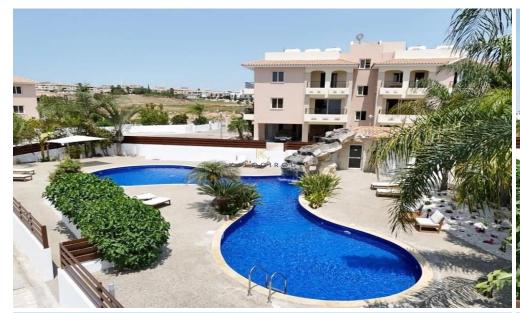

## 2 Bedroom Apartment for Sale in Tersefanou, Larnaca District

Top Floor, 2-bed Apartment with large veranda for Sale in Tersefanou, Larnaca. Part of a magnificent project in a beautiful location of Tersefanou village. Has a large communal pool, landscape gardens. It is located on the outskirts of the traditional village of Tersefanou and is only a 20-minute drive to the centre of Larnaca with easy access to motorway linking cities.

Apartment for Sale in Tersefanou The property is situated in a complex with communal swimming pool. The apartment consists of an open plan space of kitchen with living room area, two-bedrooms and a main bathroom with wc.

Extra: Communal swimming pool, Covered Balcony, large uncovered veranda, Covered parkin...

| Property Info |    | Plot / Area Info |              | Additional info  |                  |
|---------------|----|------------------|--------------|------------------|------------------|
|               |    |                  |              | Reference Number | 51975            |
| Covered Area  | 78 | Pool             | Yes          | Property type    | Apartment        |
|               |    | Parking          | Covered, Yes | Condition        | <b>Pre-Owned</b> |
|               |    |                  |              | Bathrooms        | 1                |