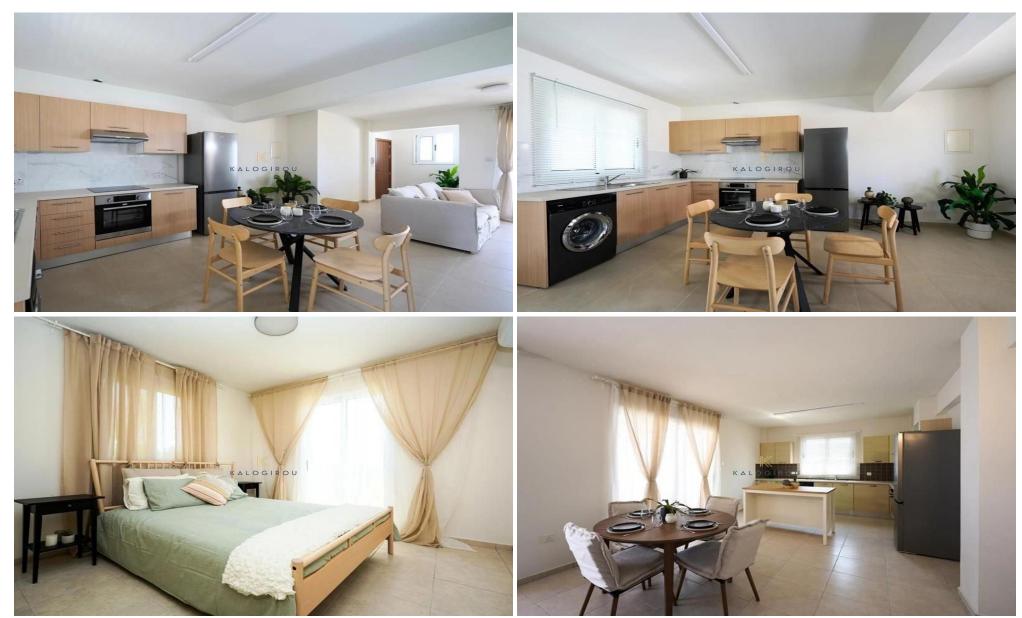

Apartment for Sale in Tersefanou The property is situated in a complex with communal swimming pool. The apartment consists of an open plan space of kitchen with living room area, two-bedrooms and a main bathroom with wc.

Extra: Communal swimming pool, Covered Balcony, large uncovered veranda, Covered parkin...

| Property Info |    | Plot / Area Info |              | Additional info  |                  |
|---------------|----|------------------|--------------|------------------|------------------|
|               |    |                  |              | Reference Number | 51975            |
| Covered Area  | 78 | Pool             | Yes          | Property type    | Apartment        |
|               |    | Parking          | Covered, Yes | Condition        | <b>Pre-Owned</b> |
|               |    |                  |              | Bathrooms        | 1                |