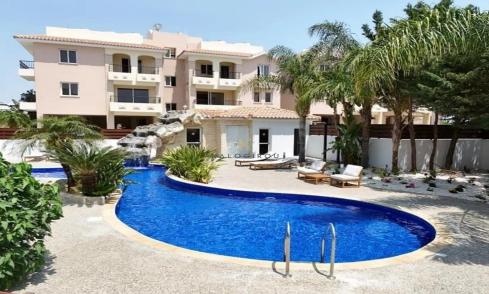

## 2 Bedroom Apartment for Sale in Tersefanou, Larnaca District

Top Floor, 2-bed Apartment with large veranda for Sale in Tersefanou, Larnaca. Part of a magnificent project in a beautiful location of Tersefanou village. Has a large communal pool, landscape gardens. It is located on the outskirts of the traditional village of Tersefanou and is only a 20-minute drive to the centre of Larnaca with easy access to motorway linking cities.

Apartment for Sale in Tersefanou The property is situated in a complex with communal swimming pool. The apartment consists of an open plan space of kitchen with living room area, two-bedrooms and a main bathroom with wc.

Extra: Communal swimming pool, Covered Balcony, large uncovered veranda, Covered parkin...

| Property Info |    | Plot / Area Info |              | Additional info  |                  |
|---------------|----|------------------|--------------|------------------|------------------|
|               |    |                  |              | Reference Number | 51975            |
| Covered Area  | 78 | Pool             | Yes          | Property type    | Apartment        |
|               |    | Parking          | Covered, Yes | Condition        | <b>Pre-Owned</b> |
|               |    |                  |              | Bathrooms        | 1                |