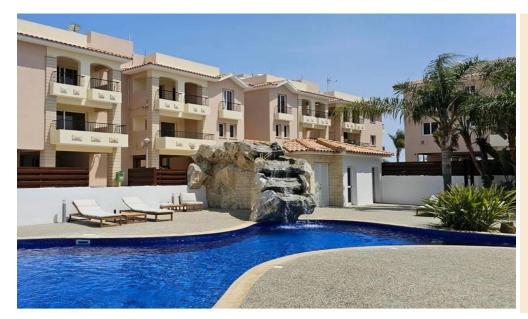

## 2 Bedroom Apartment for Sale in Tersefanou, Larnaca District

Top Floor, 2-bed Apartment with large veranda for Sale in Tersefanou, Larnaca. Part of a magnificent project in a beautiful location of Tersefanou village. Has a large communal pool, landscape gardens. It is located on the outskirts of the traditional village of Tersefanou and is only a 20-minute drive to the centre of Larnaca with easy access to motorway linking cities.

Extra: Communal swimming pool, Covered Balcony, large uncovered veranda, Covered parkin...

| Property Info |    | Plot / Area Info |              | Additional info  |                  |
|---------------|----|------------------|--------------|------------------|------------------|
|               |    |                  |              | Reference Number | 51975            |
| Covered Area  | 78 | Pool             | Yes          | Property type    | Apartment        |
|               |    | Parking          | Covered, Yes | Condition        | <b>Pre-Owned</b> |
|               |    |                  |              | Bathrooms        | 1                |