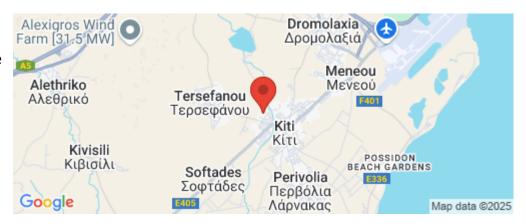

| Amenities Lo | cation |
|--------------|--------|
|--------------|--------|

• Balcony Region: Larnaca

Coordinates: 34.851971 / 33.565393

**Price: €125 000 + VAT** 

VAT for this property is €6,250 or €23,750. VAT usually is 19%. If it is your first purchase of property, you can have VAT reduced to 5% for the first 150sq.m. of the property.