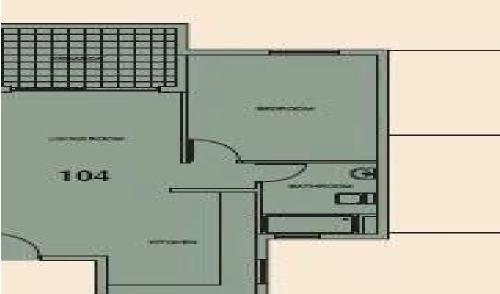

Apartment for Sale in Tersefanou The property is situated in a complex with communal swimming pool. The apartment consists of an open plan space of kitchen with living room area, one bedroom and a main bathroom with wc.

Extra: Communal swimming pool, Covered Balcony, Covered parking

It is noted that the photos ...

| Property Info |    | Plot / Area Info |              | Additional info  |           |
|---------------|----|------------------|--------------|------------------|-----------|
|               |    |                  |              | Reference Number | 51981     |
| Covered Area  | 58 | Pool             | Yes          | Property type    | Apartment |
|               |    | Parking          | Covered, Yes | Condition        | Pre-Owned |
|               |    |                  |              | Bathrooms        | 1         |