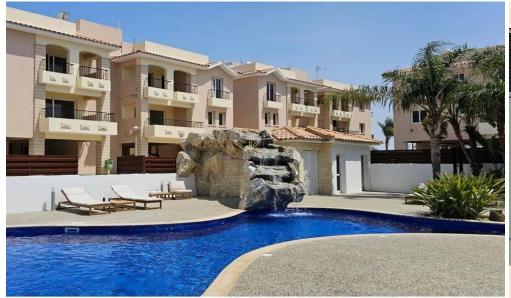

## 1 Bedroom Apartment for Sale in Tersefanou, Larnaca District

First Floor, One Bedroom Apartment for Sale in Tersefanou, Larnaca. Part of a magnificent project in a beautiful location of Tersefanou village. Has a large communal pool, landscape gardens. It is located on the outskirts of the traditional village of Tersefanou and is only a 20-minute drive to the centre of Larnaca with easy access to motorway linking cities.

Extra: Communal swimming pool, Covered Balcony, Covered parking

It is noted that the photos ...

| Property Info |    | Plot / Area Info |              | Additional info  |           |
|---------------|----|------------------|--------------|------------------|-----------|
|               |    |                  |              | Reference Number | 51981     |
| Covered Area  | 58 | Pool             | Yes          | Property type    | Apartment |
|               |    | Parking          | Covered, Yes | Condition        | Pre-Owned |
|               |    |                  |              | Bathrooms        | 1         |