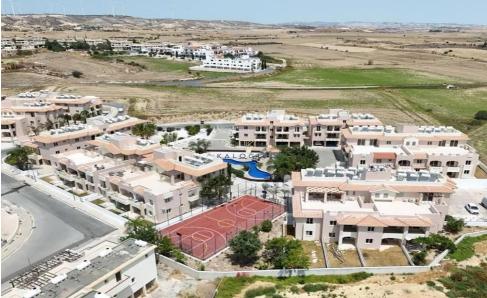

## 1 Bedroom Apartment for Sale in Tersefanou, Larnaca District

First Floor, One Bedroom Apartment for Sale in Tersefanou, Larnaca. Part of a magnificent project in a beautiful location of Tersefanou village. Has a large communal pool, landscape gardens. It is located on the outskirts of the traditional village of Tersefanou and is only a 20-minute drive to the centre of Larnaca with easy access to motorway linking cities.

Extra: Communal swimming pool, Covered Balcony, Covered parking

It is noted that the photos ...

| Property Info |    | Plot / Area Info |              | Additional info  |           |
|---------------|----|------------------|--------------|------------------|-----------|
|               |    |                  |              | Reference Number | 51981     |
| Covered Area  | 58 | Pool             | Yes          | Property type    | Apartment |
|               |    | Parking          | Covered, Yes | Condition        | Pre-Owned |
|               |    |                  |              | Bathrooms        | 1         |