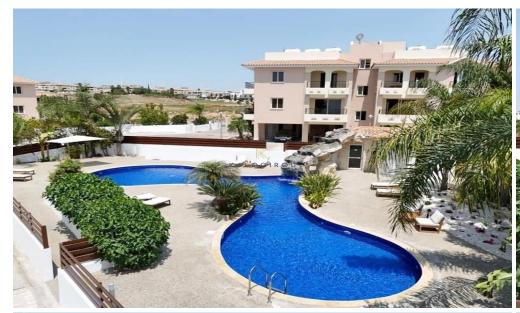

## 1 Bedroom Apartment for Sale in Tersefanou, Larnaca District

First Floor, One Bedroom Apartment for Sale in Tersefanou, Larnaca. Part of a magnificent project in a beautiful location of Tersefanou village. Has a large communal pool, landscape gardens. It is located on the outskirts of the traditional village of Tersefanou and is only a 20-minute drive to the centre of Larnaca with easy access to motorway linking cities.

Extra: Communal swimming pool, Covered Balcony, Covered parking

It is noted that the photos ...

| Property Info |    | Plot / Area Info |              | Additional info  |           |
|---------------|----|------------------|--------------|------------------|-----------|
|               |    |                  |              | Reference Number | 51981     |
| Covered Area  | 58 | Pool             | Yes          | Property type    | Apartment |
|               |    | Parking          | Covered, Yes | Condition        | Pre-Owned |
|               |    |                  |              | Bathrooms        | 1         |