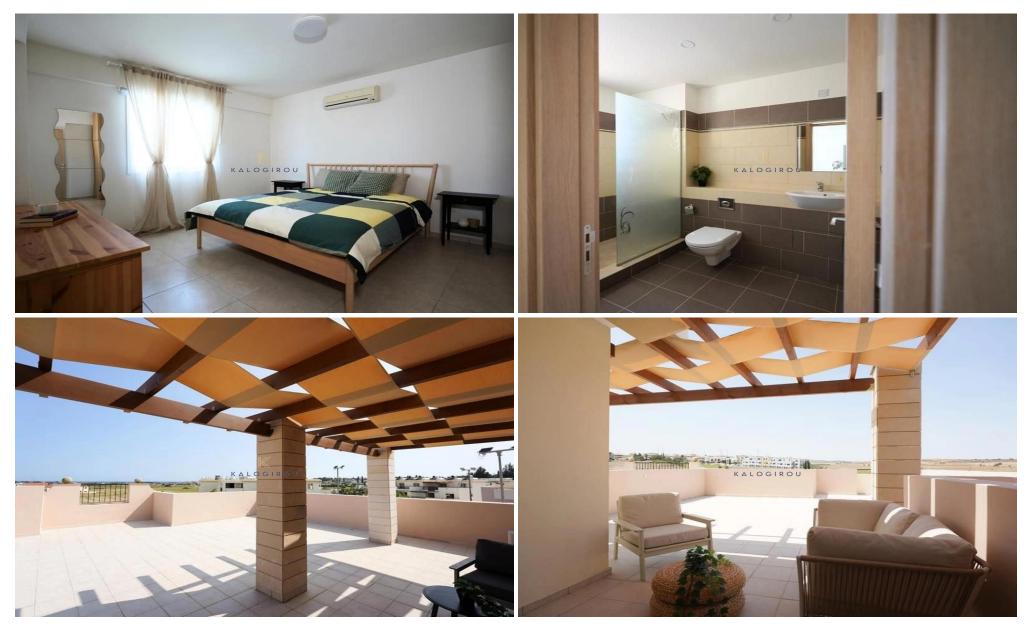

Apartment for Sale in Tersefanou The property is situated in a complex with communal swimming pool. The apartment consists of an open plan space of kitchen with living room area, one bedroom and a main bathroom with wc.

Extra: Communal swimming pool, Covered Balcony, Covered parking

It is noted that the photos ...

| Property Info |    | Plot / Area Info |              | Additional info  |           |
|---------------|----|------------------|--------------|------------------|-----------|
|               |    |                  |              | Reference Number | 51981     |
| Covered Area  | 58 | Pool             | Yes          | Property type    | Apartment |
|               |    | Parking          | Covered, Yes | Condition        | Pre-Owned |
|               |    |                  |              | Bathrooms        | 1         |