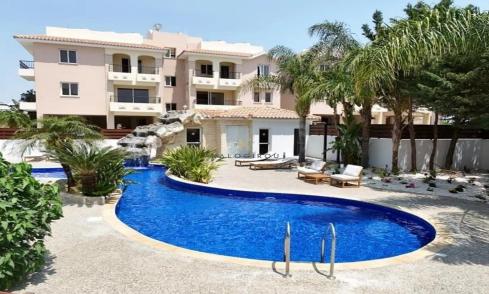

## 1 Bedroom Apartment for Sale in Tersefanou, Larnaca District

First Floor, One Bedroom Apartment for Sale in Tersefanou, Larnaca. Part of a magnificent project in a beautiful location of Tersefanou village. Has a large communal pool, landscape gardens. It is located on the outskirts of the traditional village of Tersefanou and is only a 20-minute drive to the centre of Larnaca with easy access to motorway linking cities.

Extra: Communal swimming pool, Covered Balcony, Covered parking

It is noted that the photos ...

| Property Info |    | Plot / Area Info |              | Additional info  |           |
|---------------|----|------------------|--------------|------------------|-----------|
|               |    |                  |              | Reference Number | 51981     |
| Covered Area  | 58 | Pool             | Yes          | Property type    | Apartment |
|               |    | Parking          | Covered, Yes | Condition        | Pre-Owned |
|               |    |                  |              | Bathrooms        | 1         |