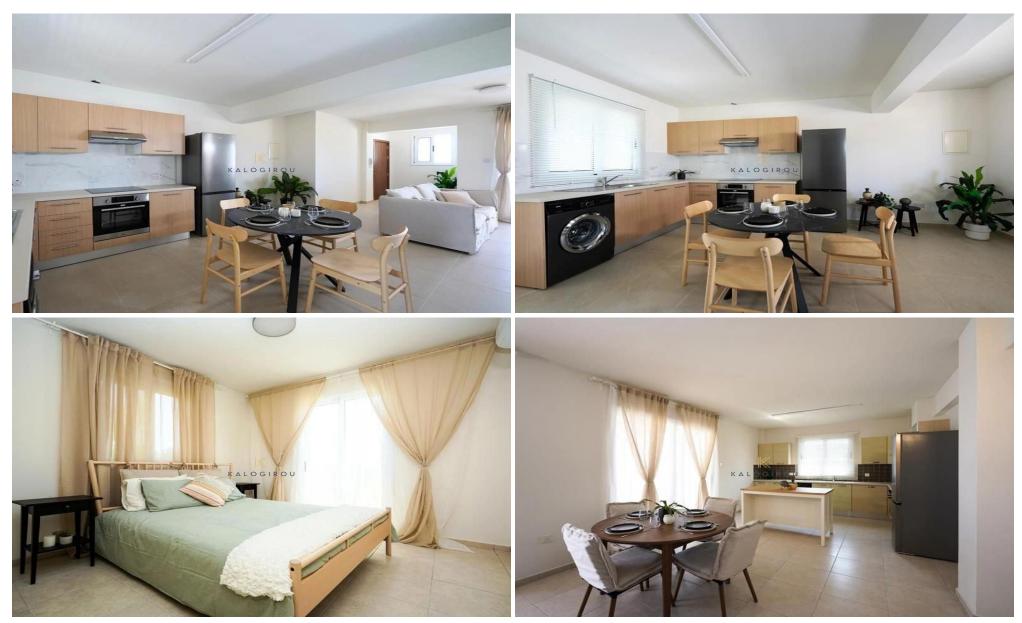

Apartment for Sale in Tersefanou The property is situated in a complex with communal swimming pool. The apartment consists of an open plan space of kitchen with living room area, one bedroom and a main bathroom with wc.

Extra: Communal swimming pool, Covered Balcony, Covered parking

It is noted that the photos ...

| Property Info |    | Plot / Area Info |              | Additional info  |           |
|---------------|----|------------------|--------------|------------------|-----------|
|               |    |                  |              | Reference Number | 51981     |
| Covered Area  | 58 | Pool             | Yes          | Property type    | Apartment |
|               |    | Parking          | Covered, Yes | Condition        | Pre-Owned |
|               |    |                  |              | Bathrooms        | 1         |