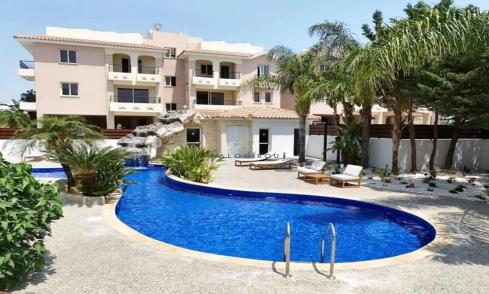

## 1 Bedroom Apartment for Sale in Tersefanou, Larnaca District

First Floor, One Bedroom Apartment for Sale in Tersefanou, Larnaca. Part of a magnificent project in a beautiful location of Tersefanou village. Has a large communal pool, landscape gardens. It is located on the outskirts of the traditional village of Tersefanou and is only a 20-minute drive to the centre of Larnaca with easy access to motorway linking cities.

Apartment for Sale in Tersefanou The property is situated in a complex with communal swimming pool. The apartment consists of an open plan space of kitchen with living room area, one bedroom and a main bathroom with wc.

Extra: Communal swimming pool, Covered Balcony, Covered parking

It is noted that the photos ...

| <b>Property Info</b> |    | Plot / Area Info |              | Additional info  |                  |
|----------------------|----|------------------|--------------|------------------|------------------|
|                      |    |                  |              | Reference Number | 51986            |
| Covered Area         | 62 | Pool             | Yes          | Property type    | Apartment        |
|                      |    | Parking          | Covered, Yes | Condition        | <b>Pre-Owned</b> |
|                      |    |                  |              | Bathrooms        | 1                |