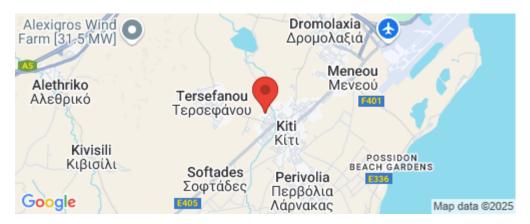

Amenities Location

• Balcony Region: Larnaca

Coordinates: 34.851971 / 33.565393

**Price: €80 000 + VAT** 

VAT for this property is €4,000 or €15,200. VAT usually is 19%. If it is your first purchase of property, you can have VAT reduced to 5% for the first 150sq.m. of the property.