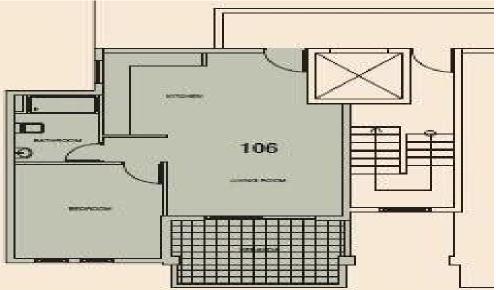

Apartment for Sale in Tersefanou The property is situated in a complex with communal swimming pool. The apartment consists of an open plan space of kitchen with living room area, one bedroom and a main bathroom with wc.