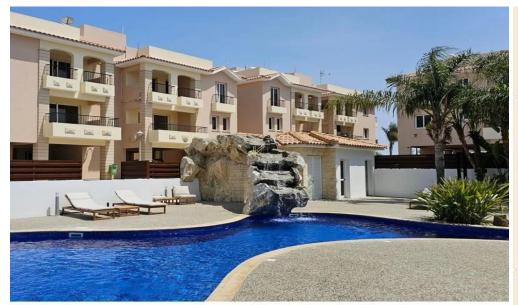

## 1 Bedroom Apartment for Sale in Tersefanou, Larnaca District

First Floor, One Bedroom Apartment for Sale in Tersefanou, Larnaca. Part of a magnificent project in a beautiful location of Tersefanou village. Has a large communal pool, landscape gardens. It is located on the outskirts of the traditional village of Tersefanou and is only a 20-minute drive to the centre of Larnaca with easy access to motorway linking cities.

Extra: Communal swimming pool, Covered Balcony, Covered parking

It is noted that the photos ...

| <b>Property Info</b> |    | Plot / Area Info |              | Additional info  |                  |
|----------------------|----|------------------|--------------|------------------|------------------|
|                      |    |                  |              | Reference Number | 51986            |
| Covered Area         | 62 | Pool             | Yes          | Property type    | Apartment        |
|                      |    | Parking          | Covered, Yes | Condition        | <b>Pre-Owned</b> |
|                      |    |                  |              | Bathrooms        | 1                |