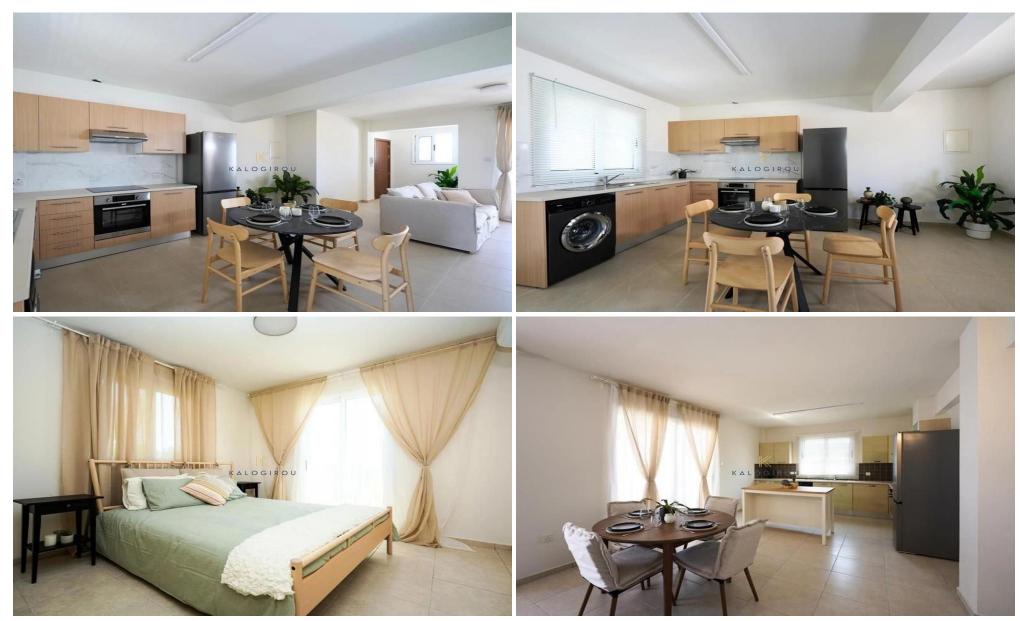

Apartment for Sale in Tersefanou The property is situated in a complex with communal swimming pool. The apartment consists of an open plan space of kitchen with living room area, one bedroom and a main bathroom with wc.