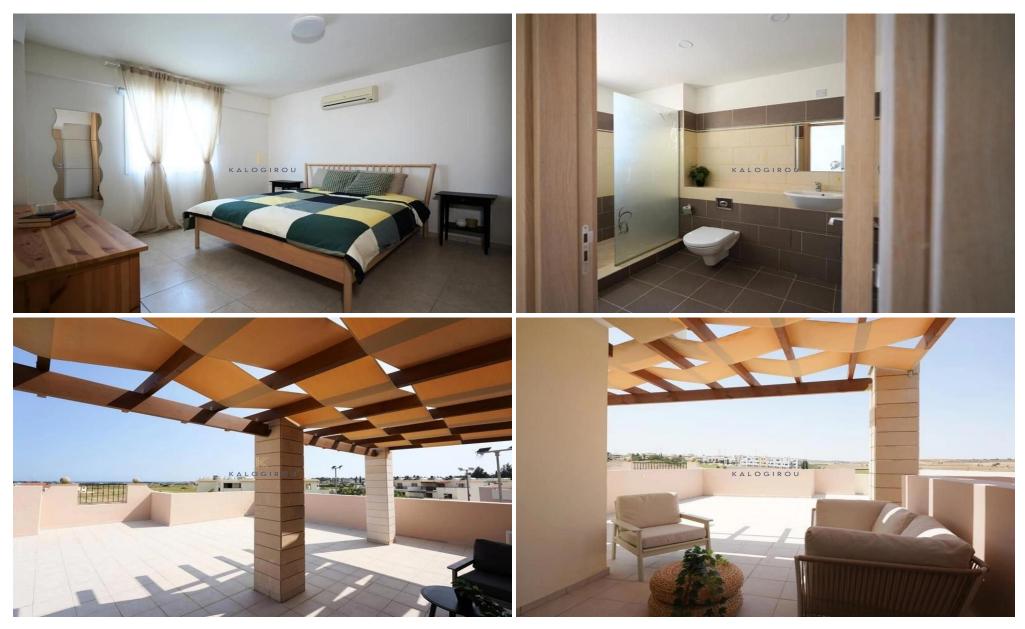

Apartment for Sale in Tersefanou The property is situated in a complex with communal swimming pool. The apartment consists of an open plan space of kitchen with living room area, one bedroom and a main bathroom with wc.

Extra: Communal swimming pool, Covered Balcony, Covered parking

It is noted that the photos ...

| <b>Property Info</b> |    | Plot / Area Info |              | Additional info  |                  |
|----------------------|----|------------------|--------------|------------------|------------------|
|                      |    |                  |              | Reference Number | 51986            |
| Covered Area         | 62 | Pool             | Yes          | Property type    | Apartment        |
|                      |    | Parking          | Covered, Yes | Condition        | <b>Pre-Owned</b> |
|                      |    |                  |              | Bathrooms        | 1                |