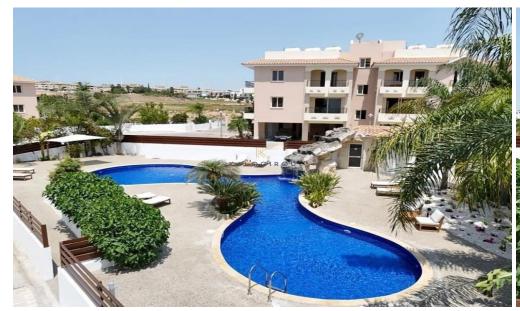

## 1 Bedroom Apartment for Sale in Tersefanou, Larnaca District

First Floor, One Bedroom Apartment for Sale in Tersefanou, Larnaca. Part of a magnificent project in a beautiful location of Tersefanou village. Has a large communal pool, landscape gardens. It is located on the outskirts of the traditional village of Tersefanou and is only a 20-minute drive to the centre of Larnaca with easy access to motorway linking cities.

Apartment for Sale in Tersefanou The property is situated in a complex with communal swimming pool. The apartment consists of an open plan space of kitchen with living room area, one bedroom and a main bathroom with wc.

Extra: Communal swimming pool, Covered Balcony, Covered parking

It is noted that the photos ...

| <b>Property Info</b> |    | Plot / Area Info |              | Additional info  |                  |
|----------------------|----|------------------|--------------|------------------|------------------|
|                      |    |                  |              | Reference Number | 51986            |
| Covered Area         | 62 | Pool             | Yes          | Property type    | Apartment        |
|                      |    | Parking          | Covered, Yes | Condition        | <b>Pre-Owned</b> |
|                      |    |                  |              | Bathrooms        | 1                |