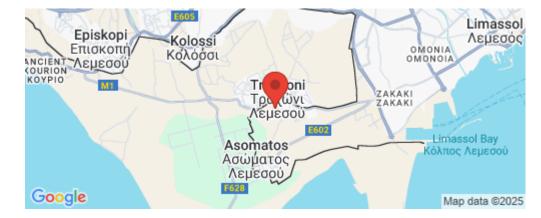

| <b>Amenities</b> | Location |
|------------------|----------|

• Parking Location: Trachoni Lemesou Region: Limassol

Coordinates: 34.653491629195 / 32.962203014735

Price: €245 000 + VAT

VAT for this property is €12,250 or €46,550. VAT usually is 19%. If it is your first purchase of property, you can have VAT reduced to 5% for the first 150sq.m. of the property.