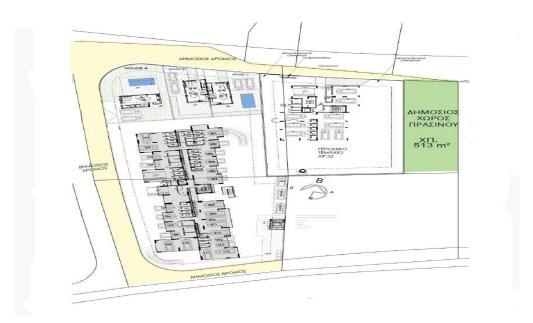

## 2 Bedroom Apartment for Sale in Trachoni Lemesou, Limassol District

- ✓ Excellent location
- ✓ Near to My Mall Limassol & Watermania
- ✓ Easy access to various amenities
- ✓ With covered parking space
- ✓ Guarantee investment returns

| Property Info          |    | Plot / Area I      | nfo          | Additional info                   |                    |  |
|------------------------|----|--------------------|--------------|-----------------------------------|--------------------|--|
| Covered Area           | 84 |                    |              | Reference Number                  | 6811               |  |
| Covered Veranda        | 6  |                    |              | Property type Condition Bathrooms | Apartment          |  |
| Floor Number           | 1  | Parking <b>Cov</b> | Covered, Yes |                                   |                    |  |
| Total Number of Floors | 2  |                    |              |                                   | Under Construction |  |
| Energy Efficiency      | A  |                    |              |                                   | 1                  |  |