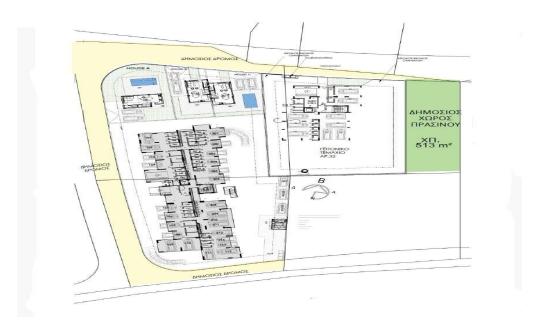

## 1 Bedroom Apartment for Sale in Trachoni Lemesou, Limassol District

- ✓ Excellent location
- ✓ Houses with swimming pool
- ✓ Near to My Mall Limassol & Watermania
- ✓ Easy access to various amenities
- ✓ With covered parking space
- ✓ Guarantee investment returns