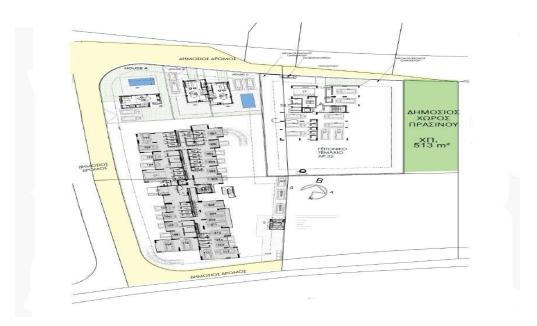

## 2 Bedroom Apartment for Sale in Trachoni Lemesou, Limassol District

- ✓ Excellent location
- ✓ Houses with swimming pool
- ✓ Near to My Mall Limassol & Watermania
- ✓ Easy access to various amenities
- ✓ With covered parking space
- ✓ Guarantee investment returns