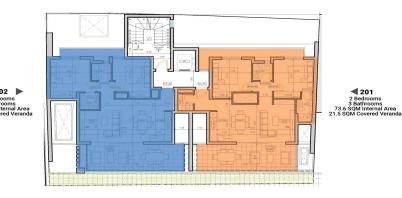

## Key Features:

- 2 spacious bedrooms
- Premium-quality finishes throughout<...

| Property Info          |    | Plot / Area Info |              | Additional info         |                |
|------------------------|----|------------------|--------------|-------------------------|----------------|
| Covered Area           | 92 |                  |              | Reference Number        | 6818           |
| Covered Veranda        | 20 | Douldon          | Covered Vec  | Property type Bathrooms | Apartment<br>2 |
| Floor Number           | 2  | Parking          | Covered, Yes |                         |                |
| Total Number of Floors | 4  |                  |              |                         |                |