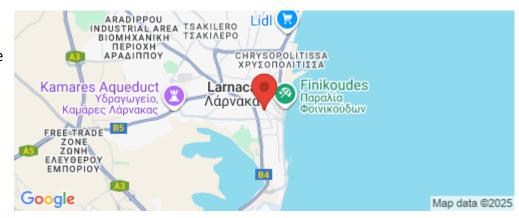

Ideally situated just 350 meters from Ermou Street and 650 meters from the famous Finikoudes Beach, the apartment is surrounded by top restaurants, shops, and cultural landmarks — making it an exceptional choice for both personal use and investment.

| Amenities | Location                                                     |                        |
|-----------|--------------------------------------------------------------|------------------------|
| • Parking | Location: Larnaca - Finikoudes                               | Region: <b>Larnaca</b> |
|           | Coordinates: <b>34.913560749288</b> / <b>33.631135213855</b> |                        |