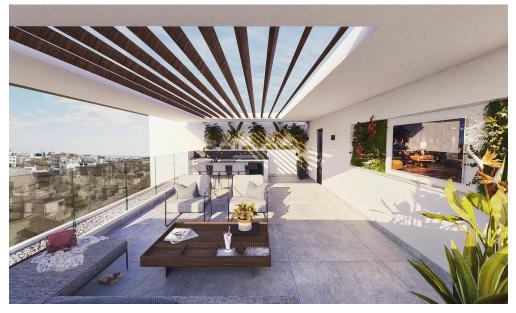

## 2 Bedroom Apartment for Sale in Larnaca - Finikoudes

Set within a luxurious new development that redefines sophistication, this modern 2-bedroom apartment offers a perfect blend of comfort, style, and prime location. Designed for those who appreciate refined urban living, the residence features high-quality finishes, smart layouts, and easy access to everything Larnaca has to offer.

## Key Features:

- 2 spacious bedrooms
- Premium-quality finishes throughout<...

| Property Info          |    | Plot / Area Info |              | Additional info         |                |
|------------------------|----|------------------|--------------|-------------------------|----------------|
| Covered Area           | 92 |                  |              | Reference Number        | 6818           |
| Covered Veranda        | 20 | Douldon          | Covered Vec  | Property type Bathrooms | Apartment<br>2 |
| Floor Number           | 2  | Parking          | Covered, Yes |                         |                |
| Total Number of Floors | 4  |                  |              |                         |                |