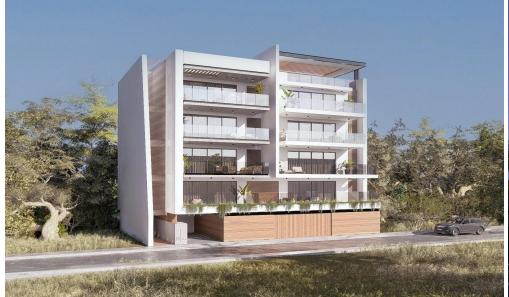

## 2 Bedroom Apartment for Sale in Larnaca - Finikoudes

Set within a luxurious new development that redefines sophistication, this modern 2-bedroom apartment offers a perfect blend of comfort, style, and prime location. Designed for those who appreciate refined urban living, the residence features high-quality finishes, smart layouts, and easy access to everything Larnaca has to offer.

## Key Features:

- 2 spacious bedrooms
- Premium-quality finishes throughout<...

| Property Info          |    | Plot / Area Info |              | Additional info         |                |
|------------------------|----|------------------|--------------|-------------------------|----------------|
| Covered Area           | 92 |                  |              | Reference Number        | 6818           |
| Covered Veranda        | 20 | Douldon          | Covered Vec  | Property type Bathrooms | Apartment<br>2 |
| Floor Number           | 2  | Parking          | Covered, Yes |                         |                |
| Total Number of Floors | 4  |                  |              |                         |                |