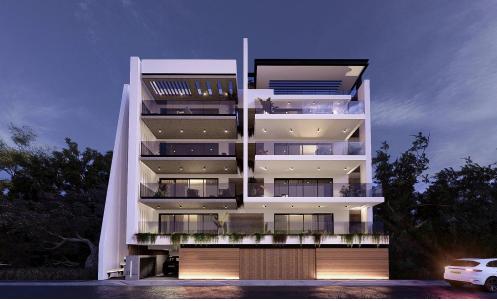

## 2 Bedroom Apartment for Sale in Larnaca - Finikoudes

Set within a luxurious new development that redefines sophistication, this modern 2-bedroom apartment offers a perfect blend of comfort, style, and prime location. Designed for those who appreciate refined urban living, the residence features high-quality finishes, smart layouts, and easy access to everything Larnaca has to offer.

## Key Features:

- 2 spacious bedrooms
- Premium-quality finishes throughout<...

| Property Info          |    | Plot / Area Info |              | Additional info         |                |
|------------------------|----|------------------|--------------|-------------------------|----------------|
| Covered Area           | 92 |                  |              | Reference Number        | 6818           |
| Covered Veranda        | 20 | Douldon          | Covered Vec  | Property type Bathrooms | Apartment<br>2 |
| Floor Number           | 2  | Parking          | Covered, Yes |                         |                |
| Total Number of Floors | 4  |                  |              |                         |                |