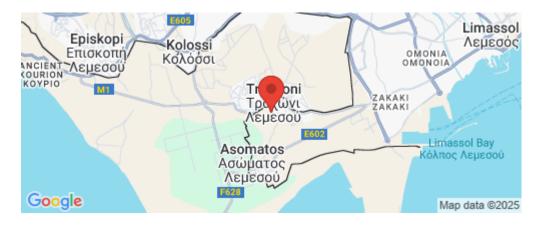

| Amenities                   | Location                                              |                  |  |  |
|-----------------------------|-------------------------------------------------------|------------------|--|--|
| • Parking                   | Location: Trachoni Lemesou                            | Region: Limassol |  |  |
| <ul> <li>Parking</li> </ul> | Coordinates: <b>34.653491629195 / 32.962203014735</b> |                  |  |  |