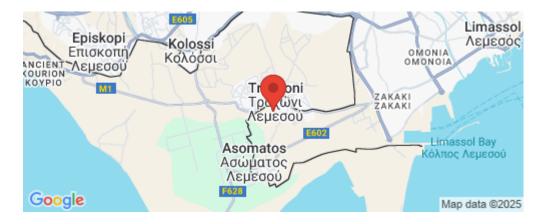

| <b>Amenities</b> | Location |
|------------------|----------|

• Parking Location: Trachoni Lemesou Region: Limassol

Coordinates: 34.653491629195 / 32.962203014735

Price: €250 000 + VAT

VAT for this property is €12,500 or €47,500. VAT usually is 19%. If it is your first purchase of property, you can have VAT reduced to 5% for the first 150sq.m. of the property.