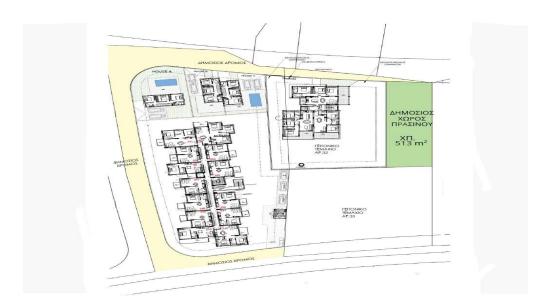

| Property Info          |    | Plot / Area Info |              | Additional info  |           |
|------------------------|----|------------------|--------------|------------------|-----------|
| Covered Area           | 85 |                  |              |                  |           |
| Covered Veranda        | 8  |                  |              | Reference Number | 6823      |
| Floor Number           | 2  | Parking          | Covered, Yes | Property type    | Apartment |
| Total Number of Floors | 2  |                  |              | Bathrooms        | 1         |
| Energy Efficiency      | Α  |                  |              |                  |           |