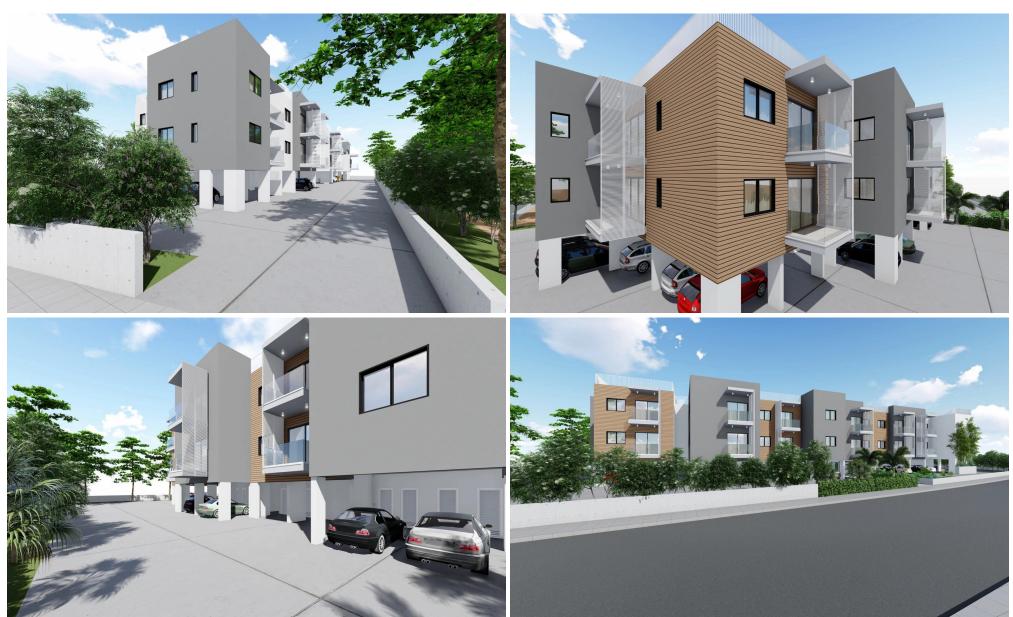

## 2 Bedroom Apartment for Sale in Trachoni Lemesou, Limassol District

- ✓ Excellent location
- ✓ Near to My Mall Limassol & Watermania
- ✓ Easy access to various amenities
- ✓ With covered parking space
- ✓ Guarantee investment returns

| Property Info          |    | Plot / Area Info |              | Additional info  |           |
|------------------------|----|------------------|--------------|------------------|-----------|
| Covered Area           | 85 |                  |              |                  |           |
| Covered Veranda        | 8  |                  |              | Reference Number | 6823      |
| Floor Number           | 2  | Parking          | Covered, Yes | Property type    | Apartment |
| Total Number of Floors | 2  |                  |              | Bathrooms        | 1         |
| Energy Efficiency      | Α  |                  |              |                  |           |