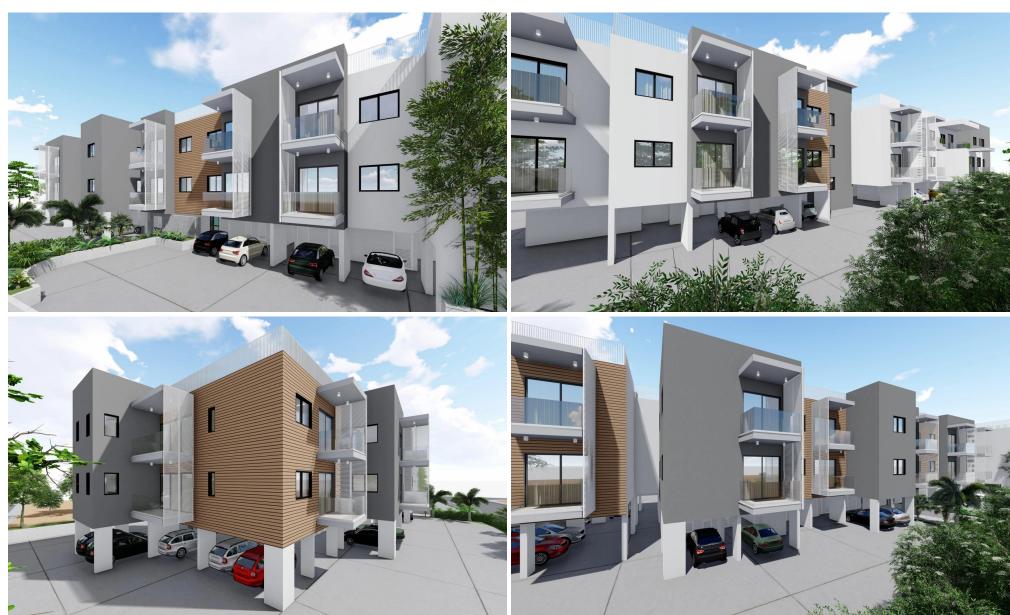

## 2 Bedroom Apartment for Sale in Trachoni Lemesou, Limassol District

- ✓ Excellent location
- ✓ Near to My Mall Limassol & Watermania
- ✓ Easy access to various amenities
- ✓ With covered parking space
- ✓ Guarantee investment returns

| Property Info          |    | Plot / Area Info |              | Additional info  |           |
|------------------------|----|------------------|--------------|------------------|-----------|
| Covered Area           | 85 |                  |              |                  |           |
| Covered Veranda        | 8  |                  |              | Reference Number | 6823      |
| Floor Number           | 2  | Parking          | Covered, Yes | Property type    | Apartment |
| Total Number of Floors | 2  |                  |              | Bathrooms        | 1         |
| Energy Efficiency      | Α  |                  |              |                  |           |