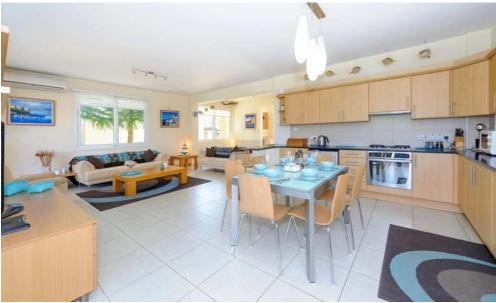

## 5 Bedroom House for Sale in Protaras, Famagusta District

For sale is a spacious seafront villa located in the picturesque area of Protaras – Famagusta. Built in 2007, the property is fully furnished and ready to move in. The total covered area is 220 m² and it sits on a generous 800 m² plot. The villa features five bedrooms, five bathrooms, a bright living room, a modern kitchen, and a guest WC. One of the bedrooms is on the ground floor, offering convenience for people with reduced mobility. The outdoor space includes a landscaped garden, barbecue area, veranda, outdoor shower, and uncovered parking. The villa enjoys unobstructed sea views and is just a few minutes' walk from the beach. Additional features include split-unit air conditio...