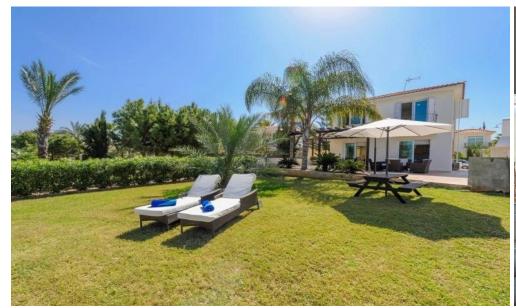

## 5 Bedroom House for Sale in Protaras, Famagusta District

For sale is a spacious seafront villa located in the picturesque area of Protaras – Famagusta. Built in 2007, the property is fully furnished and ready to move in. The total covered area is 220 m² and it sits on a generous 800 m² plot. The villa features five bedrooms, five bathrooms, a bright living room, a modern kitchen, and a guest WC. One of the bedrooms is on the ground floor, offering convenience for people with reduced mobility. The outdoor space includes a landscaped garden, barbecue area, veranda, outdoor shower, and uncovered parking. The villa enjoys unobstructed sea views and is just a few minutes' walk from the beach. Additional features include split-unit air conditio...