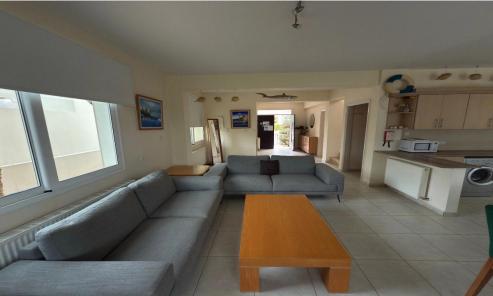

## 5 Bedroom House for Sale in Protaras, Famagusta District

For sale is a spacious seafront villa located in the picturesque area of Protaras – Famagusta. Built in 2007, the property is fully furnished and ready to move in. The total covered area is 220 m² and it sits on a generous 800 m² plot. The villa features five bedrooms, five bathrooms, a bright living room, a modern kitchen, and a guest WC. One of the bedrooms is on the ground floor, offering convenience for people with reduced mobility. The outdoor space includes a landscaped garden, barbecue area, veranda, outdoor shower, and uncovered parking. The villa enjoys unobstructed sea views and is just a few minutes' walk from the beach. Additional features include split-unit air conditio...