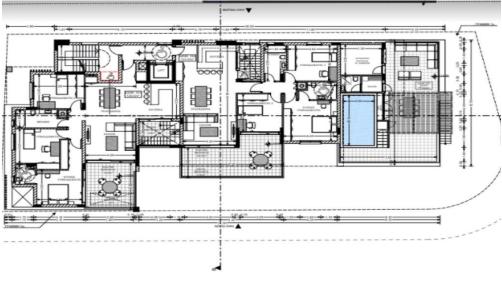

## 4 Bedroom Apartment for Sale in Germasogeia, Limassol District

For sale a penthouse in an elite small-apartment club house under construction, opposite the famous Dasudi eucalyptus Park, within walking distance to the sea. The complex is located in a quiet picturesque location, but close to all the necessary urban facilities: nearby shops, pharmacies, banks, bakeries and supermarkets. High-quality finishing materials. Its residents have a large landscaped area, a recreation area, private parking, storage rooms and a controlled entrance with limited access. Earthquake-resistant reinforced concrete frame of the building. Finishing with natural stone and high-quality ceramic tiles. Fully finished finish. Italian interior doors, built-in kitchens and ca...

| Property Info     |                | Plot / Area I | nfo          | Additional info  |                  |
|-------------------|----------------|---------------|--------------|------------------|------------------|
| Covered Area      | 256            |               |              | Reference Number | 160167           |
| Furnishing        | Unfurnished    | Parking       | Covered, Yes | Property type    | <b>Apartment</b> |
| Energy Efficiency | N/A            | Parking       | Covered, res | Condition        | <b>Brand New</b> |
| Air Conditioning  | All rooms, Yes |               |              | Bathrooms        | 3                |