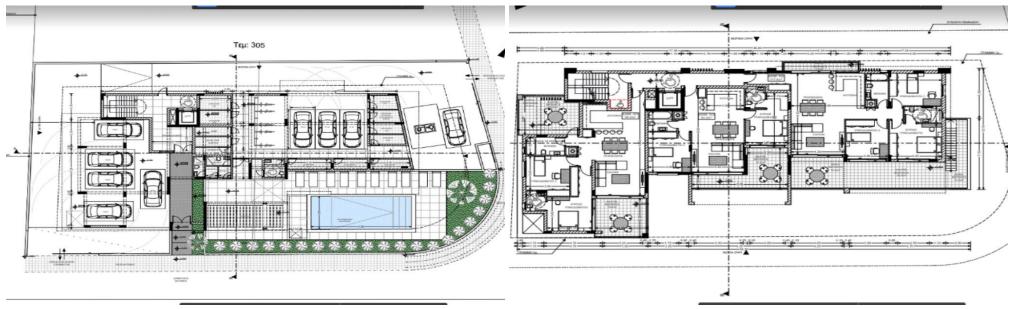

## 4 Bedroom Apartment for Sale in Germasogeia, Limassol District

For sale a penthouse in an elite small-apartment club house under construction, opposite the famous Dasudi eucalyptus Park, within walking distance to the sea. The complex is located in a quiet picturesque location, but close to all the necessary urban facilities: nearby shops, pharmacies, banks, bakeries and supermarkets. High-quality finishing materials. Its residents have a large landscaped area, a recreation area, private parking, storage rooms and a controlled entrance with limited access. Earthquake-resistant reinforced concrete frame of the building. Finishing with natural stone and high-quality ceramic tiles. Fully finished finish. Italian interior doors, built-in kitchens and ca...

| Property Info     |                | Plot / Area I | nfo          | Additional info  |                  |
|-------------------|----------------|---------------|--------------|------------------|------------------|
| Covered Area      | 256            |               |              | Reference Number | 160167           |
| Furnishing        | Unfurnished    | Parking       | Covered, Yes | Property type    | <b>Apartment</b> |
| Energy Efficiency | N/A            | Parking       | Covered, res | Condition        | <b>Brand New</b> |
| Air Conditioning  | All rooms, Yes |               |              | Bathrooms        | 3                |