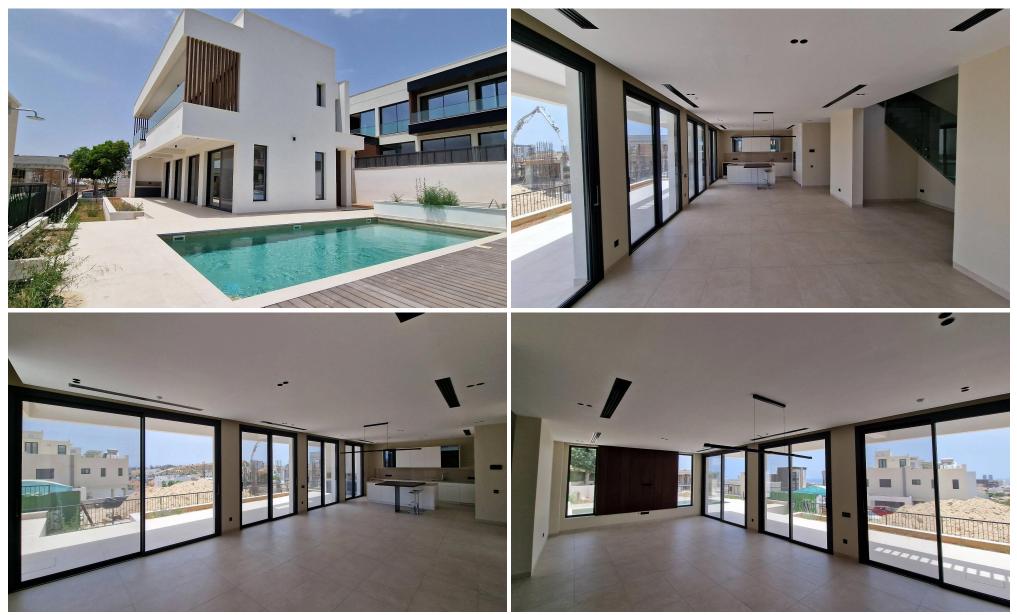

### **4 Bedroom House for Sale in Limassol - Agios Athanasios**

For sale a modern luxury 4 bedroom villa in Agios Athanasios, close to schools and all the main amenities of the city center. The villa is built on a large plot and has its own swimming pool and large terraces. The villa offers stunning views of Limassol city center and the Mediterranean Sea. The interior has been custom designed, with improved finishes throughout the house. It is located just a 2-minute drive from Foley School and a 5-minute drive from the gymnasium. Covered area: 222 m2 Covered veranda: 54 m2 Covered parking: 31 m2 Outdoor veranda: 75 m2Property features: Sea view from all rooms; VRV; Underfloor heating; Decorative lighting; Suspended ceilings with spotlights; Heated to...