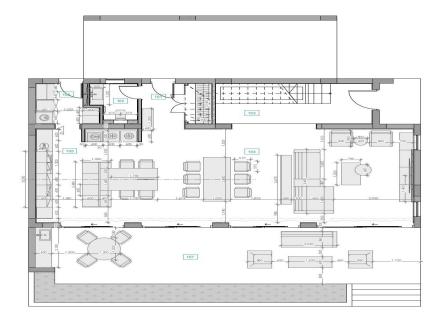

# INDEX

1. Measurement plan 1:70

ening apertures all walls hould be reinforced.

With b