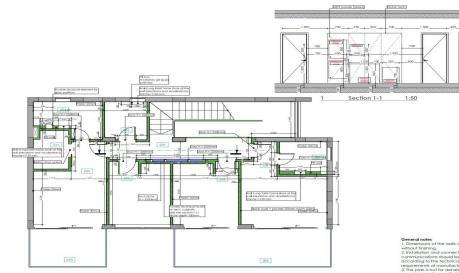

# INDEX

1. Measurement plan 1:70

ening apertures all walls hould be reinforced.

With b