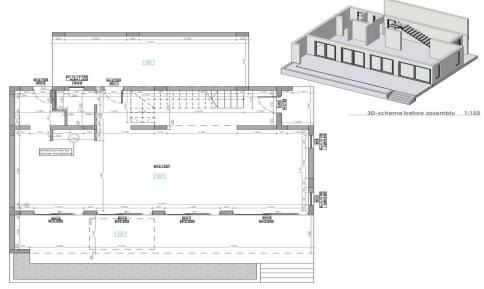

# INDEX

1. Measurement plan 1:70

ening apertures all walls hould be reinforced.

With b