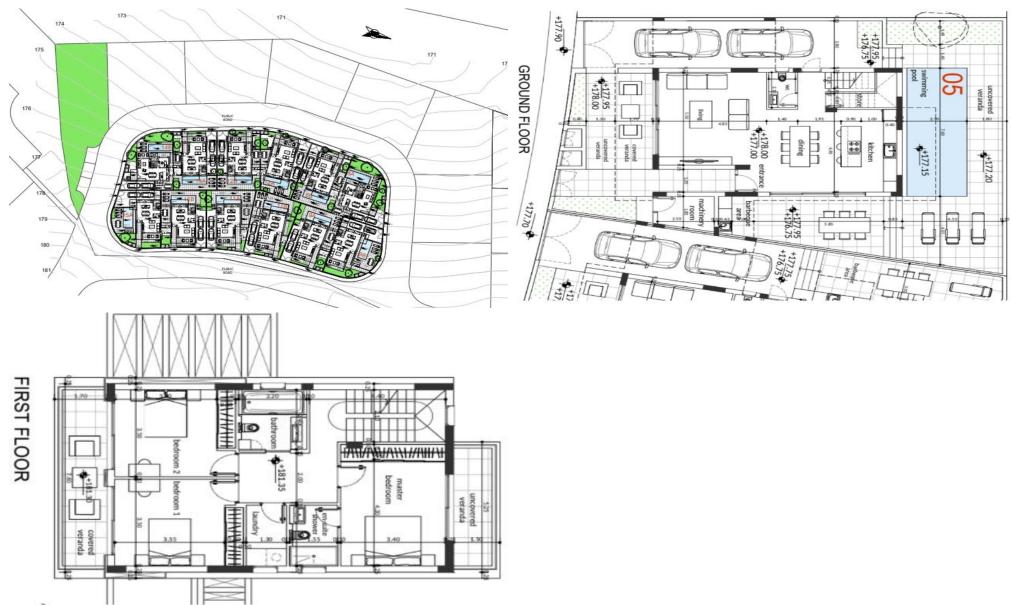

### **3 Bedroom House for Sale in Konia, Paphos District**

Villa for sale in the complex. This is a brand new villa complex located in a very sought-after residential area of Konia, in Paphos. This project includes a collection of 12 carefully designed villas that boast a harmonious combination of traditional and modern architectural elements. Each villa offers a unique and luxurious living space, carefully designed in such a way as to radiate luxury and elegance with maximum functionality and use of space. The emphasis is on creating a seamless flow indoors and out, which allows residents to fully enjoy the climate of Cyprus and the beauty of their surroundings. In the specification of the project and the attached prices, we include the followin...