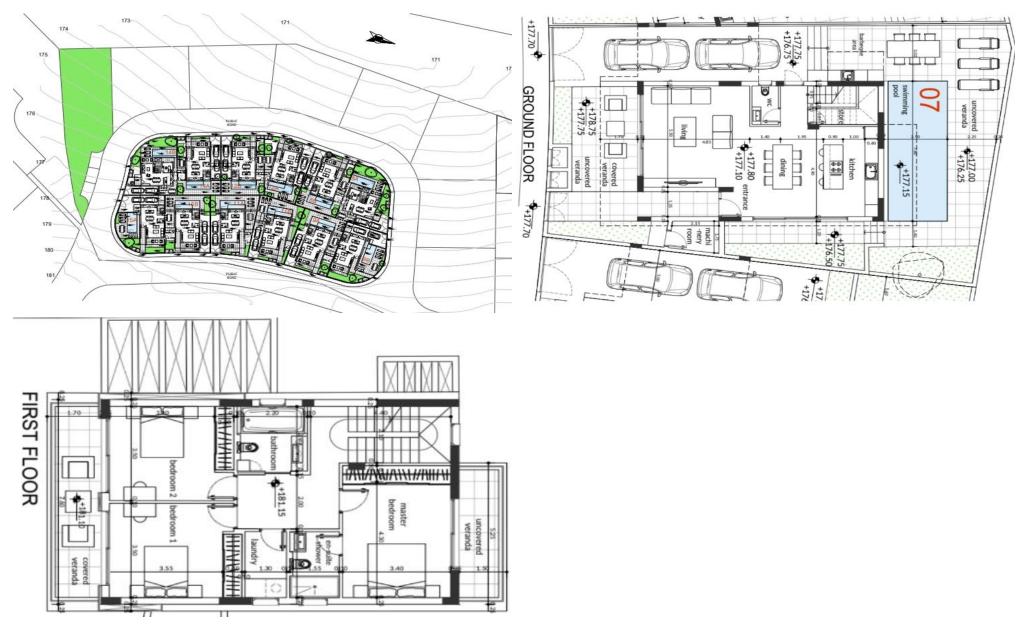

## 3 Bedroom House for Sale in Konia, Paphos District

Villa for sale in the complex. This is a brand new villa complex located in a very sought-after residential area of Konia, in Paphos. This project includes a collection of 12 carefully designed villas that boast a harmonious combination of traditional and modern architectural elements. Each villa offers a unique and luxurious living space, carefully designed in such a way as to radiate luxury and elegance with maximum functionality and use of space. The emphasis is on creating a seamless flow indoors and out, which allows residents to fully enjoy the climate of Cyprus and the beauty of their surroundings. In the specification of the project and the attached prices, we include the followin...

| Property Info     |                | Plot / Area Info |              | Additional info  |                  |
|-------------------|----------------|------------------|--------------|------------------|------------------|
| Covered Area      | 188            | Parking          | Covered, Yes | Reference Number | 160006           |
| Furnishing        | Furnished      |                  |              | Property type    | House            |
| Energy Efficiency | Α              |                  |              | Condition        | <b>Pre-Owned</b> |
| Air Conditioning  | All rooms, Yes |                  |              | Bathrooms        | 3                |