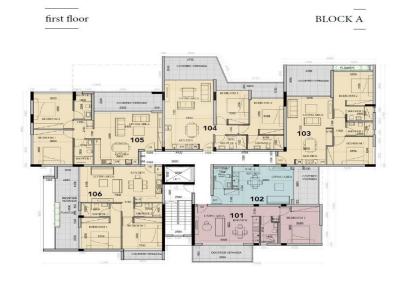

| Property Info            | Plot / Area Info | Additional info                |
|--------------------------|------------------|--------------------------------|
| Covered Area             | 82               | Reference Number VL48222       |
| Floor Number             | 1                | Property type <b>Apartment</b> |
| Total Number of Floors 4 |                  | Bathrooms <b>2</b>             |