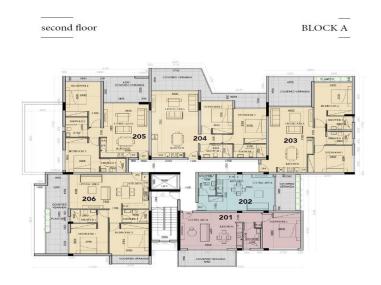

| Property Info            | Plot / Area Info | Additional info                |
|--------------------------|------------------|--------------------------------|
| Covered Area             | 82               | Reference Number VL48222       |
| Floor Number             | 1                | Property type <b>Apartment</b> |
| Total Number of Floors 4 |                  | Bathrooms <b>2</b>             |