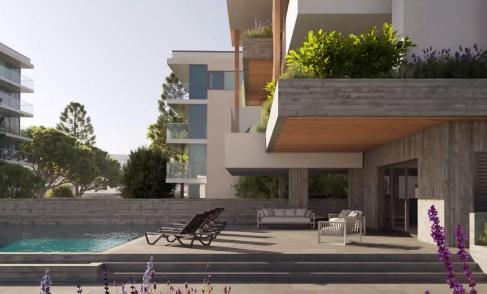

The open-plan living and kitchen area opens onto a spacious veranda, while two comfortable bedrooms, including a master with en-suite, provide a functional and private layout. The apartment is designed to maximize both light and flow, creating a sophisticated ...