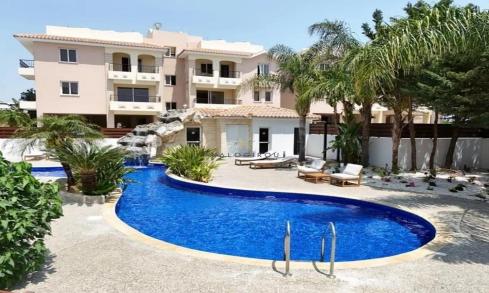

## 2 Bedroom Apartment for Sale in Tersefanou, Larnaca District

First Floor, 2-bedroom Apartment for Sale in Tersefanou, Larnaca. Part of a magnificent project in a beautiful location of Tersefanou village. Has a large communal pool, landscape gardens. It is located on the outskirts of the traditional village of Tersefanou and is only a 20-minute drive to the centre of Larnaca with easy access to motorway linking cities.

Apartment for Sale in Tersefanou The property is situated in a complex with communal swimming pool. The apartment consists of open plan space of kitchen and living room area, two bedrooms and a main bathroom with wc.

Extra: Communal swimming pool, Covered Balcony, Covered parking

| <b>Property Info</b> |    | Plot / Area Info |              | Additional info  |           |
|----------------------|----|------------------|--------------|------------------|-----------|
|                      |    |                  |              | Reference Number | 51964     |
| Covered Area         | 75 | Pool             | Yes          | Property type    | Apartment |
|                      |    | Parking          | Covered, Yes | Condition        | Pre-Owned |
|                      |    |                  |              | Bathrooms        | 1         |