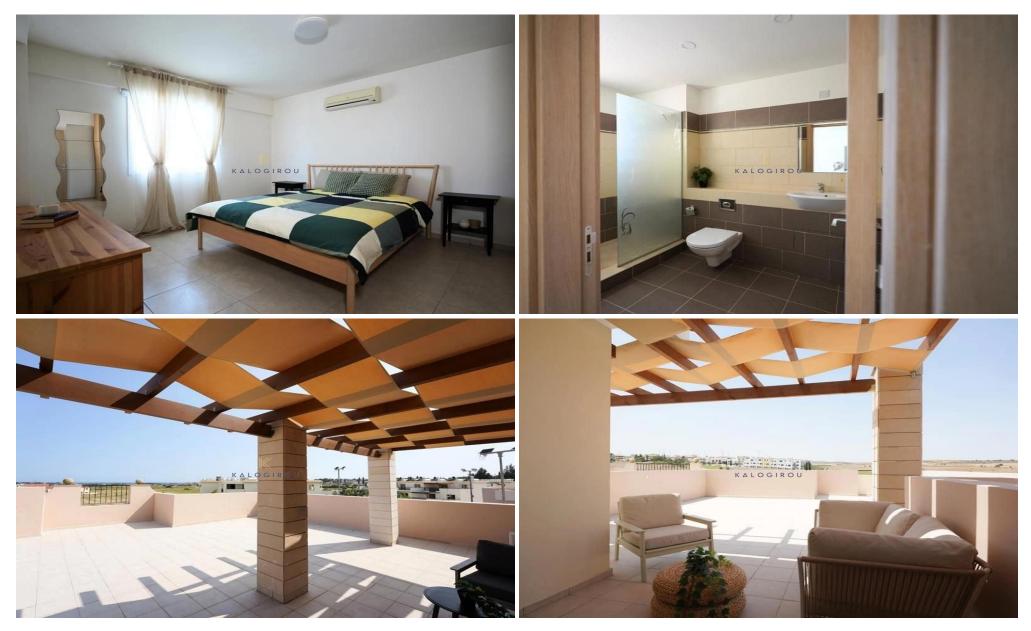

Extra: Communal swimming pool, Covered Balcony, Covered parking

| <b>Property Info</b> |    | Plot / Area Info |              | Additional info  |           |
|----------------------|----|------------------|--------------|------------------|-----------|
|                      |    |                  |              | Reference Number | 51964     |
| Covered Area         | 75 | Pool             | Yes          | Property type    | Apartment |
|                      |    | Parking          | Covered, Yes | Condition        | Pre-Owned |
|                      |    |                  |              | Bathrooms        | 1         |

## **Amenities** Location

• Balcony Location: Tersefanou Region: Larnaca

**Price: €100 000 + VAT** 

VAT for this property is €5,000 or €19,000. VAT usually is 19%. If it is your first purchase of property, you can have VAT reduced to 5% for the first 150sq.m. of the property.