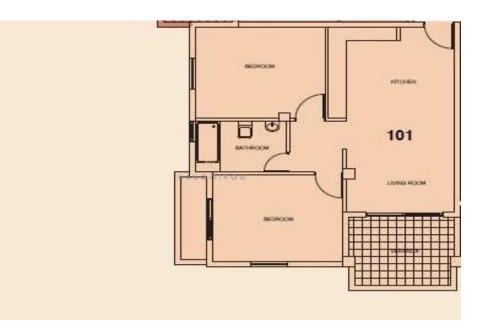

Apartment for Sale in Tersefanou The property is situated in a complex with communal swimming pool. The apartment consists of open plan space of kitchen and living room area, two bedrooms and a main bathroom with wc.

Extra: Communal swimming pool, Covered Balcony, Covered parking

| <b>Property Info</b> |    | Plot / Area Info |              | Additional info  |           |
|----------------------|----|------------------|--------------|------------------|-----------|
|                      |    |                  |              | Reference Number | 51964     |
| Covered Area         | 75 | Pool             | Yes          | Property type    | Apartment |
|                      |    | Parking          | Covered, Yes | Condition        | Pre-Owned |
|                      |    |                  |              | Bathrooms        | 1         |