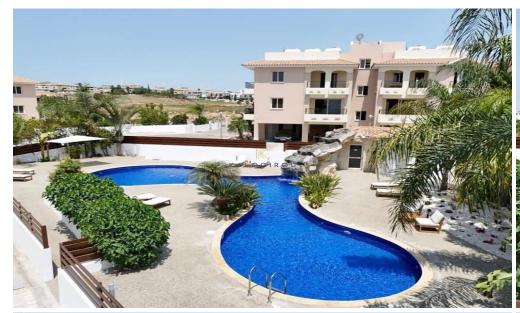

## 2 Bedroom Apartment for Sale in Tersefanou, Larnaca District

First Floor, 2-bedroom Apartment for Sale in Tersefanou, Larnaca. Part of a magnificent project in a beautiful location of Tersefanou village. Has a large communal pool, landscape gardens. It is located on the outskirts of the traditional village of Tersefanou and is only a 20-minute drive to the centre of Larnaca with easy access to motorway linking cities.

Apartment for Sale in Tersefanou The property is situated in a complex with communal swimming pool. The apartment consists of open plan space of kitchen and living room area, two bedrooms and a main bathroom with wc.

Extra: Communal swimming pool, Covered Balcony, Covered parking

| <b>Property Info</b> |    | Plot / Area Info |              | Additional info  |           |
|----------------------|----|------------------|--------------|------------------|-----------|
|                      |    |                  |              | Reference Number | 51964     |
| Covered Area         | 75 | Pool             | Yes          | Property type    | Apartment |
|                      |    | Parking          | Covered, Yes | Condition        | Pre-Owned |
|                      |    |                  |              | Bathrooms        | 1         |