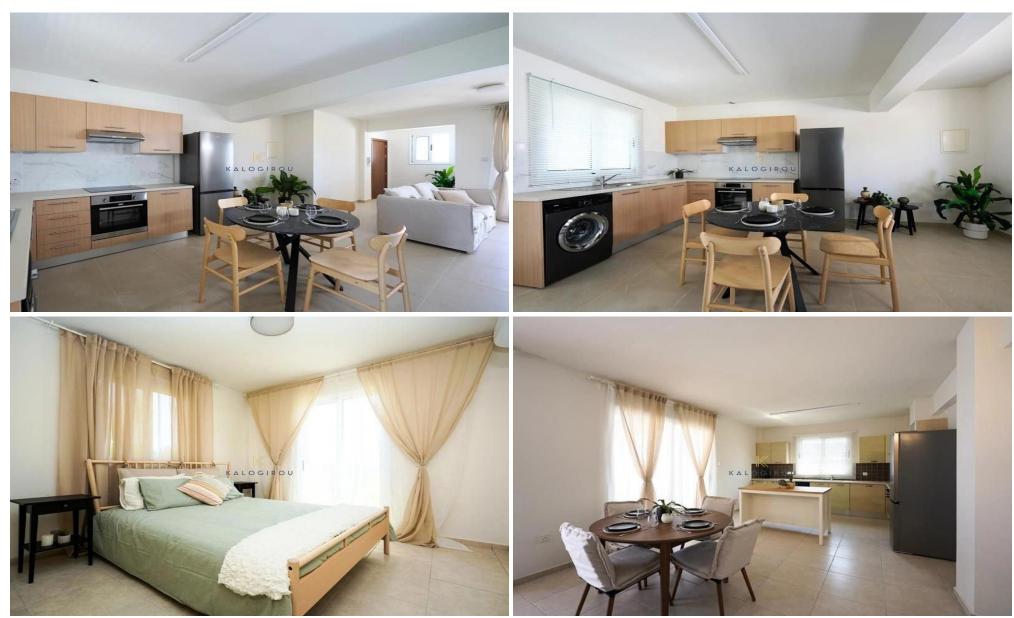

Apartment for Sale in Tersefanou The property is situated in a complex with communal swimming pool. The apartment consists of open plan space of kitchen and living room area, two bedrooms and a main bathroom with wc.

Extra: Communal swimming pool, Covered Balcony, Covered parking

| <b>Property Info</b> |    | Plot / Area Info |              | Additional info  |           |
|----------------------|----|------------------|--------------|------------------|-----------|
|                      |    |                  |              | Reference Number | 51964     |
| Covered Area         | 75 | Pool             | Yes          | Property type    | Apartment |
|                      |    | Parking          | Covered, Yes | Condition        | Pre-Owned |
|                      |    |                  |              | Bathrooms        | 1         |