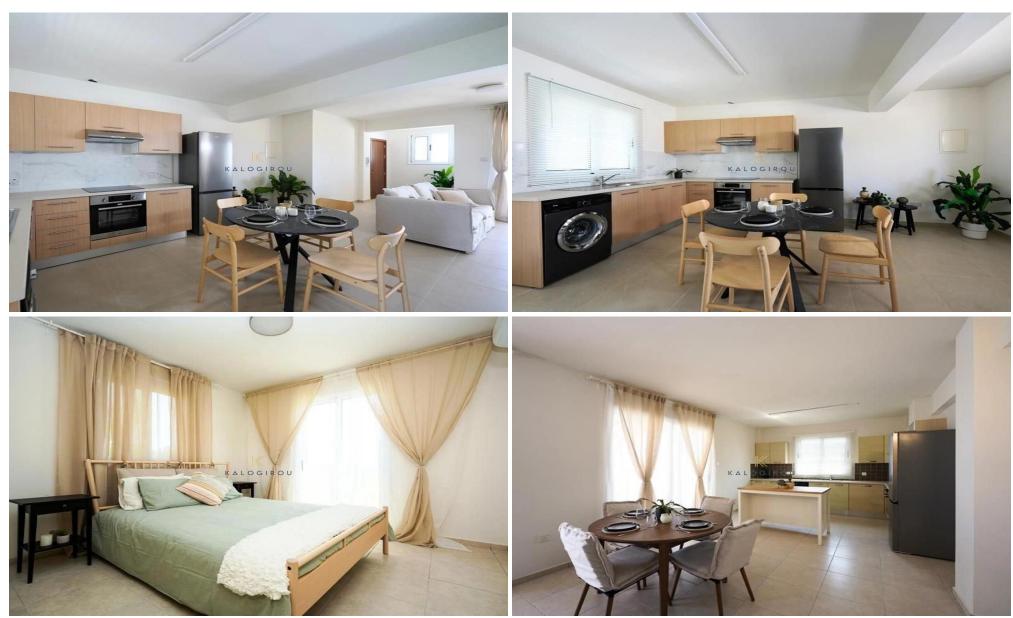

Apartment for Sale in Tersefanou The property is situated in a complex with communal swimming pool. The apartment consists of open plan space of kitchen and living room area, one bedroom and a main bathroom with wc.

Extra: Communal swimming pool, Covered Balcony, Covered parking

| <b>Property Info</b> |    | Plot / Area Info |              | Additional info  |           |
|----------------------|----|------------------|--------------|------------------|-----------|
|                      |    |                  |              | Reference Number | 51965     |
| Covered Area         | 64 | Pool             | Yes          | Property type    | Apartment |
|                      |    | Parking          | Covered, Yes | Condition        | Pre-Owned |
|                      |    |                  |              | Bathrooms        | 1         |