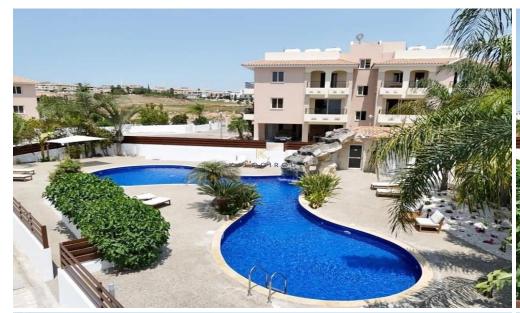

## 1 Bedroom Apartment for Sale in Tersefanou, Larnaca District

First Floor, 1-bedroom Apartment for Sale in Tersefanou, Larnaca. Part of a magnificent project in a beautiful location of Tersefanou village. Has a large communal pool, landscape gardens. It is located on the outskirts of the traditional village of Tersefanou and is only a 20-minute drive to the centre of Larnaca with easy access to motorway linking cities.

Apartment for Sale in Tersefanou The property is situated in a complex with communal swimming pool. The apartment consists of open plan space of kitchen and living room area, one bedroom and a main bathroom with wc.

Extra: Communal swimming pool, Covered Balcony, Covered parking

| <b>Property Info</b> |    | Plot / Area Info |              | Additional info  |           |
|----------------------|----|------------------|--------------|------------------|-----------|
|                      |    |                  |              | Reference Number | 51965     |
| Covered Area         | 64 | Pool             | Yes          | Property type    | Apartment |
|                      |    | Parking          | Covered, Yes | Condition        | Pre-Owned |
|                      |    |                  |              | Bathrooms        | 1         |