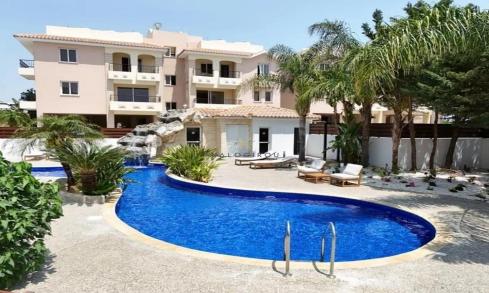

## 1 Bedroom Apartment for Sale in Tersefanou, Larnaca District

First Floor, 1-bedroom Apartment for Sale in Tersefanou, Larnaca. Part of a magnificent project in a beautiful location of Tersefanou village. Has a large communal pool, landscape gardens. It is located on the outskirts of the traditional village of Tersefanou and is only a 20-minute drive to the centre of Larnaca with easy access to motorway linking cities.

Apartment for Sale in Tersefanou The property is situated in a complex with communal swimming pool. The apartment consists of open plan space of kitchen and living room area, one bedroom and a main bathroom with wc.

Extra: Communal swimming pool, Covered Balcony, Covered parking

| <b>Property Info</b> |    | Plot / Area Info |              | Additional info  |           |
|----------------------|----|------------------|--------------|------------------|-----------|
|                      |    |                  |              | Reference Number | 51965     |
| Covered Area         | 64 | Pool             | Yes          | Property type    | Apartment |
|                      |    | Parking          | Covered, Yes | Condition        | Pre-Owned |
|                      |    |                  |              | Bathrooms        | 1         |