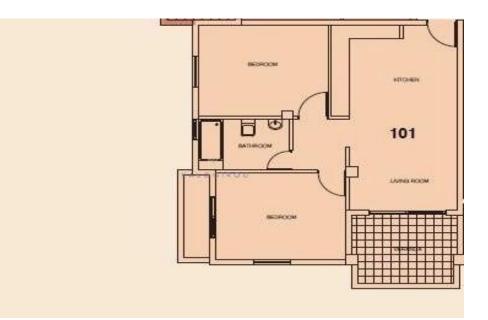

Apartment for Sale in Tersefanou The property is situated in a complex with communal swimming pool. The apartment consists of open plan space of kitchen and living room area, one bedroom and a main bathroom with wc.

Extra: Communal swimming pool, Covered Balcony, Covered parking

| <b>Property Info</b> |    | Plot / Area Info |              | Additional info  |           |
|----------------------|----|------------------|--------------|------------------|-----------|
|                      |    |                  |              | Reference Number | 51965     |
| Covered Area         | 64 | Pool             | Yes          | Property type    | Apartment |
|                      |    | Parking          | Covered, Yes | Condition        | Pre-Owned |
|                      |    |                  |              | Bathrooms        | 1         |