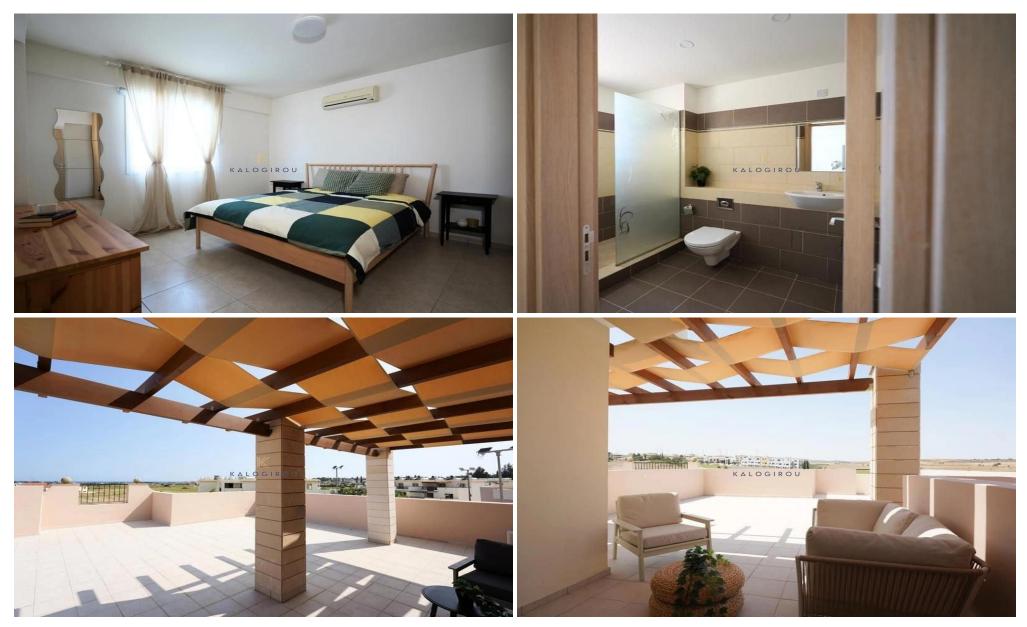

Apartment for Sale in Tersefanou The property is situated in a complex with communal swimming pool. The apartment consists of open plan space of kitchen and living room area, one bedroom and a main bathroom with wc.

Extra: Communal swimming pool, Covered Balcony, Covered parking

| <b>Property Info</b> |    | Plot / Area Info |              | Additional info  |           |
|----------------------|----|------------------|--------------|------------------|-----------|
|                      |    |                  |              | Reference Number | 51965     |
| Covered Area         | 64 | Pool             | Yes          | Property type    | Apartment |
|                      |    | Parking          | Covered, Yes | Condition        | Pre-Owned |
|                      |    |                  |              | Bathrooms        | 1         |