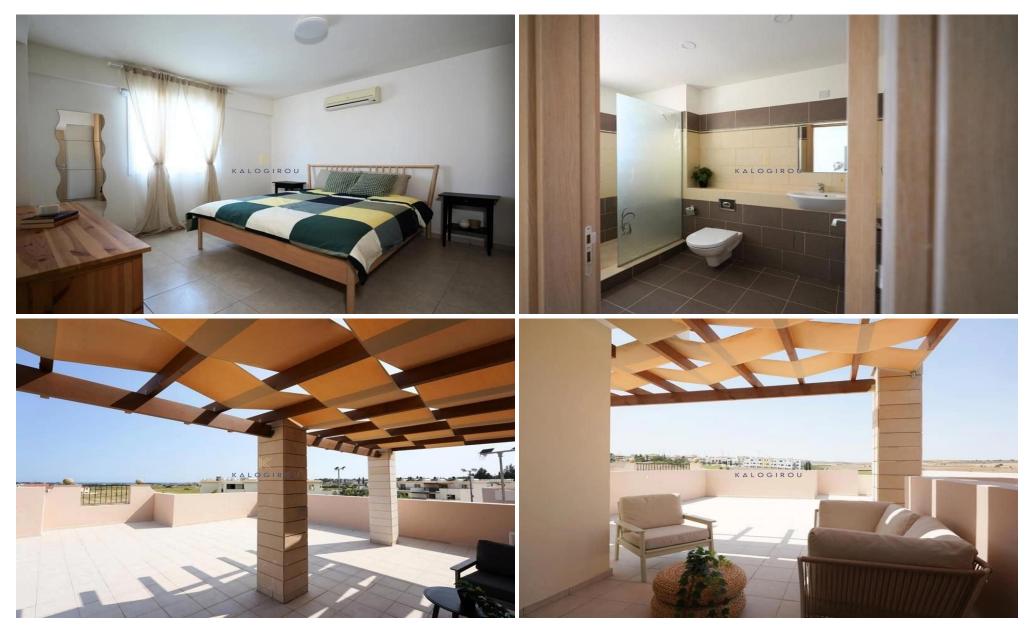

Apartment for Sale in Tersefanou The property is situated in a complex with communal swimming pool. The apartment consists of open plan space of kitchen and living room area, one bedroom and a main bathroom with wc.

Extra: Communal swimming pool, Covered Balcony, Covered parking

It is noted that the photos used t...

| <b>Property Info</b> |    | Plot / Area Info |              | Additional info  |           |
|----------------------|----|------------------|--------------|------------------|-----------|
|                      |    |                  |              | Reference Number | 51968     |
| Covered Area         | 64 | Pool             | Yes          | Property type    | Apartment |
|                      |    | Parking          | Covered, Yes | Condition        | Pre-Owned |
|                      |    |                  |              | Bathrooms        | 1         |