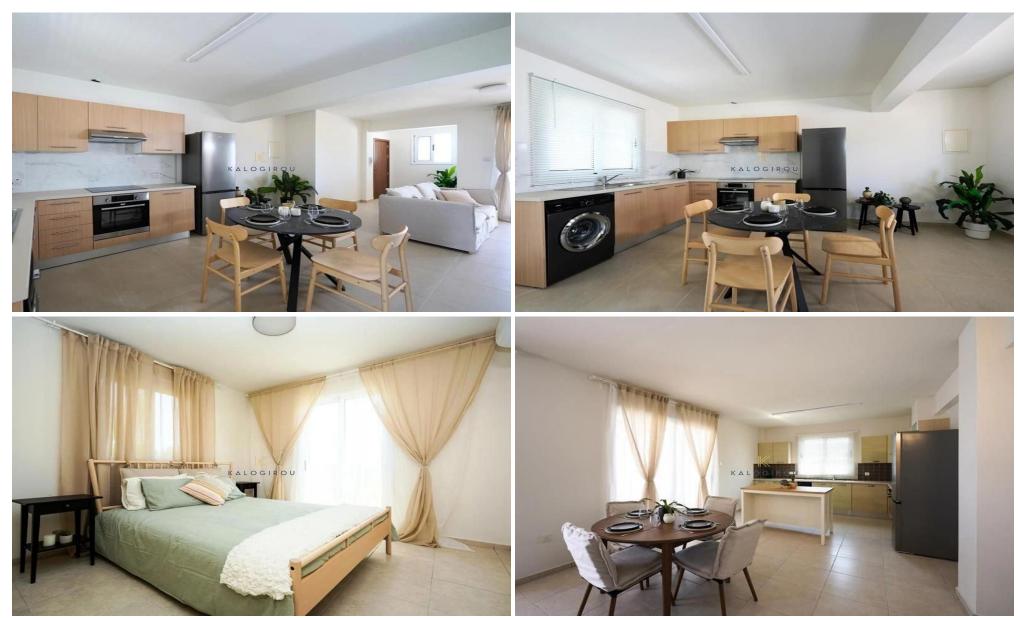

Apartment for Sale in Tersefanou The property is situated in a complex with communal swimming pool. The apartment consists of open plan space of kitchen and living room area, one bedroom and a main bathroom with wc.

Extra: Communal swimming pool, Covered Balcony, Covered parking

It is noted that the photos used t...

| <b>Property Info</b> |    | Plot / Area Info |              | Additional info  |           |
|----------------------|----|------------------|--------------|------------------|-----------|
|                      |    |                  |              | Reference Number | 51968     |
| Covered Area         | 64 | Pool             | Yes          | Property type    | Apartment |
|                      |    | Parking          | Covered, Yes | Condition        | Pre-Owned |
|                      |    |                  |              | Bathrooms        | 1         |