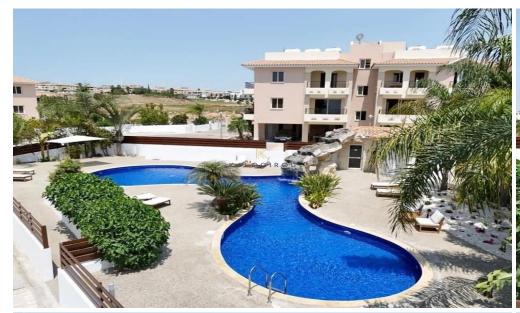

## 1 Bedroom Apartment for Sale in Tersefanou, Larnaca District

First Floor, 1-bedroom Apartment for Sale in Tersefanou, Larnaca. Part of a magnificent project in a beautiful location of Tersefanou village. Has a large communal pool, landscape gardens. It is located on the outskirts of the traditional village of Tersefanou and is only a 20-minute drive to the centre of Larnaca with easy access to motorway linking cities.

Apartment for Sale in Tersefanou The property is situated in a complex with communal swimming pool. The apartment consists of open plan space of kitchen and living room area, one bedroom and a main bathroom with wc.

Extra: Communal swimming pool, Covered Balcony, Covered parking

It is noted that the photos used t...

| <b>Property Info</b> |    | Plot / Area Info |              | Additional info  |           |
|----------------------|----|------------------|--------------|------------------|-----------|
|                      |    |                  |              | Reference Number | 51968     |
| Covered Area         | 64 | Pool             | Yes          | Property type    | Apartment |
|                      |    | Parking          | Covered, Yes | Condition        | Pre-Owned |
|                      |    |                  |              | Bathrooms        | 1         |