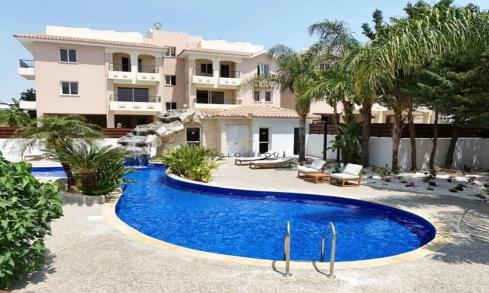

## 1 Bedroom Apartment for Sale in Tersefanou, Larnaca District

First Floor, 1-bedroom Apartment for Sale in Tersefanou, Larnaca. Part of a magnificent project in a beautiful location of Tersefanou village. Has a large communal pool, landscape gardens. It is located on the outskirts of the traditional village of Tersefanou and is only a 20-minute drive to the centre of Larnaca with easy access to motorway linking cities.

Apartment for Sale in Tersefanou The property is situated in a complex with communal swimming pool. The apartment consists of open plan space of kitchen and living room area, one bedroom and a main bathroom with wc.

Extra: Communal swimming pool, Covered Balcony, Covered parking

It is noted that the photos used t...

| <b>Property Info</b> |    | Plot / Area Info |              | Additional info  |           |
|----------------------|----|------------------|--------------|------------------|-----------|
|                      |    |                  |              | Reference Number | 51968     |
| Covered Area         | 64 | Pool             | Yes          | Property type    | Apartment |
|                      |    | Parking          | Covered, Yes | Condition        | Pre-Owned |
|                      |    |                  |              | Bathrooms        | 1         |