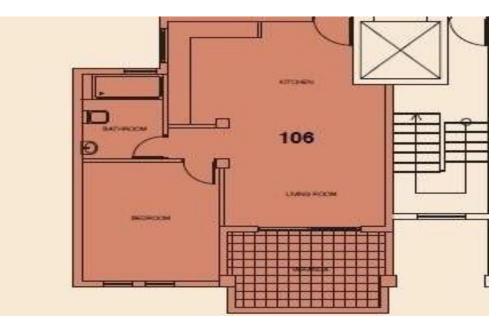

Apartment for Sale in Tersefanou The property is situated in a complex with communal swimming pool. The apartment consists of open plan space of kitchen and living room area, one bedroom and a main bathroom with wc.

Extra: Communal swimming pool, Covered Balcony, Covered parking

It is noted that the photos used t...

| <b>Property Info</b> |    | Plot / Area Info |              | Additional info  |           |
|----------------------|----|------------------|--------------|------------------|-----------|
|                      |    |                  |              | Reference Number | 51968     |
| Covered Area         | 64 | Pool             | Yes          | Property type    | Apartment |
|                      |    | Parking          | Covered, Yes | Condition        | Pre-Owned |
|                      |    |                  |              | Bathrooms        | 1         |