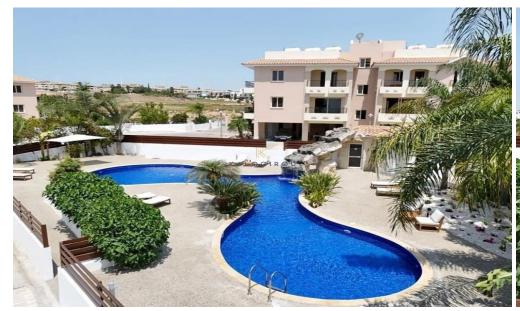

## 2 Bedroom Apartment for Sale in Tersefanou, Larnaca District

Ground Floor, 2-bedroom Apartment for Sale in Tersefanou, Larnaca. Part of a magnificent project in a beautiful location of Tersefanou village. Has a large communal pool, landscape gardens. It is located on the outskirts of the traditional village of Tersefanou and is only a 20-minute drive to the centre of Larnaca with easy access to motorway linking cities.

Apartment for Sale in Tersefanou The property is situated in a complex with communal swimming pool. The apartment consists of an open plan space of kitchen and living room area, two bedrooms and a main bathroom with wc. Also, the apartment enjoys a large space of private yard area of 158 sq.m.