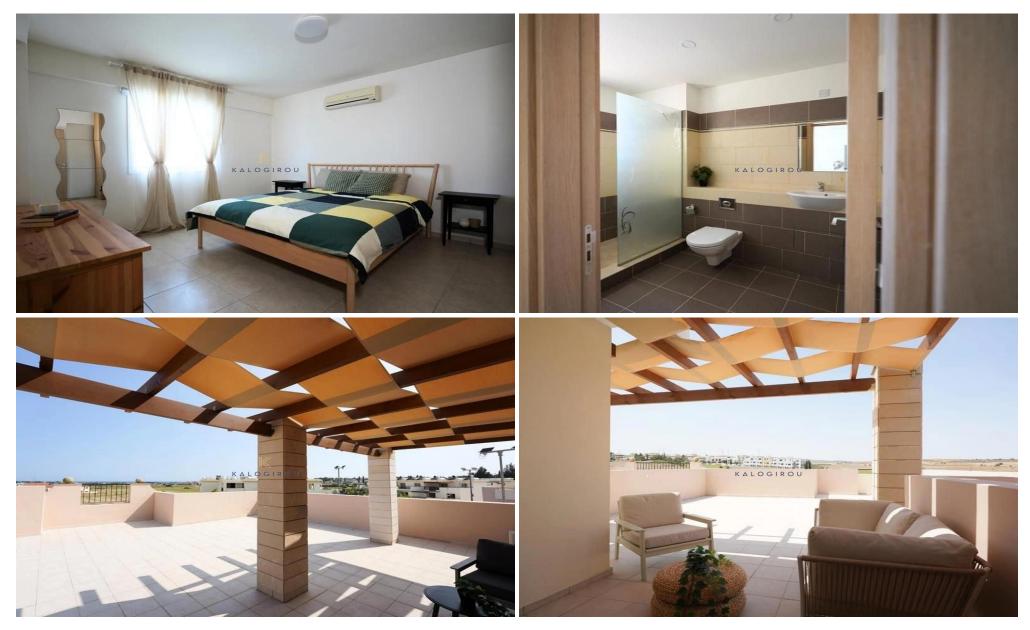

Apartment for Sale in Tersefanou The property is situated in a complex with communal swimming pool. The apartment consists of an open plan space of kitchen and living room area, two bedrooms and a main bathroom with wc. Also, the apartment enjoys a large space of private yard area of 158 sq.m.