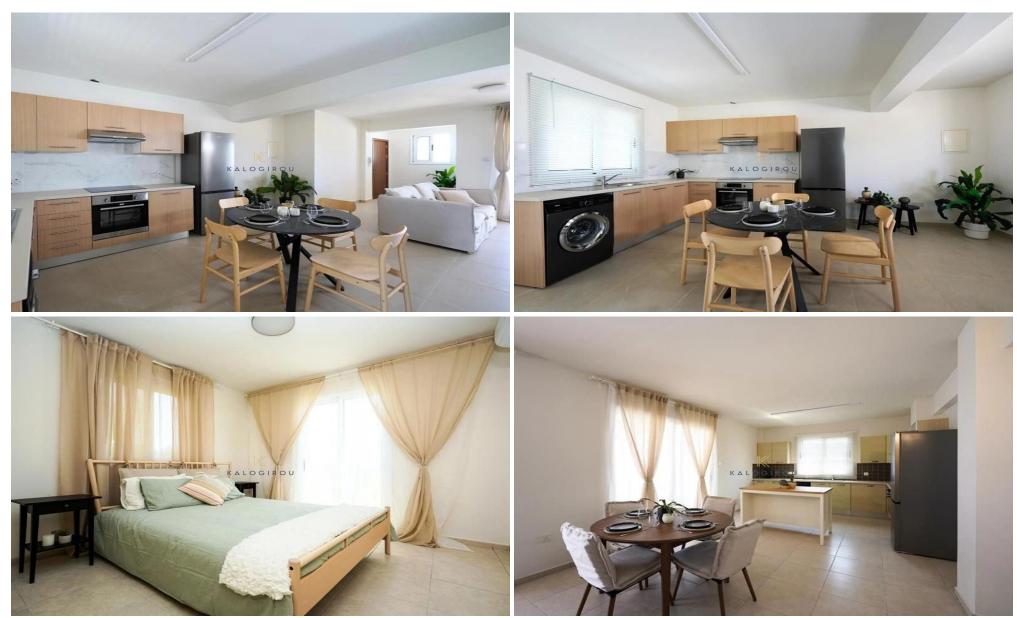

Apartment for Sale in Tersefanou The property is situated in a complex with communal swimming pool. The apartment consists of an open plan space of kitchen and living room area, two bedrooms and a main bathroom with wc. Also, the apartment enjoys a large space of private yard area of 158 sq.m.