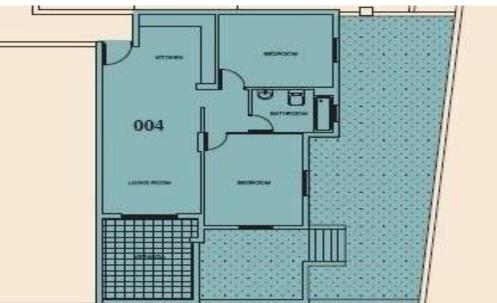

Apartment for Sale in Tersefanou The property is situated in a complex with communal swimming pool. The apartment consists of an open plan space of kitchen and living room area, two bedrooms and a main bathroom with wc. Also, the apartment enjoys a large space of private yard area of 158 sq.m.