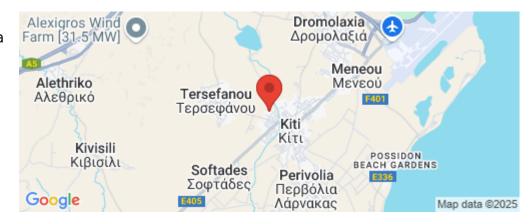

## 2 Bedroom Apartment for Sale in Tersefanou, Larnaca District

Ground Floor, 2-bedroom Apartment for Sale in Tersefanou, Larnaca. Part of a magnificent project in a beautiful location of Tersefanou village. Has a large communal pool, landscape gardens. It is located on the outskirts of the traditional village of Tersefanou and is only a 20-minute drive to the centre of Larnaca with easy access to motorway linking cities.

Amenities Location

• Balcony Region: Larnaca

Coordinates: 34.851971 / 33.565393

**Price: €120 000 + VAT** 

VAT for this property is €6,000 or €22,800. VAT usually is 19%. If it is your first purchase of property, you can have VAT reduced to 5% for the first 150sq.m. of the property.