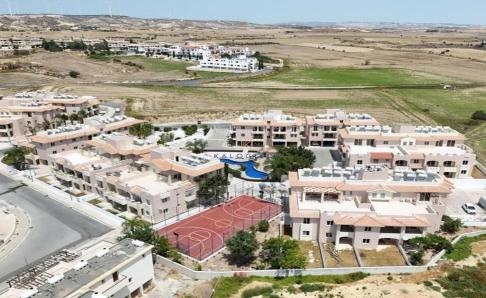

## 1 Bedroom Apartment for Sale in Tersefanou, Larnaca District

First Floor, 1-bedroom Apartment for Sale in Tersefanou, Larnaca. Part of a magnificent project in a beautiful location of Tersefanou village. Has a large communal pool, landscape gardens. It is located on the outskirts of the traditional village of Tersefanou and is only a 20-minute drive to the centre of Larnaca with easy access to motorway linking cities.

Apartment for Sale in Tersefanou The property is situated in a complex with communal swimming pool. The apartment consists of an open plan space of kitchen and living room area, one bedroom and a main bathroom with wc.

Extra: Communal swimming pool, Covered Balcony, Covered parking

It is noted that the photos use...

| <b>Property Info</b> |    | Plot / Area Info |              | Additional info  |                  |
|----------------------|----|------------------|--------------|------------------|------------------|
|                      |    |                  |              | Reference Number | 51995            |
| Covered Area         | 55 | Pool             | Yes          | Property type    | Apartment        |
|                      |    | Parking          | Covered, Yes | Condition        | <b>Pre-Owned</b> |
|                      |    |                  |              | Bathrooms        | 1                |