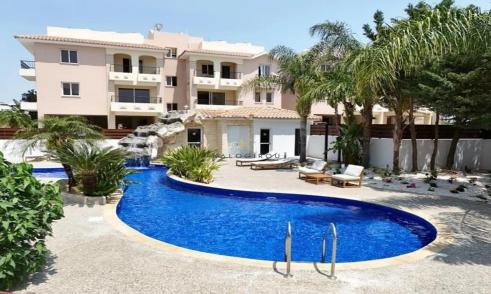

## 1 Bedroom Apartment for Sale in Tersefanou, Larnaca District

First Floor, 1-bedroom Apartment for Sale in Tersefanou, Larnaca. Part of a magnificent project in a beautiful location of Tersefanou village. Has a large communal pool, landscape gardens. It is located on the outskirts of the traditional village of Tersefanou and is only a 20-minute drive to the centre of Larnaca with easy access to motorway linking cities.

Apartment for Sale in Tersefanou The property is situated in a complex with communal swimming pool. The apartment consists of an open plan space of kitchen and living room area, one bedroom and a main bathroom with wc.

Extra: Communal swimming pool, Covered Balcony, Covered parking

It is noted that the photos use...

| <b>Property Info</b> |    | Plot / Area Info |              | Additional info  |                  |
|----------------------|----|------------------|--------------|------------------|------------------|
|                      |    |                  |              | Reference Number | 51995            |
| Covered Area         | 55 | Pool             | Yes          | Property type    | Apartment        |
|                      |    | Parking          | Covered, Yes | Condition        | <b>Pre-Owned</b> |
|                      |    |                  |              | Bathrooms        | 1                |