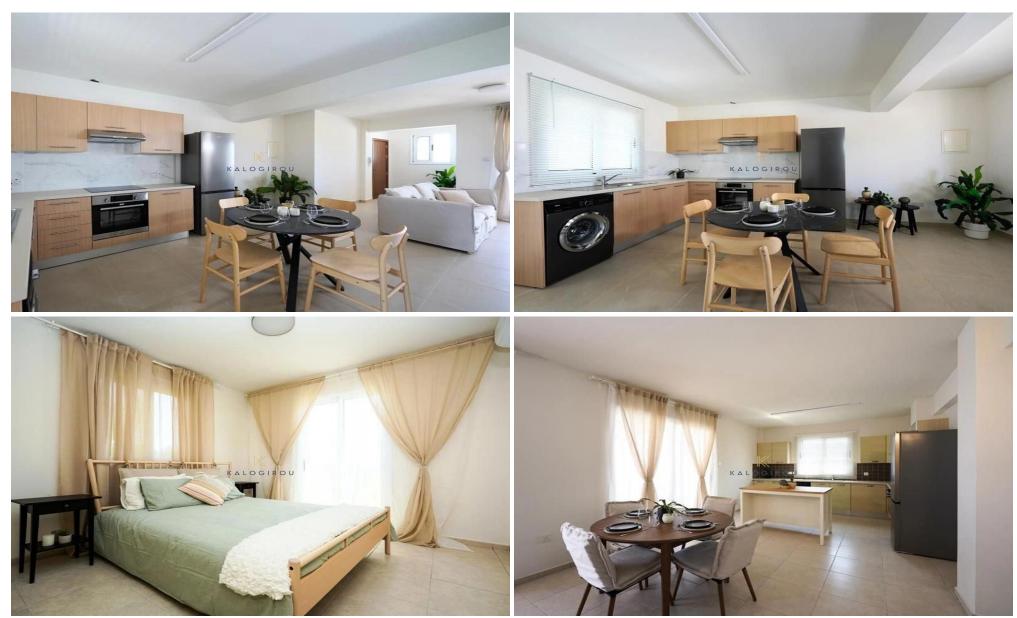

Apartment for Sale in Tersefanou The property is situated in a complex with communal swimming pool. The apartment consists of an open plan space of kitchen and living room area, one bedroom and a main bathroom with wc.