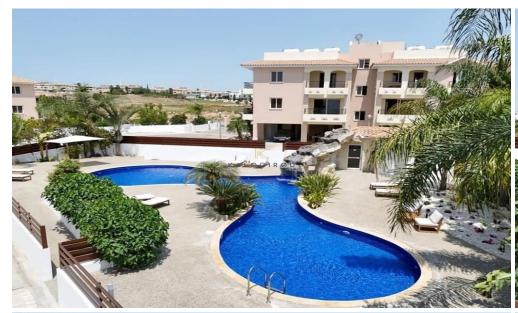

## 1 Bedroom Apartment for Sale in Tersefanou, Larnaca District

First Floor, 1-bedroom Apartment for Sale in Tersefanou, Larnaca. Part of a magnificent project in a beautiful location of Tersefanou village. Has a large communal pool, landscape gardens. It is located on the outskirts of the traditional village of Tersefanou and is only a 20-minute drive to the centre of Larnaca with easy access to motorway linking cities.

Apartment for Sale in Tersefanou The property is situated in a complex with communal swimming pool. The apartment consists of an open plan space of kitchen and living room area, one bedroom and a main bathroom with wc.

Extra: Communal swimming pool, Covered Balcony, Covered parking

It is noted that the photos use...

| <b>Property Info</b> |    | Plot / Area Info |              | Additional info  |                  |
|----------------------|----|------------------|--------------|------------------|------------------|
|                      |    |                  |              | Reference Number | 51995            |
| Covered Area         | 55 | Pool             | Yes          | Property type    | Apartment        |
|                      |    | Parking          | Covered, Yes | Condition        | <b>Pre-Owned</b> |
|                      |    |                  |              | Bathrooms        | 1                |