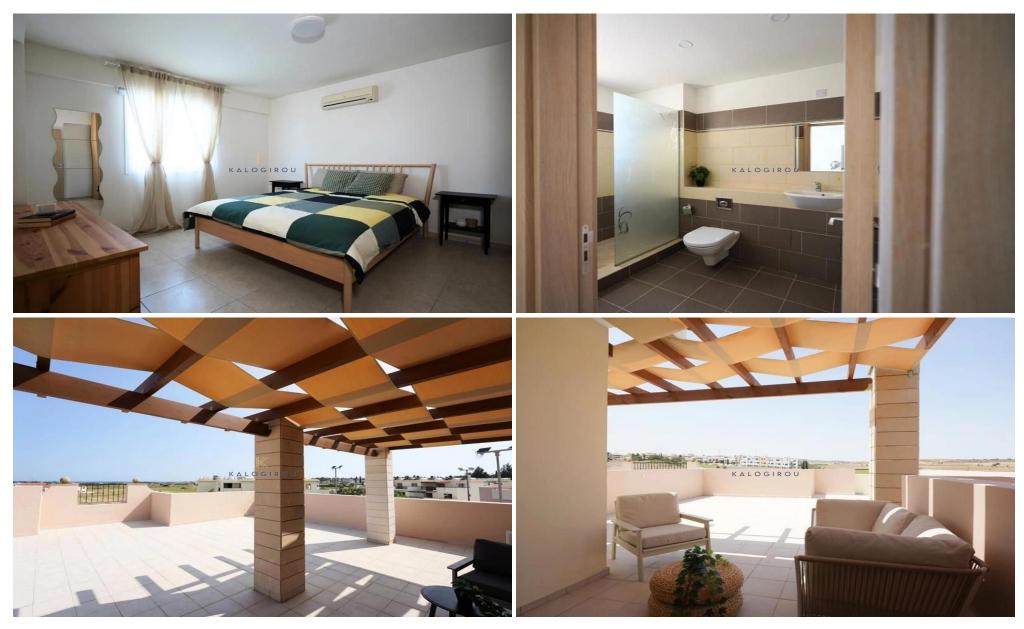

Apartment for Sale in Tersefanou The property is situated in a complex with communal swimming pool. The apartment consists of an open plan space of kitchen and living room area, one bedroom and a main bathroom with wc.

Extra: Communal swimming pool, Covered Balcony, Covered parking

It is noted that the photos use...

| <b>Property Info</b> |    | Plot / Area Info |              | Additional info  |                  |
|----------------------|----|------------------|--------------|------------------|------------------|
|                      |    |                  |              | Reference Number | 51995            |
| Covered Area         | 55 | Pool             | Yes          | Property type    | Apartment        |
|                      |    | Parking          | Covered, Yes | Condition        | <b>Pre-Owned</b> |
|                      |    |                  |              | Bathrooms        | 1                |