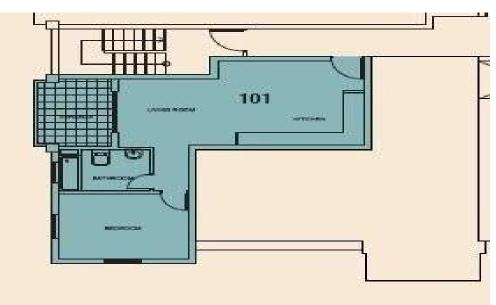

Apartment for Sale in Tersefanou The property is situated in a complex with communal swimming pool. The apartment consists of an open plan space of kitchen and living room area, one bedroom and a main bathroom with wc.

Extra: Communal swimming pool, Covered Balcony, Covered parking

It is noted that the photos use...

| <b>Property Info</b> |    | Plot / Area Info |              | Additional info  |                  |
|----------------------|----|------------------|--------------|------------------|------------------|
|                      |    |                  |              | Reference Number | 51995            |
| Covered Area         | 55 | Pool             | Yes          | Property type    | Apartment        |
|                      |    | Parking          | Covered, Yes | Condition        | <b>Pre-Owned</b> |
|                      |    |                  |              | Bathrooms        | 1                |