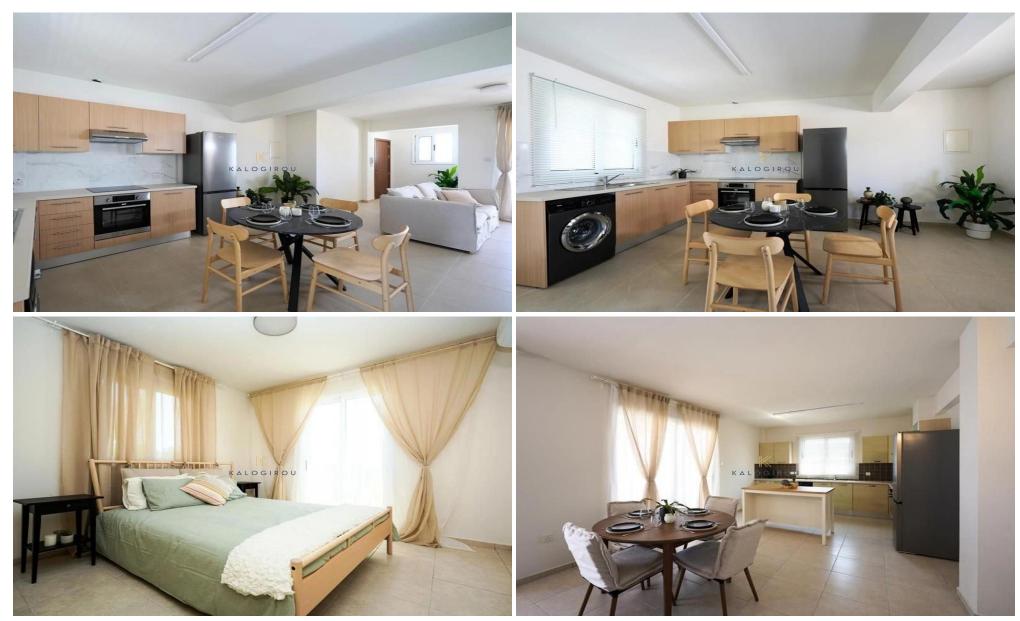

Apartment for Sale in Tersefanou The property is situated in a complex with communal swimming pool. The apartment consists of an open plan space of kitchen and living room area, two bedrooms and a main bathroom with wc.

Extra: Communal swimming pool, Covered Balcony, Covered parking

It is noted that the photos us...

| <b>Property Info</b> |    | Plot / Area Info |              | Additional info  |                  |
|----------------------|----|------------------|--------------|------------------|------------------|
|                      |    |                  |              | Reference Number | 51996            |
| Covered Area         | 80 | Pool             | Yes          | Property type    | Apartment        |
|                      |    | Parking          | Covered, Yes | Condition        | <b>Pre-Owned</b> |
|                      |    |                  |              | Bathrooms        | 1                |