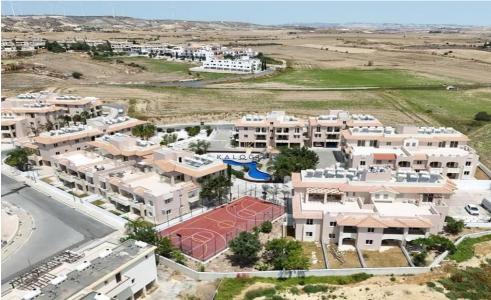

## 2 Bedroom Apartment for Sale in Tersefanou, Larnaca District

First Floor, 2-bedroom Apartment for Sale in Tersefanou, Larnaca. Part of a magnificent project in a beautiful location of Tersefanou village. Has a large communal pool, landscape gardens. It is located on the outskirts of the traditional village of Tersefanou and is only a 20-minute drive to the centre of Larnaca with easy access to motorway linking cities.

Apartment for Sale in Tersefanou The property is situated in a complex with communal swimming pool. The apartment consists of an open plan space of kitchen and living room area, two bedrooms and a main bathroom with wc.

Extra: Communal swimming pool, Covered Balcony, Covered parking

It is noted that the photos us...

| <b>Property Info</b> |    | Plot / Area Info |              | Additional info  |                  |
|----------------------|----|------------------|--------------|------------------|------------------|
|                      |    |                  |              | Reference Number | 51996            |
| Covered Area         | 80 | Pool             | Yes          | Property type    | Apartment        |
|                      |    | Parking          | Covered, Yes | Condition        | <b>Pre-Owned</b> |
|                      |    |                  |              | Bathrooms        | 1                |