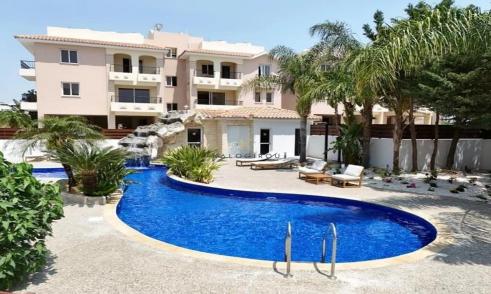

## 2 Bedroom Apartment for Sale in Tersefanou, Larnaca District

First Floor, 2-bedroom Apartment for Sale in Tersefanou, Larnaca. Part of a magnificent project in a beautiful location of Tersefanou village. Has a large communal pool, landscape gardens. It is located on the outskirts of the traditional village of Tersefanou and is only a 20-minute drive to the centre of Larnaca with easy access to motorway linking cities.

Apartment for Sale in Tersefanou The property is situated in a complex with communal swimming pool. The apartment consists of an open plan space of kitchen and living room area, two bedrooms and a main bathroom with wc.

Extra: Communal swimming pool, Covered Balcony, Covered parking

It is noted that the photos us...

| <b>Property Info</b> |    | Plot / Area Info |              | Additional info  |                  |
|----------------------|----|------------------|--------------|------------------|------------------|
|                      |    |                  |              | Reference Number | 51996            |
| Covered Area         | 80 | Pool             | Yes          | Property type    | Apartment        |
|                      |    | Parking          | Covered, Yes | Condition        | <b>Pre-Owned</b> |
|                      |    |                  |              | Bathrooms        | 1                |