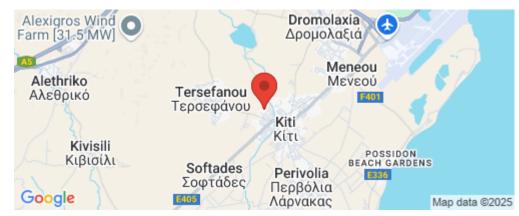

Amenities Location

• Balcony Region: Larnaca

Coordinates: 34.851971 / 33.565393

**Price: €95 000 + VAT** 

VAT for this property is €4,750 or €18,050. VAT usually is 19%. If it is your first purchase of property, you can have VAT reduced to 5% for the first 150sq.m. of the property.