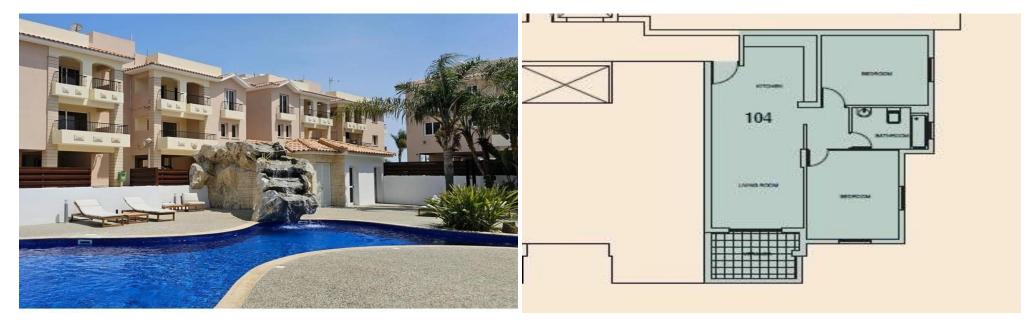

Apartment for Sale in Tersefanou The property is situated in a complex with communal swimming pool. The apartment consists of an open plan space of kitchen and living room area, two bedrooms and a main bathroom with wc.

Extra: Communal swimming pool, Covered Balcony, Covered parking

It is noted that the photos us...

| <b>Property Info</b> |    | Plot / Area Info |              | Additional info  |                  |
|----------------------|----|------------------|--------------|------------------|------------------|
|                      |    |                  |              | Reference Number | 51996            |
| Covered Area         | 80 | Pool             | Yes          | Property type    | Apartment        |
|                      |    | Parking          | Covered, Yes | Condition        | <b>Pre-Owned</b> |
|                      |    |                  |              | Bathrooms        | 1                |