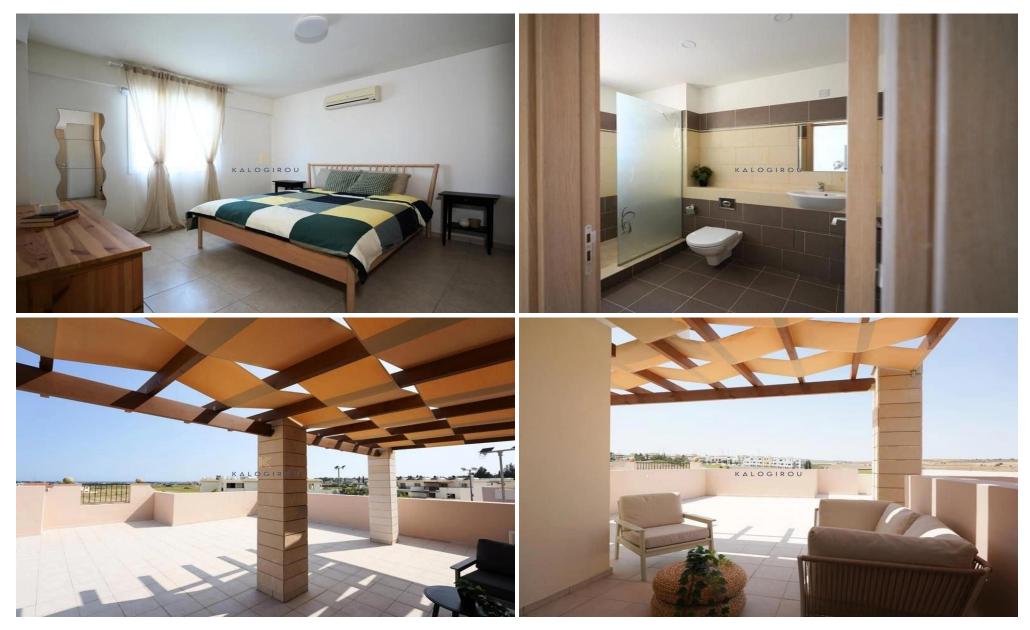

Apartment for Sale in Tersefanou The property is situated in a complex with communal swimming pool. The apartment consists of an open plan space of kitchen and living room area, two bedrooms and a main bathroom with wc.

Extra: Communal swimming pool, Covered Balcony, Covered parking

It is noted that the photos us...

| <b>Property Info</b> |    | Plot / Area Info |              | Additional info  |                  |
|----------------------|----|------------------|--------------|------------------|------------------|
|                      |    |                  |              | Reference Number | 51996            |
| Covered Area         | 80 | Pool             | Yes          | Property type    | Apartment        |
|                      |    | Parking          | Covered, Yes | Condition        | <b>Pre-Owned</b> |
|                      |    |                  |              | Bathrooms        | 1                |