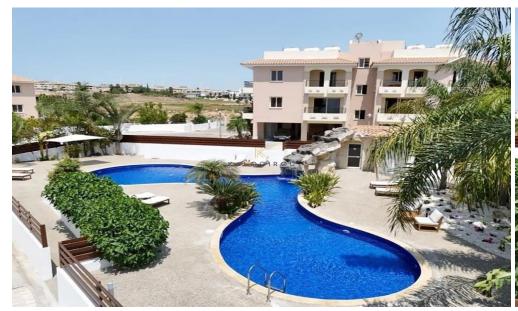

## 2 Bedroom Apartment for Sale in Tersefanou, Larnaca District

First Floor, 2-bedroom Apartment for Sale in Tersefanou, Larnaca. Part of a magnificent project in a beautiful location of Tersefanou village. Has a large communal pool, landscape gardens. It is located on the outskirts of the traditional village of Tersefanou and is only a 20-minute drive to the centre of Larnaca with easy access to motorway linking cities.

Apartment for Sale in Tersefanou The property is situated in a complex with communal swimming pool. The apartment consists of an open plan space of kitchen and living room area, two bedrooms and a main bathroom with wc.

Extra: Communal swimming pool, Covered Balcony, Covered parking

It is noted that the photos us...

| <b>Property Info</b> |    | Plot / Area Info |              | Additional info  |                  |
|----------------------|----|------------------|--------------|------------------|------------------|
|                      |    |                  |              | Reference Number | 51996            |
| Covered Area         | 80 | Pool             | Yes          | Property type    | Apartment        |
|                      |    | Parking          | Covered, Yes | Condition        | <b>Pre-Owned</b> |
|                      |    |                  |              | Bathrooms        | 1                |