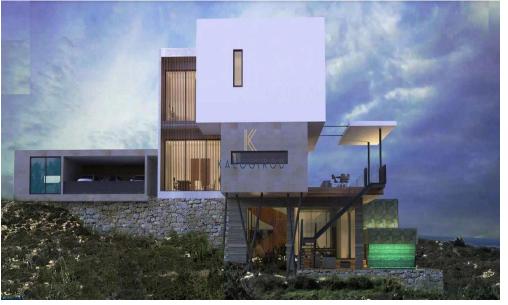

## 1298m<sup>2</sup> House for Sale in Pegeia, Paphos District

Six Bedroom, Luxury Villa for sale in Pegeia village, Paphos. Pegeia is situated mainly on the steep slopes of the coastal hills inland from Coral Bay, at the southern end of the Akamas Peninsula, and it lies 14 km northwest of Paphos. In the town centre can be found the town hall, a church, a police station and several small shops, restaurants and banks. Due to its hillside location many parts of the town offer views over Coral Bay and Paphos.

Villa for sale in Pegeia, Paphos District. This exclusive villa is situated on an exceptionally large plot of 2.319 m2 with total covered areas of 1.298,7 sqm The villa includes waterfall features, six bedrooms, a private swimming pool, larg...