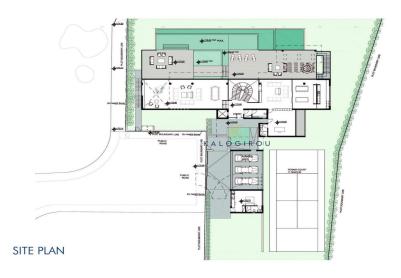

Villa for sale in Pegeia, Paphos District. This exclusive villa is situated on an exceptionally large plot of 2.319 m2 with total covered areas of 1.298,7 sqm The villa includes waterfall features, six bedrooms, a private swimming pool, larg...

| Covered Area 1298 Air Conditioning All rooms, Yes | Plot area<br>Pool<br>Parking | 2319<br>Yes<br>Covered, Yes | Reference Number<br>Property type<br>Condition<br>View | 52001<br>House<br>Brand New<br>Sea view |
|---------------------------------------------------|------------------------------|-----------------------------|--------------------------------------------------------|-----------------------------------------|