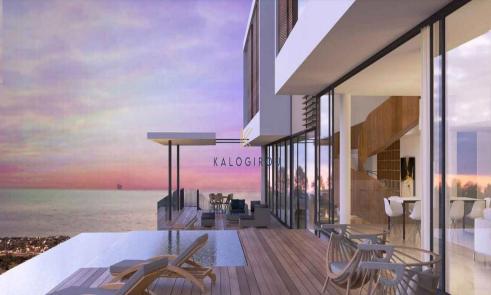

## 1298m<sup>2</sup> House for Sale in Pegeia, Paphos District

Six Bedroom, Luxury Villa for sale in Pegeia village, Paphos. Pegeia is situated mainly on the steep slopes of the coastal hills inland from Coral Bay, at the southern end of the Akamas Peninsula, and it lies 14 km northwest of Paphos. In the town centre can be found the town hall, a church, a police station and several small shops, restaurants and banks. Due to its hillside location many parts of the town offer views over Coral Bay and Paphos.

Villa for sale in Pegeia, Paphos District. This exclusive villa is situated on an exceptionally large plot of 2.319 m2 with total covered areas of 1.298,7 sqm The villa includes waterfall features, six bedrooms, a private swimming pool, larg...