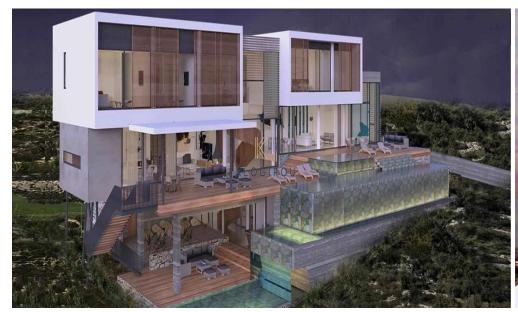

## 1298m<sup>2</sup> House for Sale in Pegeia, Paphos District

Six Bedroom, Luxury Villa for sale in Pegeia village, Paphos. Pegeia is situated mainly on the steep slopes of the coastal hills inland from Coral Bay, at the southern end of the Akamas Peninsula, and it lies 14 km northwest of Paphos. In the town centre can be found the town hall, a church, a police station and several small shops, restaurants and banks. Due to its hillside location many parts of the town offer views over Coral Bay and Paphos.

Villa for sale in Pegeia, Paphos District. This exclusive villa is situated on an exceptionally large plot of 2.319 m2 with total covered areas of 1.298,7 sqm The villa includes waterfall features, six bedrooms, a private swimming pool, larg...