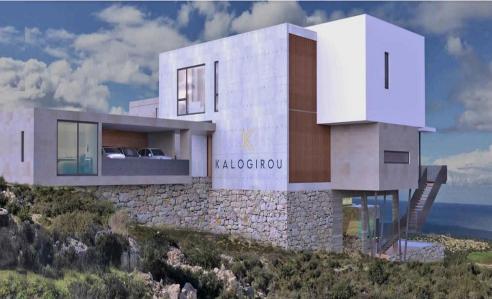

## 1298m<sup>2</sup> House for Sale in Pegeia, Paphos District

Six Bedroom, Luxury Villa for sale in Pegeia village, Paphos. Pegeia is situated mainly on the steep slopes of the coastal hills inland from Coral Bay, at the southern end of the Akamas Peninsula, and it lies 14 km northwest of Paphos. In the town centre can be found the town hall, a church, a police station and several small shops, restaurants and banks. Due to its hillside location many parts of the town offer views over Coral Bay and Paphos.

Villa for sale in Pegeia, Paphos District. This exclusive villa is situated on an exceptionally large plot of 2.319 m2 with total covered areas of 1.298,7 sqm The villa includes waterfall features, six bedrooms, a private swimming pool, larg...