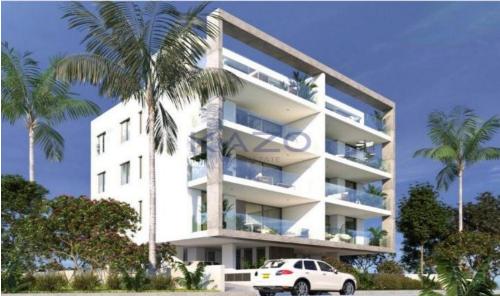

## 3 Bedroom Apartment for Sale in Ypsonas, Limassol District

Spacious and modern three-bedroom off-plan apartments are available for sale in the Ypsonas area.

The three-bedroom apartment currently is off-plan. It will be based on the first floor of a three-level residential building in the Ypsonas area, just below the Motorway. In particular, this fantastic property will cover an internal area of 105 square meters and an external area of 28 square meters, consisting of an open-plan kitchen, dining, and living room area, a master bedroom with an en-suite shower, two additional bedrooms, a toilet room with a shower, a guest toilet, and a cozy covered balcony. As a plus, the apartment will come with a solar water panel system, double-glazed win...