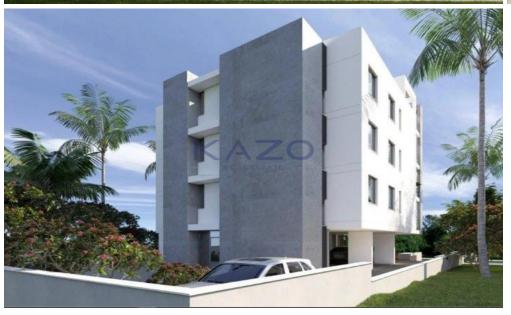

## 3 Bedroom Apartment for Sale in Ypsonas, Limassol District

Spacious and modern three-bedroom off-plan apartments are available for sale in the Ypsonas area.

The three-bedroom apartment currently is off-plan. It will be based on the first floor of a three-level residential building in the Ypsonas area, just below the Motorway. In particular, this fantastic property will cover an internal area of 105 square meters and an external area of 28 square meters, consisting of an open-plan kitchen, dining, and living room area, a master bedroom with an en-suite shower, two additional bedrooms, a toilet room with a shower, a guest toilet, and a cozy covered balcony. As a plus, the apartment will come with a solar water panel system, double-glazed win...