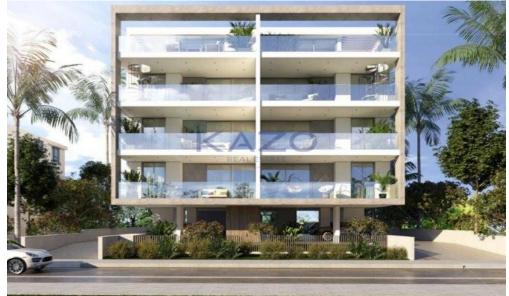

## 3 Bedroom Apartment for Sale in Ypsonas, Limassol District

Spacious and modern three-bedroom off-plan apartments are available for sale in the Ypsonas area.

The three-bedroom apartment currently is off-plan. It will be based on the first floor of a three-level residential building in the Ypsonas area, just below the Motorway. In particular, this fantastic property will cover an internal area of 105 square meters and an external area of 28 square meters, consisting of an open-plan kitchen, dining, and living room area, a master bedroom with an en-suite shower, two additional bedrooms, a toilet room with a shower, a guest toilet, and a cozy covered balcony. As a plus, the apartment will come with a solar water panel system, double-glazed win...