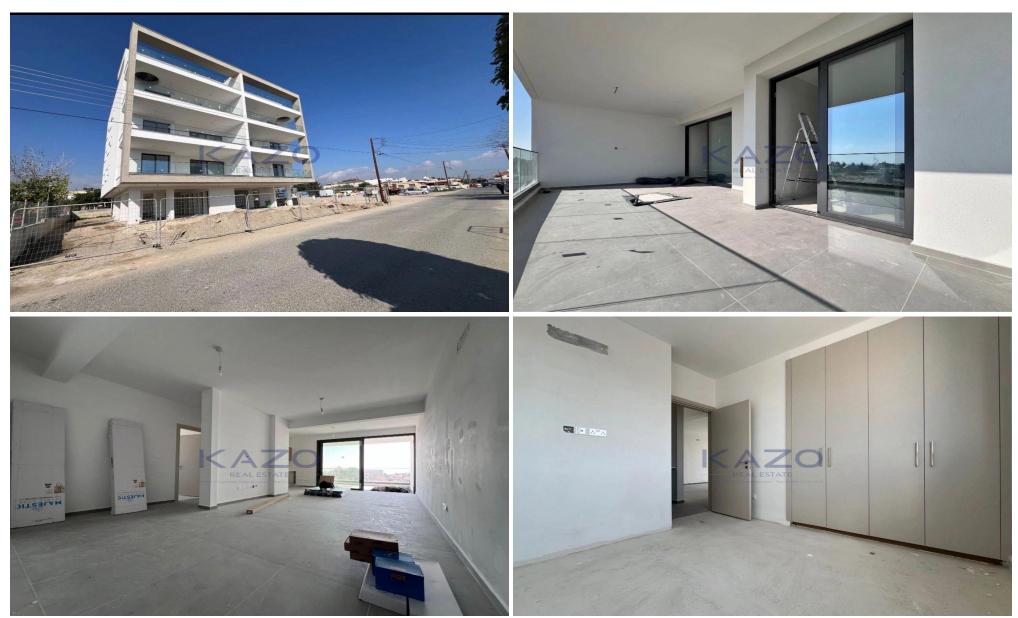

## 3 Bedroom Apartment for Sale in Ypsonas, Limassol District

Spacious and modern three-bedroom off-plan apartments are available for sale in the Ypsonas area.

The three-bedroom apartment currently is off-plan. It will be based on the first floor of a three-level residential building in the Ypsonas area, just below the Motorway. In particular, this fantastic property will cover an internal area of 105 square meters and an external area of 28 square meters, consisting of an open-plan kitchen, dining, and living room area, a master bedroom with an en-suite shower, two additional bedrooms, a toilet room with a shower, a guest toilet, and a cozy covered balcony. As a plus, the apartment will come with a solar water panel system, double-glazed win...