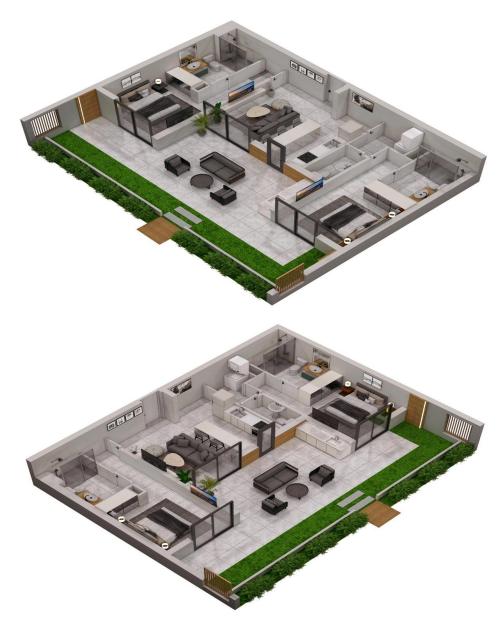

## 2 Bedroom Apartment for Sale in Pyla, Larnaca District

Apartment for sale in the area of Pyla, Larnaca in a gated complex. There are four main types of apartments in the project: 2-bedroom apartments with a garden located on the canal, and above them studio apartments, 2-bedroom apartments and single apartments with spacious balconies. The advantages of the complex are: a long and unique canal pool, communal relaxation areas by the pool, luxury apartments with a garden, 2 gyms, storage rooms, bicycle storage. The complex is located just a 3-minute drive to the best beaches of Larnaca, with easy access to the island's motorway network, and just a 20-minute drive from Larnaca city center and Larnaca International Airport. The one-of-a-kind...