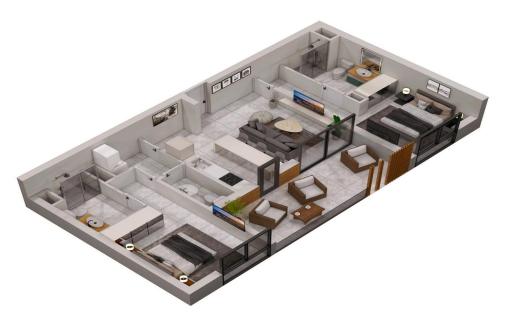

## 2 Bedroom Apartment for Sale in Pyla, Larnaca District

Apartment for sale in the area of Pyla, Larnaca in a gated complex. There are four main types of apartments in the project: 2-bedroom apartments with a garden located on the canal, and above them studio apartments, 2-bedroom apartments and single apartments with spacious balconies. The advantages of the complex are: a long and unique canal pool, communal relaxation areas by the pool, luxury apartments with a garden, 2 gyms, storage rooms, bicycle storage. The complex is located just a 3-minute drive to the best beaches of Larnaca, with easy access to the island's motorway network, and just a 20-minute drive from Larnaca city center and Larnaca International Airport. The one-of-a-kind...