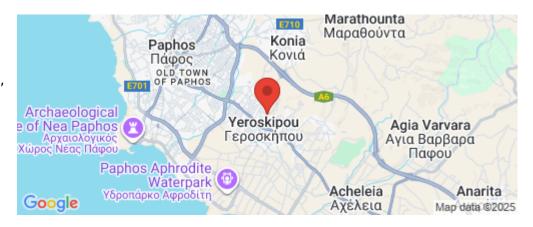

Amenities Location

**Location:** Geroskipou Region: **Paphos** 

Coordinates: 34.764 / 32.4547

Price: €240 000 + VAT

VAT for this property is €12,000 or €45,600. VAT usually is 19%. If it is your first purchase of property, you can have VAT reduced to 5% for the first 150sq.m. of the property.