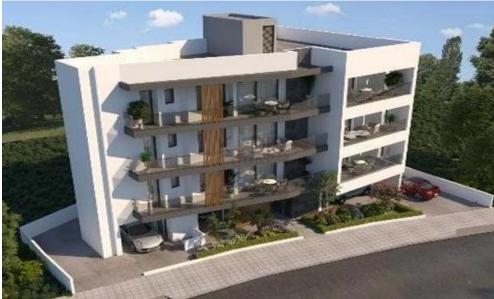

## 2 Bedroom Apartment for Sale in Latsia, Nicosia District

- •2 bedrooms
- •2 W/C
- •Internal Area 83m2
- Covered Verandas 20m2
- Covered Parking
- Storage
- Photovoltaic Panels
- •Energy Efficiency "A"