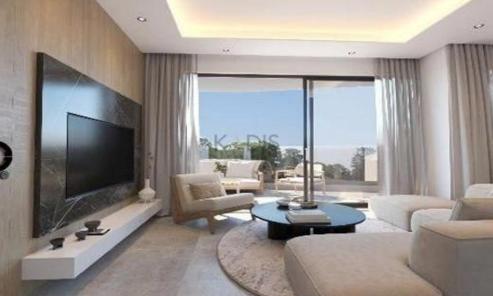

## 2 Bedroom Apartment for Sale in Latsia, Nicosia District

- •2 bedrooms
- •2 W/C
- •Internal Area 83m2
- Covered Verandas 20m2
- Covered Parking
- Storage
- Photovoltaic Panels
- •Energy Efficiency "A"