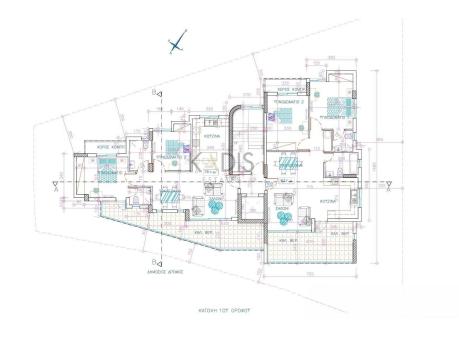

## 2 Bedroom Apartment for Sale in Latsia, Nicosia District

- •2 bedrooms
- •2 W/C
- •Internal Area 83m2
- Covered Verandas 20m2
- Covered Parking
- Storage
- Photovoltaic Panels
- •Energy Efficiency "A"

| Property Info                               |                                              | Plot / Area Info |              | Additional info                                    |                                      |
|---------------------------------------------|----------------------------------------------|------------------|--------------|----------------------------------------------------|--------------------------------------|
| Covered Area<br>Heating<br>Air Conditioning | 83<br>Central Heating, Yes<br>All rooms, Yes | Parking          | Covered, Yes | Reference Number Property type Condition Bathrooms | 10287<br>Apartment<br>Brand New<br>2 |