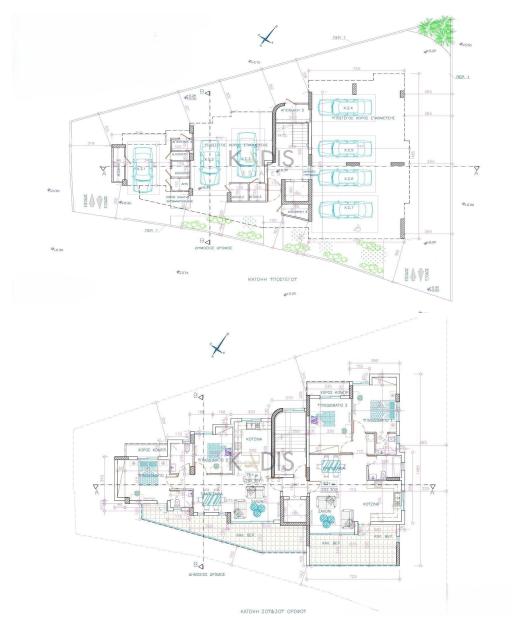

## 2 Bedroom Apartment for Sale in Latsia, Nicosia District

- •2 bedrooms
- •2 W/C
- •Internal Area 83m2
- Covered Verandas 20m2
- Covered Parking
- Storage
- Photovoltaic Panels
- •Energy Efficiency "A"

| Property Info                               |                                              | Plot / Area Info |              | Additional info                                    |                                      |
|---------------------------------------------|----------------------------------------------|------------------|--------------|----------------------------------------------------|--------------------------------------|
| Covered Area<br>Heating<br>Air Conditioning | 83<br>Central Heating, Yes<br>All rooms, Yes | Parking          | Covered, Yes | Reference Number Property type Condition Bathrooms | 10287<br>Apartment<br>Brand New<br>2 |