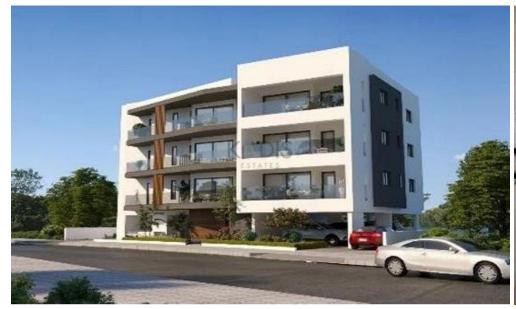

## 2 Bedroom Apartment for Sale in Latsia, Nicosia District

- •2 bedrooms
- •2 W/C
- •Internal Area 83m2
- Covered Verandas 20m2
- Covered Parking
- Storage
- Photovoltaic Panels
- •Energy Efficiency "A"