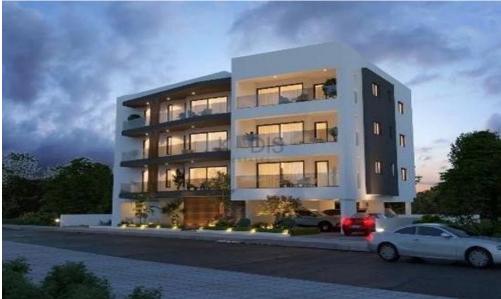

## 2 Bedroom Apartment for Sale in Latsia, Nicosia District

- •2 bedrooms
- •2 W/C
- •Internal Area 83m2
- Covered Verandas 20m2
- Covered Parking
- Storage
- Photovoltaic Panels
- •Energy Efficiency "A"