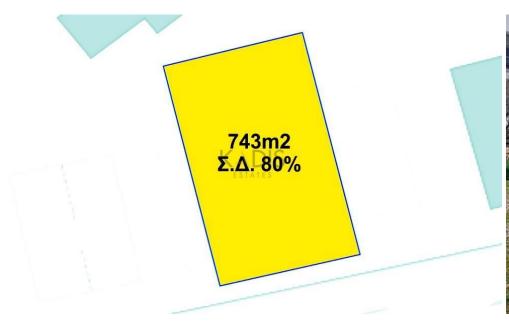

## 743m<sup>2</sup> Plot for Sale in Potamos Germasogeias, Limassol District

- •Land Area 743m2
- •Building Factor 80%
- •Cover Factor 45%

In this plot is house for demolition

| Property Info               |                                        | Plot / Area Info |     | Additional info                           |                                      |
|-----------------------------|----------------------------------------|------------------|-----|-------------------------------------------|--------------------------------------|
| Heating<br>Air Conditioning | Central Heating, Yes<br>All rooms, Yes | Plot area        | 743 | Reference Number<br>Property type<br>View | 12404<br>Land and Plots<br>City view |