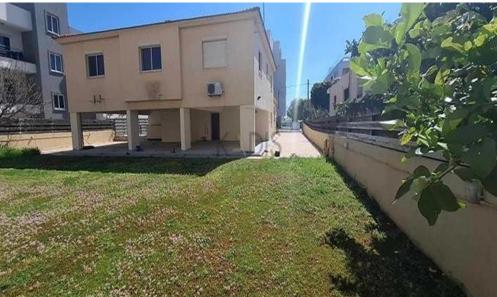

## 743m<sup>2</sup> Plot for Sale in Potamos Germasogeias, Limassol District

- •Land Area 743m2
- •Building Factor 80%
- •Cover Factor 45%

In this plot is house for demolition

| Property Info               |                                        | Plot / Area Info |     | Additional info                           |                                      |
|-----------------------------|----------------------------------------|------------------|-----|-------------------------------------------|--------------------------------------|
| Heating<br>Air Conditioning | Central Heating, Yes<br>All rooms, Yes | Plot area        | 743 | Reference Number<br>Property type<br>View | 12404<br>Land and Plots<br>City view |