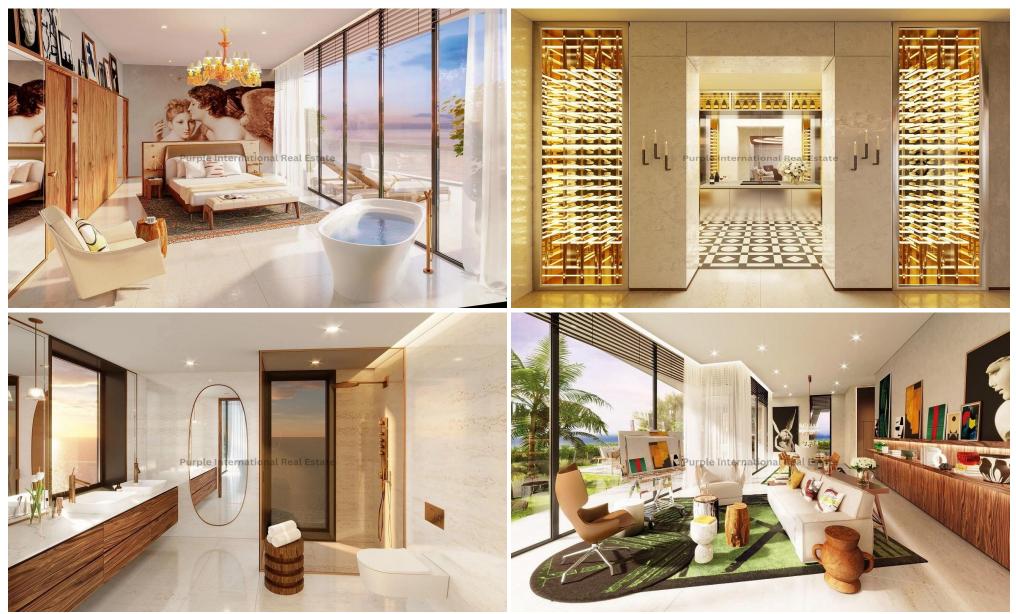

### 686m<sup>2</sup> House for Sale in Moni, Limassol District

For sale: A stunning detached villa under construction, offering a generous internal space of 686 m<sup>2</sup>. This modern home is designed for luxury living, featuring 7 spacious bedrooms and 7 well-appointed bathrooms. It sits on a large plot within a secure, gated complex, ensuring peace of mind and privacy for residents.

The property boa...

| Property Info    |                                                    | Plot / Area Info       |              | Additional info  |                  |
|------------------|----------------------------------------------------|------------------------|--------------|------------------|------------------|
| Covered Area     | 686                                                | Plot area              | 795          | Reference Number | 19254            |
| Heating          | Underfloor Heating, Yes                            | Pool                   | Yes          | Property type    | House            |
| Air Conditioning | All rooms, Yes                                     | Parking                | Covered, Yes | Condition        | <b>Brand New</b> |
| Amenities        | Location                                           |                        |              |                  |                  |
| • Gym            | Location: Moni<br>Coordinates: 34.738233 / 33.2020 | Region: Limassol<br>18 |              |                  |                  |