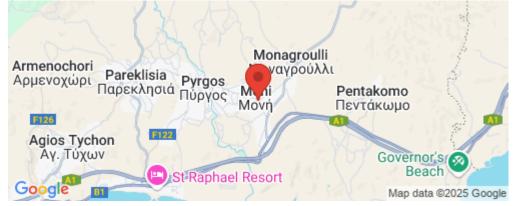

Located in the beautiful area of Moni, this villa provides a perfect blend of countryside tranquility and convenient access to local amenities. Moni is known for its scenic surroundings, vibrant community, and easy reach to essential services, shops, and dining options, making it an ideal place for families and those seeking a relaxed lifestyle.

The property boa...

| Property Info    |                                                    | Plot / Area Info       |              | Additional info  |                  |
|------------------|----------------------------------------------------|------------------------|--------------|------------------|------------------|
| Covered Area     | 686                                                | Plot area              | 795          | Reference Number | 19254            |
| Heating          | Underfloor Heating, Yes                            | Pool                   | Yes          | Property type    | House            |
| Air Conditioning | All rooms, Yes                                     | Parking                | Covered, Yes | Condition        | <b>Brand New</b> |
| Amenities        | Location                                           |                        |              |                  |                  |
| • Gym            | Location: Moni<br>Coordinates: 34.738233 / 33.2020 | Region: Limassol<br>18 |              |                  |                  |