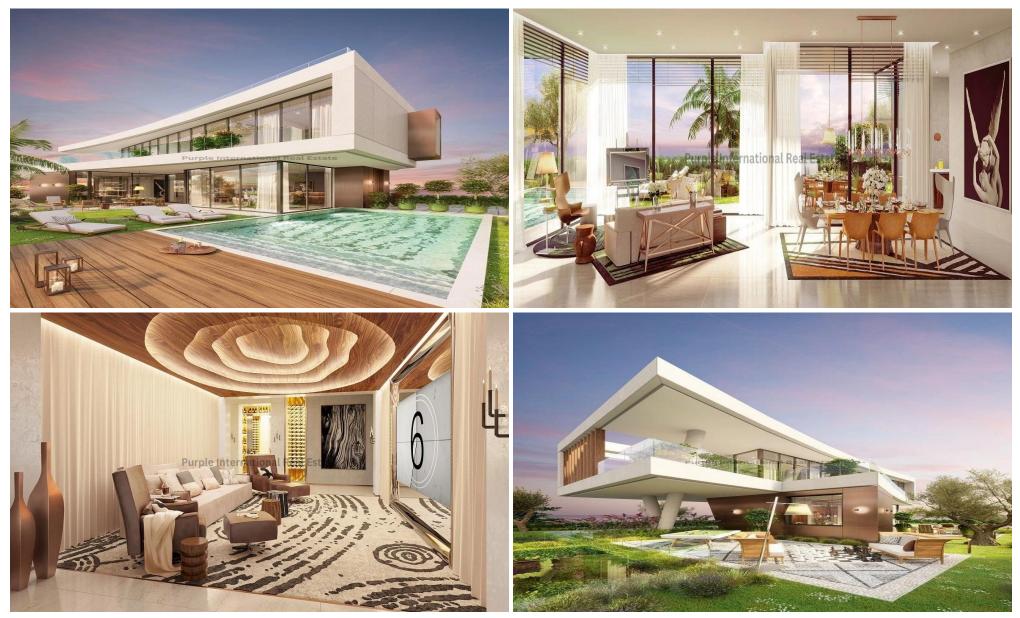

### 686m<sup>2</sup> House for Sale in Moni, Limassol District

For sale: A stunning detached villa under construction, offering a generous internal space of 686 m<sup>2</sup>. This modern home is designed for luxury living, featuring 7 spacious bedrooms and 7 well-appointed bathrooms. It sits on a large plot within a secure, gated complex, ensuring peace of mind and privacy for residents.

The property boa...

| Property Info    |                                                    | Plot / Area Info       |              | Additional info  |                  |
|------------------|----------------------------------------------------|------------------------|--------------|------------------|------------------|
| Covered Area     | 686                                                | Plot area              | 795          | Reference Number | 19254            |
| Heating          | Underfloor Heating, Yes                            | Pool                   | Yes          | Property type    | House            |
| Air Conditioning | All rooms, Yes                                     | Parking                | Covered, Yes | Condition        | <b>Brand New</b> |
| Amenities        | Location                                           |                        |              |                  |                  |
| • Gym            | Location: Moni<br>Coordinates: 34.738233 / 33.2020 | Region: Limassol<br>18 |              |                  |                  |