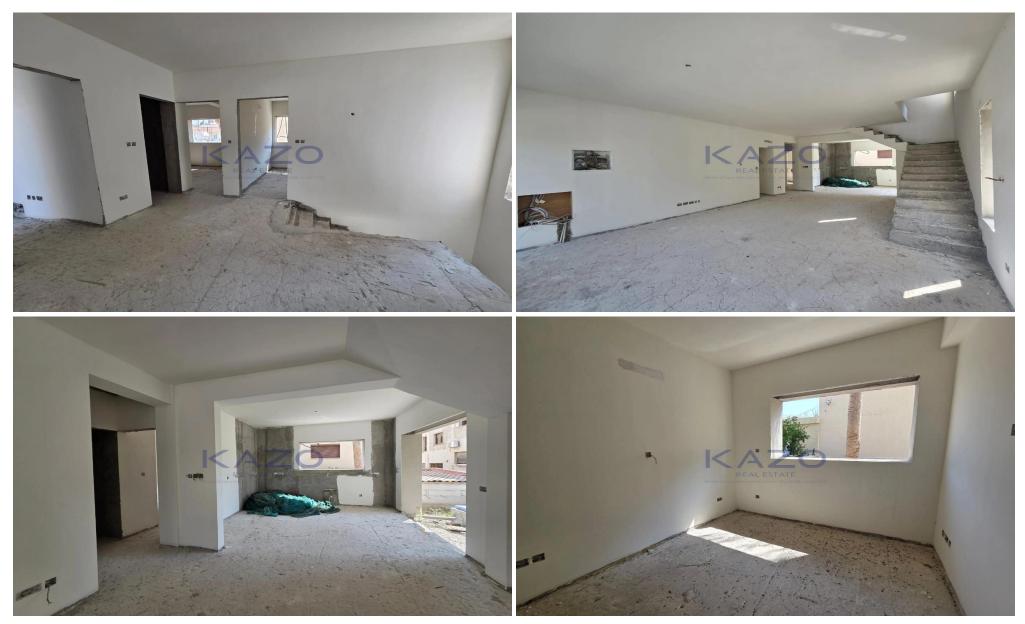

## 4 Bedroom House for Sale in Limassol - Agia Fyla

For sale: Modern semi-detached house under construction in the desirable area of Agia Fyla, Ekali. With a generous internal space of 260 square meters, this home offers plenty of room for comfortable family living. The property features four well-sized bedrooms and one bathroom, making it an ideal choice for families or those who need extra space for a home office or guest rooms.

Built in 2025, this home combines stylish design with energy efficiency rated at A, ensuring low utility costs and a reduced environmental footprint. The house is offered unfurnished, giving you the freedom to decorate and furnish to your taste.