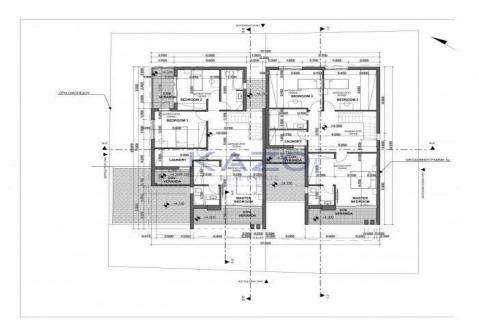

## 4 Bedroom House for Sale in Limassol - Agia Fyla

For sale: Modern semi-detached house under construction in the desirable area of Agia Fyla, Ekali. With a generous internal space of 260 square meters, this home offers plenty of room for comfortable family living. The property features four well-sized bedrooms and one bathroom, making it an ideal choice for families or those who need extra space for a home office or guest rooms.

Built in 2025, this home combines stylish design with energy efficiency rated at A, ensuring low utility costs and a reduced environmental footprint. The house is offered unfurnished, giving you the freedom to decorate and furnish to your taste.

Agia Fyla, Ekali is known for its quiet surroundings, ...

| Property Info |     | Plot / Area Info |              | Additional info  |                  |
|---------------|-----|------------------|--------------|------------------|------------------|
|               |     |                  |              | Reference Number | 26711            |
| Covered Area  | 260 | Plot area        | 260          | Property type    | House            |
|               |     | Parking          | Covered, Yes | Condition        | <b>Brand New</b> |
|               |     |                  |              | Bathrooms        | 1                |