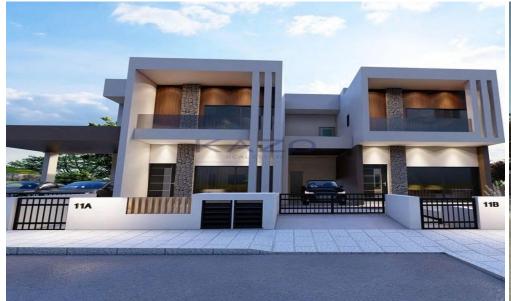

## 4 Bedroom House for Sale in Limassol - Agia Fyla

For sale: Modern semi-detached house under construction in the desirable area of Agia Fyla, Ekali. With a generous internal space of 260 square meters, this home offers plenty of room for comfortable family living. The property features four well-sized bedrooms and one bathroom, making it an ideal choice for families or those who need extra space for a home office or guest rooms.

Built in 2025, this home combines stylish design with energy efficiency rated at A, ensuring low utility costs and a reduced environmental footprint. The house is offered unfurnished, giving you the freedom to decorate and furnish to your taste.