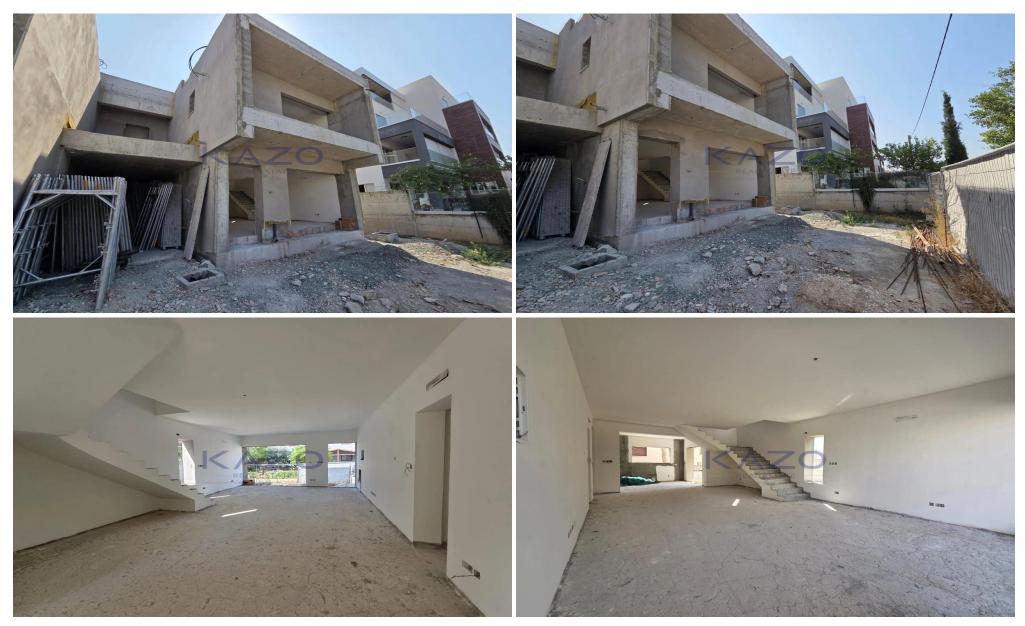

## 4 Bedroom House for Sale in Limassol - Agia Fyla

For sale: Modern semi-detached house under construction in the desirable area of Agia Fyla, Ekali. With a generous internal space of 260 square meters, this home offers plenty of room for comfortable family living. The property features four well-sized bedrooms and one bathroom, making it an ideal choice for families or those who need extra space for a home office or guest rooms.

Built in 2025, this home combines stylish design with energy efficiency rated at A, ensuring low utility costs and a reduced environmental footprint. The house is offered unfurnished, giving you the freedom to decorate and furnish to your taste.