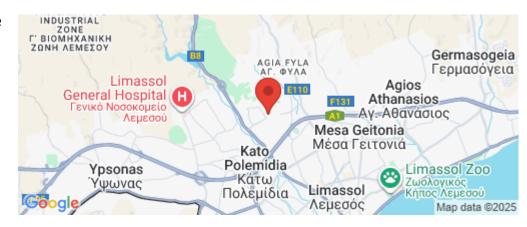

Amenities Location

**Location:** Limassol - Agia Fyla Region: **Limassol** 

Coordinates: 34.705479638548 / 33.013254849693

**Price: €695 000 + VAT** 

VAT for this property is €75,915 or €132,050. VAT usually is 19%. If it is your first purchase of property, you can have VAT reduced to 5% for the first 150sq.m. of the property.