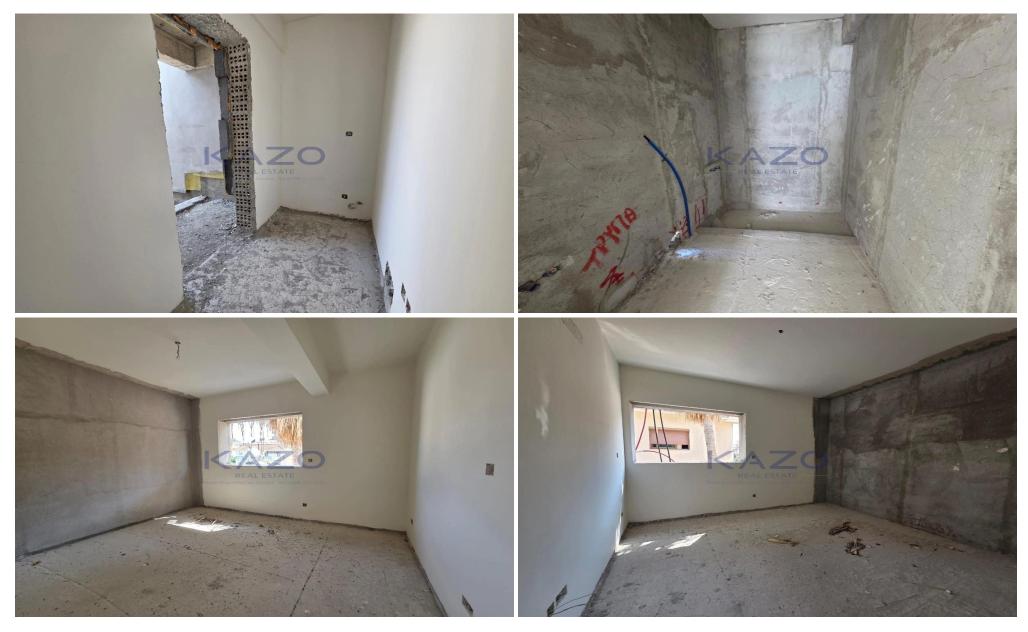

## 4 Bedroom House for Sale in Limassol - Agia Fyla

For sale: Modern semi-detached house under construction in the desirable area of Agia Fyla, Ekali. With a generous internal space of 260 square meters, this home offers plenty of room for comfortable family living. The property features four well-sized bedrooms and one bathroom, making it an ideal choice for families or those who need extra space for a home office or guest rooms.

Built in 2025, this home combines stylish design with energy efficiency rated at A, ensuring low utility costs and a reduced environmental footprint. The house is offered unfurnished, giving you the freedom to decorate and furnish to your taste.