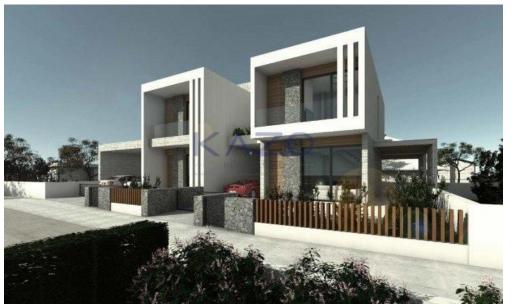

## 4 Bedroom House for Sale in Limassol - Agia Fyla

For sale: Modern semi-detached house under construction in the desirable area of Agia Fyla, Ekali. With a generous internal space of 260 square meters, this home offers plenty of room for comfortable family living. The property features four well-sized bedrooms and one bathroom, making it an ideal choice for families or those who need extra space for a home office or guest rooms.

Built in 2025, this home combines stylish design with energy efficiency rated at A, ensuring low utility costs and a reduced environmental footprint. The house is offered unfurnished, giving you the freedom to decorate and furnish to your taste.