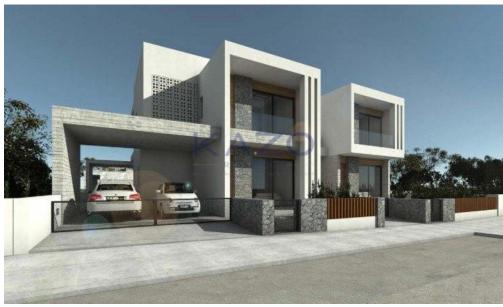

## 4 Bedroom House for Sale in Limassol - Agia Fyla

For sale: Modern semi-detached house under construction in the desirable area of Agia Fyla, Ekali. With a generous internal space of 260 square meters, this home offers plenty of room for comfortable family living. The property features four well-sized bedrooms and one bathroom, making it an ideal choice for families or those who need extra space for a home office or guest rooms.

Built in 2025, this home combines stylish design with energy efficiency rated at A, ensuring low utility costs and a reduced environmental footprint. The house is offered unfurnished, giving you the freedom to decorate and furnish to your taste.