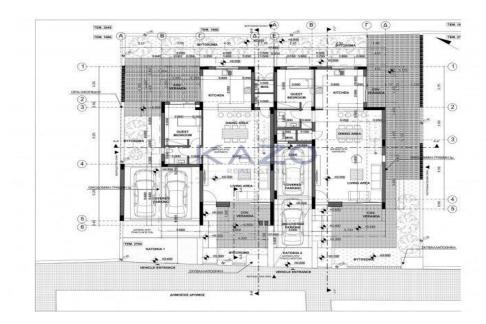

## 4 Bedroom House for Sale in Limassol - Agia Fyla

For sale: Modern semi-detached house under construction in the desirable area of Agia Fyla, Ekali. With a generous internal space of 260 square meters, this home offers plenty of room for comfortable family living. The property features four well-sized bedrooms and one bathroom, making it an ideal choice for families or those who need extra space for a home office or guest rooms.

Built in 2025, this home combines stylish design with energy efficiency rated at A, ensuring low utility costs and a reduced environmental footprint. The house is offered unfurnished, giving you the freedom to decorate and furnish to your taste.

Agia Fyla, Ekali is known for its quiet surroundings, ...

| Property Info |     | Plot / Area Info |              | Additional info  |                  |
|---------------|-----|------------------|--------------|------------------|------------------|
|               |     |                  |              | Reference Number | 26711            |
| Covered Area  | 260 | Plot area        | 260          | Property type    | House            |
|               |     | Parking          | Covered, Yes | Condition        | <b>Brand New</b> |
|               |     |                  |              | Bathrooms        | 1                |