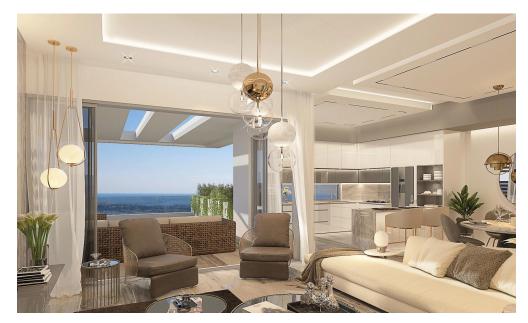

## 2 Bedroom Apartment for Sale in Paphos - Universal

Located in the sought-after Universal area of Paphos, this beautifully designed 2-bedroom apartment is part of a luxurious new residential project offering both comfort and sophistication. Set within a modern 4-storey building, each apartment features spacious interiors and very large balconies, perfect for outdoor living and enjoying the Mediterranean climate.

## Key Features:

- Large private balcony for outdoor relaxatio...

| Property Info                               |           | Plot / Area I   | nfo                         | Additional info                         |                                     |
|---------------------------------------------|-----------|-----------------|-----------------------------|-----------------------------------------|-------------------------------------|
| Covered Area<br>Covered Veranda             | 113<br>35 |                 |                             | Reference Number                        | 6857 Apartment Under Construction 2 |
| Floor Number                                | 1         | Pool<br>Parking | Common, Yes<br>Covered, Yes | Property type<br>Condition<br>Bathrooms |                                     |
| Total Number of Floors<br>Energy Efficiency | 4<br>A    | Turking         | covered, res                |                                         |                                     |