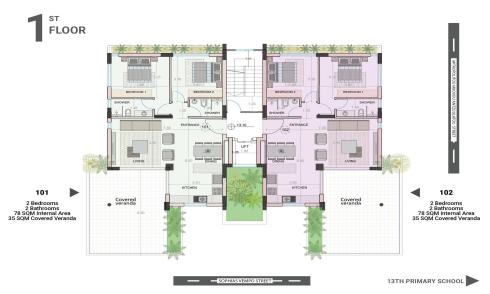

## Key Features:

- Large private balcony for outdoor relaxatio...

| Property Info                               |           | Plot / Area I   | nfo                         | Additional info                         |                                     |
|---------------------------------------------|-----------|-----------------|-----------------------------|-----------------------------------------|-------------------------------------|
| Covered Area<br>Covered Veranda             | 113<br>35 |                 |                             | Reference Number                        | 6857 Apartment Under Construction 2 |
| Floor Number                                | 1         | Pool<br>Parking | Common, Yes<br>Covered, Yes | Property type<br>Condition<br>Bathrooms |                                     |
| Total Number of Floors<br>Energy Efficiency | 4<br>A    | Turking         | covered, res                |                                         |                                     |