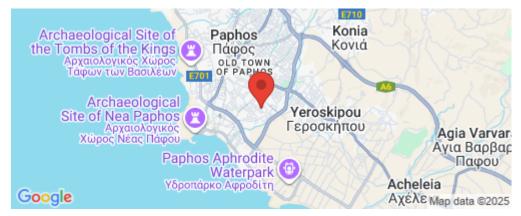

This prime location puts you just 6 minutes from the beach, facing the Universal Elementary School, and only 4 minutes from AUB Paphos Campus, making it an excellent choice for families, professionals, or investors seeking strong rental potential.

#### Key Features:

- Large private balcony for outdoor relaxatio...

| Property Info                                                                                |                                                | Plot / Area Info | )                           | Additional info                                             |                                              |  |
|----------------------------------------------------------------------------------------------|------------------------------------------------|------------------|-----------------------------|-------------------------------------------------------------|----------------------------------------------|--|
| Covered Area<br>Covered Veranda<br>Floor Number<br>Total Number of Floo<br>Energy Efficiency | 113<br>35<br>2<br>ors 4<br>A                   | Pool<br>Parking  | Common, Yes<br>Covered, Yes | Reference Number<br>Property type<br>Condition<br>Bathrooms | 6859<br>Apartment<br>Under Construction<br>2 |  |
| Amenities                                                                                    | Location<br>Location: Paphos - Universal       |                  | Region: <b>Papl</b>         | nos                                                         |                                              |  |
| <ul> <li>Parking</li> </ul>                                                                  | Coordinates: 34.762654112686 / 32.431168544773 |                  |                             |                                                             |                                              |  |