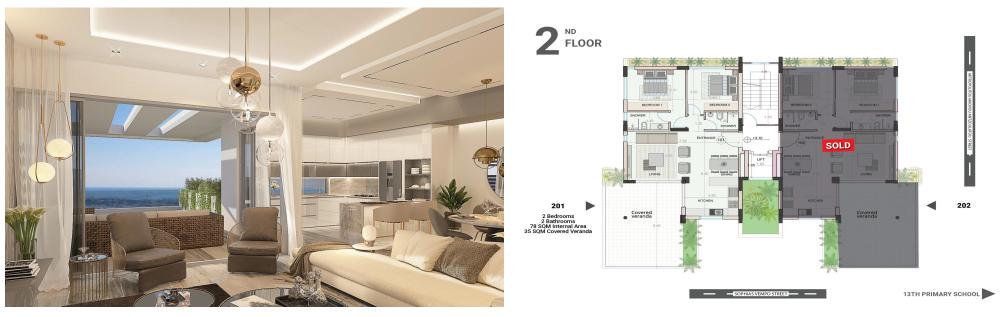

#### Key Features:

- Large private balcony for outdoor relaxatio...

| Property Info                                                                                |                                                | Plot / Area Info | )                           | Additional info                                             |                                              |  |
|----------------------------------------------------------------------------------------------|------------------------------------------------|------------------|-----------------------------|-------------------------------------------------------------|----------------------------------------------|--|
| Covered Area<br>Covered Veranda<br>Floor Number<br>Total Number of Floo<br>Energy Efficiency | 113<br>35<br>2<br>ors 4<br>A                   | Pool<br>Parking  | Common, Yes<br>Covered, Yes | Reference Number<br>Property type<br>Condition<br>Bathrooms | 6859<br>Apartment<br>Under Construction<br>2 |  |
| Amenities                                                                                    | Location<br>Location: Paphos - Universal       |                  | Region: <b>Papl</b>         | nos                                                         |                                              |  |
| <ul> <li>Parking</li> </ul>                                                                  | Coordinates: 34.762654112686 / 32.431168544773 |                  |                             |                                                             |                                              |  |