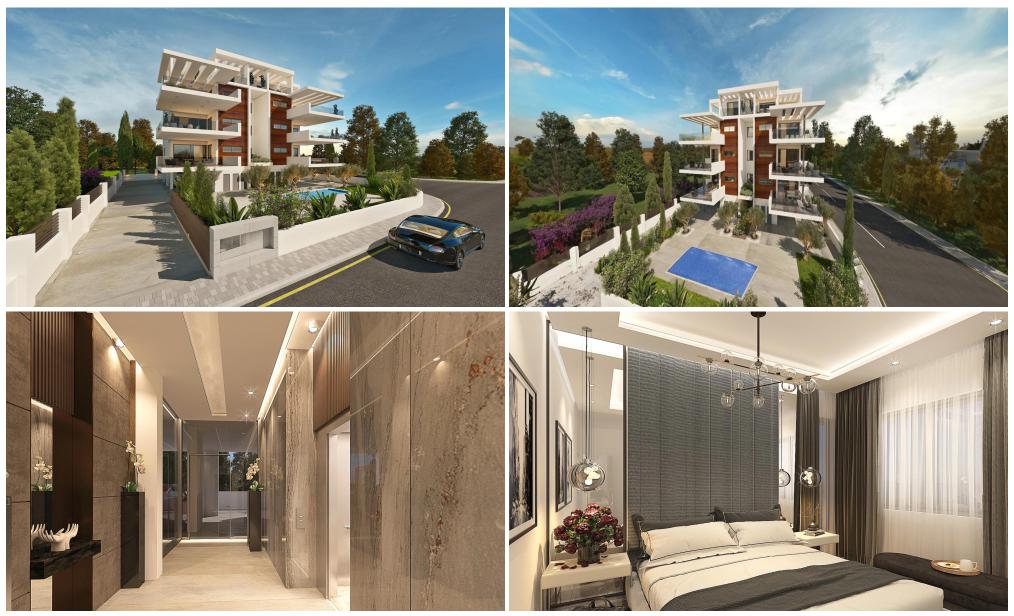

### **2 Bedroom Apartment for Sale in Paphos - Universal**

Located in the sought-after Universal area of Paphos, this beautifully designed 2-bedroom apartment is part of a luxurious new residential project offering both comfort and sophistication. Set within a modern 4storey building, each apartment features spacious interiors and very large balconies, perfect for outdoor living and enjoying the Mediterranean climate.

#### Key Features:

- Large private balcony for outdoor relaxatio...

| Property Info                                                                                |                                                | Plot / Area Info | )                           | Additional info                                             |                                              |  |
|----------------------------------------------------------------------------------------------|------------------------------------------------|------------------|-----------------------------|-------------------------------------------------------------|----------------------------------------------|--|
| Covered Area<br>Covered Veranda<br>Floor Number<br>Total Number of Floo<br>Energy Efficiency | 113<br>35<br>2<br>ors 4<br>A                   | Pool<br>Parking  | Common, Yes<br>Covered, Yes | Reference Number<br>Property type<br>Condition<br>Bathrooms | 6859<br>Apartment<br>Under Construction<br>2 |  |
| Amenities                                                                                    | Location<br>Location: Paphos - Universal       |                  | Region: <b>Papl</b>         | nos                                                         |                                              |  |
| <ul> <li>Parking</li> </ul>                                                                  | Coordinates: 34.762654112686 / 32.431168544773 |                  |                             |                                                             |                                              |  |