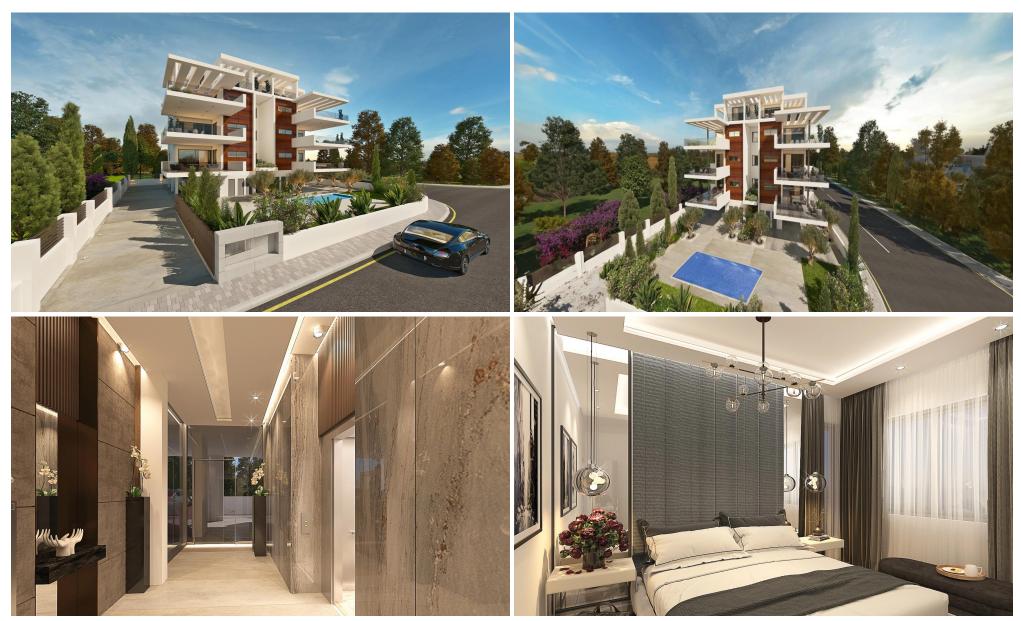

## 2 Bedroom Apartment for Sale in Paphos - Universal

Located in the sought-after Universal area of Paphos, this beautifully designed 2-bedroom apartment is part of a luxurious new residential project offering both comfort and sophistication. Set within a modern 4-storey building, each apartment features spacious interiors and very large balconies, perfect for outdoor living and enjoying the Mediterranean climate.

## Key Features:

- Large private balcony for outdoor relaxatio...

| Property Info          |    | Plot / Area Ir  | nfo                         | Additional info                         |                                |
|------------------------|----|-----------------|-----------------------------|-----------------------------------------|--------------------------------|
| Covered Area           | 78 |                 |                             | Reference Number                        | 6860                           |
| Uncovered Veranda      | 35 | Pool<br>Parking | Common, Yes<br>Covered, Yes |                                         | Apartment Under Construction 2 |
| Floor Number           | 3  |                 |                             | Property type<br>Condition<br>Bathrooms |                                |
| Total Number of Floors | 4  |                 |                             |                                         |                                |
| Energy Efficiency      | A  |                 |                             |                                         |                                |