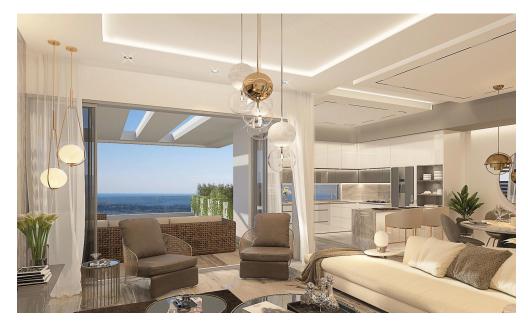

## 2 Bedroom Apartment for Sale in Paphos - Universal

Located in the sought-after Universal area of Paphos, this beautifully designed 2-bedroom apartment is part of a luxurious new residential project offering both comfort and sophistication. Set within a modern 4-storey building, each apartment features spacious interiors and very large balconies, perfect for outdoor living and enjoying the Mediterranean climate.

## Key Features:

- Large private balcony for outdoor relaxatio...

| Property Info          |    | Plot / Area Ir  | nfo                         | Additional info                         |                                |
|------------------------|----|-----------------|-----------------------------|-----------------------------------------|--------------------------------|
| Covered Area           | 78 |                 |                             | Reference Number                        | 6860                           |
| Uncovered Veranda      | 35 | Pool<br>Parking | Common, Yes<br>Covered, Yes |                                         | Apartment Under Construction 2 |
| Floor Number           | 3  |                 |                             | Property type<br>Condition<br>Bathrooms |                                |
| Total Number of Floors | 4  |                 |                             |                                         |                                |
| Energy Efficiency      | A  |                 |                             |                                         |                                |