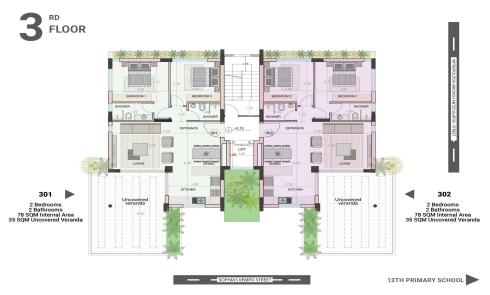

## Key Features:

- Large private balcony for outdoor relaxatio...

| Property Info          |    | Plot / Area Ir  | nfo                         | Additional info                         |                                |
|------------------------|----|-----------------|-----------------------------|-----------------------------------------|--------------------------------|
| Covered Area           | 78 |                 |                             | Reference Number                        | 6860                           |
| Uncovered Veranda      | 35 | Pool<br>Parking | Common, Yes<br>Covered, Yes |                                         | Apartment Under Construction 2 |
| Floor Number           | 3  |                 |                             | Property type<br>Condition<br>Bathrooms |                                |
| Total Number of Floors | 4  |                 |                             |                                         |                                |
| Energy Efficiency      | A  |                 |                             |                                         |                                |