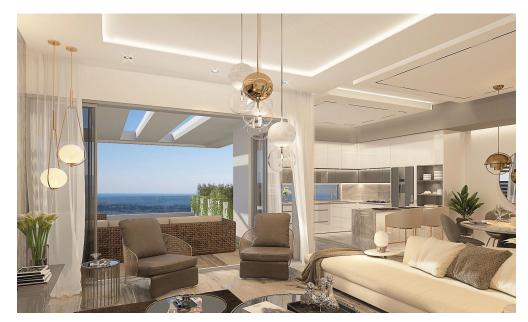

## 2 Bedroom Apartment for Sale in Paphos - Universal

Located in the sought-after Universal area of Paphos, this beautifully designed 2-bedroom apartment is part of a luxurious new residential project offering both comfort and sophistication. Set within a modern 4-storey building, each apartment features spacious interiors and very large balconies, perfect for outdoor living and enjoying the Mediterranean climate.

## Key Features:

- Large private balcony for outdoor relaxatio...

| Property Info          |    | Plot / Area I   | nfo                         | Additional info                         |                                |
|------------------------|----|-----------------|-----------------------------|-----------------------------------------|--------------------------------|
| Covered Area           | 78 |                 |                             | Reference Number                        | 6861                           |
| Uncovered Veranda      | 35 | Pool<br>Parking | Common, Yes<br>Covered, Yes |                                         | Apartment Under Construction 2 |
| Floor Number           | 3  |                 |                             | Property type<br>Condition<br>Bathrooms |                                |
| Total Number of Floors | 4  |                 |                             |                                         |                                |
| Energy Efficiency      | A  |                 |                             |                                         |                                |