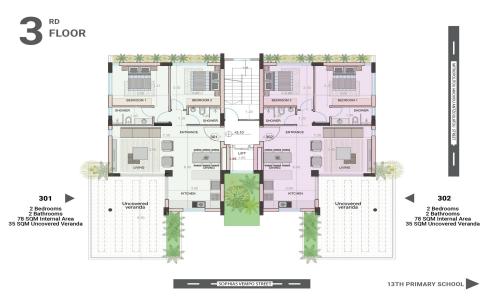

## Key Features:

- Large private balcony for outdoor relaxatio...

| Property Info          |    | Plot / Area I   | nfo                         | Additional info                         |                                |
|------------------------|----|-----------------|-----------------------------|-----------------------------------------|--------------------------------|
| Covered Area           | 78 |                 |                             | Reference Number                        | 6861                           |
| Uncovered Veranda      | 35 | Pool<br>Parking | Common, Yes<br>Covered, Yes |                                         | Apartment Under Construction 2 |
| Floor Number           | 3  |                 |                             | Property type<br>Condition<br>Bathrooms |                                |
| Total Number of Floors | 4  |                 |                             |                                         |                                |
| Energy Efficiency      | A  |                 |                             |                                         |                                |