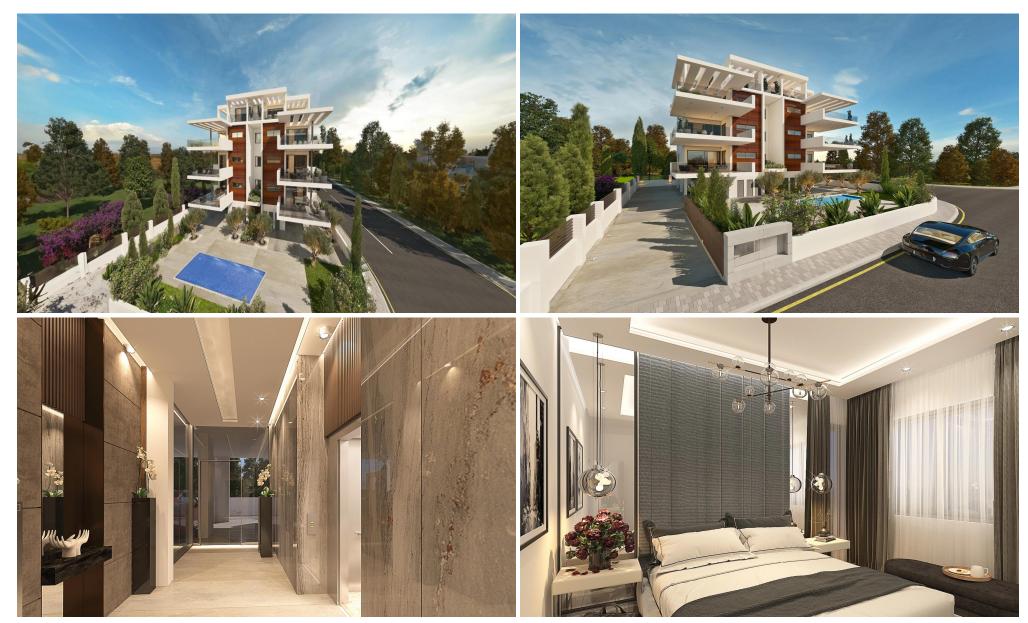

## 2 Bedroom Apartment for Sale in Paphos - Universal

Located in the sought-after Universal area of Paphos, this beautifully designed 2-bedroom apartment is part of a luxurious new residential project offering both comfort and sophistication. Set within a modern 4-storey building, each apartment features spacious interiors and very large balconies, perfect for outdoor living and enjoying the Mediterranean climate.

This prime location puts you just 6 minutes from the beach, facing the Universal Elementary School, and only 4 minutes from AUB Paphos Campus, making it an excellent choice for families, professionals, or investors seeking strong rental potential.

## Key Features:

- Large private balcony for outdoor relaxatio...

| Property Info          |    | Plot / Area I   | nfo                         | Additional info                         |                                |
|------------------------|----|-----------------|-----------------------------|-----------------------------------------|--------------------------------|
| Covered Area           | 78 |                 |                             | Reference Number                        | 6861                           |
| Uncovered Veranda      | 35 | Pool<br>Parking | Common, Yes<br>Covered, Yes |                                         | Apartment Under Construction 2 |
| Floor Number           | 3  |                 |                             | Property type<br>Condition<br>Bathrooms |                                |
| Total Number of Floors | 4  |                 |                             |                                         |                                |
| Energy Efficiency      | A  |                 |                             |                                         |                                |