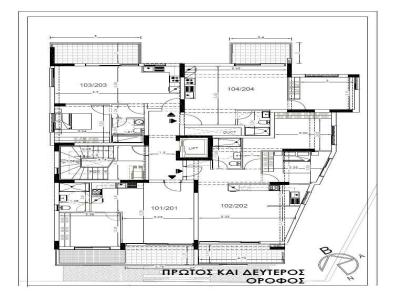

## 1 Bedroom Apartment for Sale in Agios Dometios, Nicosia District

One-bedroom apartment 203 with a total area of 62 m<sup>2</sup> is located on the second floor of a three-storey residential building.