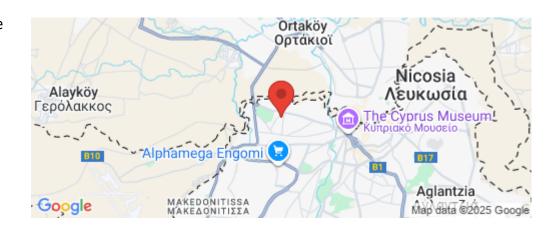

## 1 Bedroom Apartment for Sale in Agios Dometios, Nicosia District

One-bedroom apartment 203 with a total area of 62 m<sup>2</sup> is located on the second floor of a three-storey residential building.

| Amenities                   | Location                                       |                        |
|-----------------------------|------------------------------------------------|------------------------|
| a Dorlaina                  | Location: Agios Dometios                       | Region: <b>Nicosia</b> |
| <ul> <li>Parking</li> </ul> | Coordinates: 35 176369070902 / 33 332723379135 |                        |