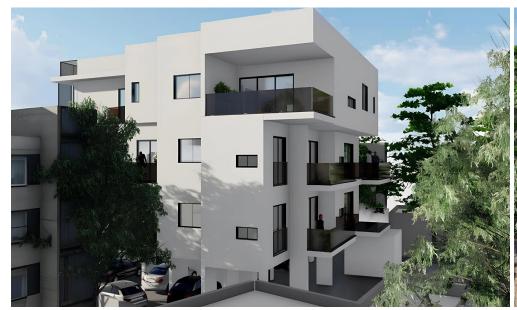

## 1 Bedroom Apartment for Sale in Agios Dometios, Nicosia District

One-bedroom apartment 203 with a total area of 62 m<sup>2</sup> is located on the second floor of a three-storey residential building.