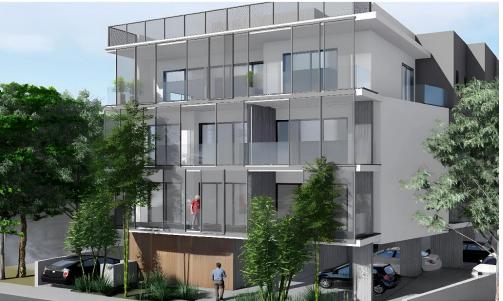

## 1 Bedroom Apartment for Sale in Agios Dometios, Nicosia District

One-bedroom apartment 203 with a total area of 62 m<sup>2</sup> is located on the second floor of a three-storey residential building.