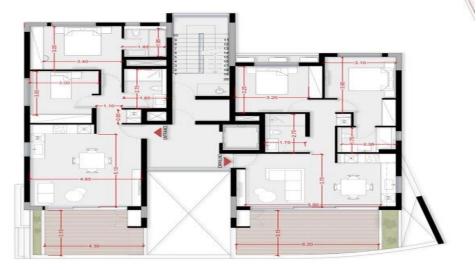

AVAILABILITY
Apartment 4th floor

Internal area 77 sq.m. Covered verandas 19,2 sq.m. Price 305.000 euro plus VAT

• •

Property Info Plot / Area Info

Covered Area 96

#### **Additional info**

Reference Number **58331** 

Property type **Apartment** 

Condition Under Construction

Construction Year 2027

Bathrooms 2

• Storage room