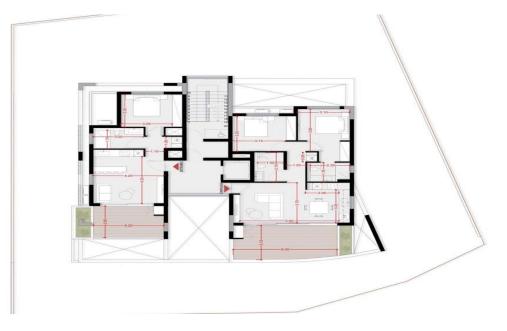

AVAILABILITY
Apartment 4th floor

Internal area 77 sq.m. Covered verandas 19,2 sq.m. Price 305.000 euro plus VAT

• •

Property Info Plot / Area Info

Covered Area 96