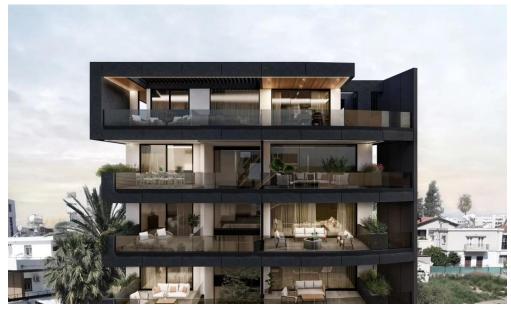

The project consists of 11 modern apartments.

**Key Features** 

Solar panels in every unit Italian ready-made kitchens Two units per floor for privacy High-end materials and finish Smart home readiness Private storage room per flat Dedicated covered parking Minutes from Finikoudes Beach