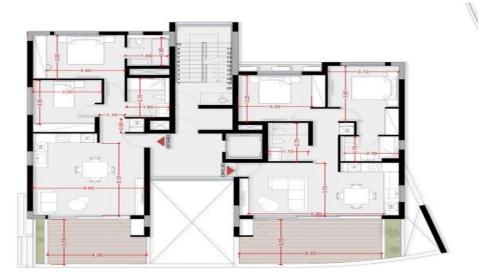

AVAILABILITY
Apartment 6th floor

Internal area 94 sq.m. Covered verandas 39 sq.m.

There are more apartments available ...

| Property Info | Plot / Area Info |
|---------------|------------------|
|---------------|------------------|

Covered Area 133