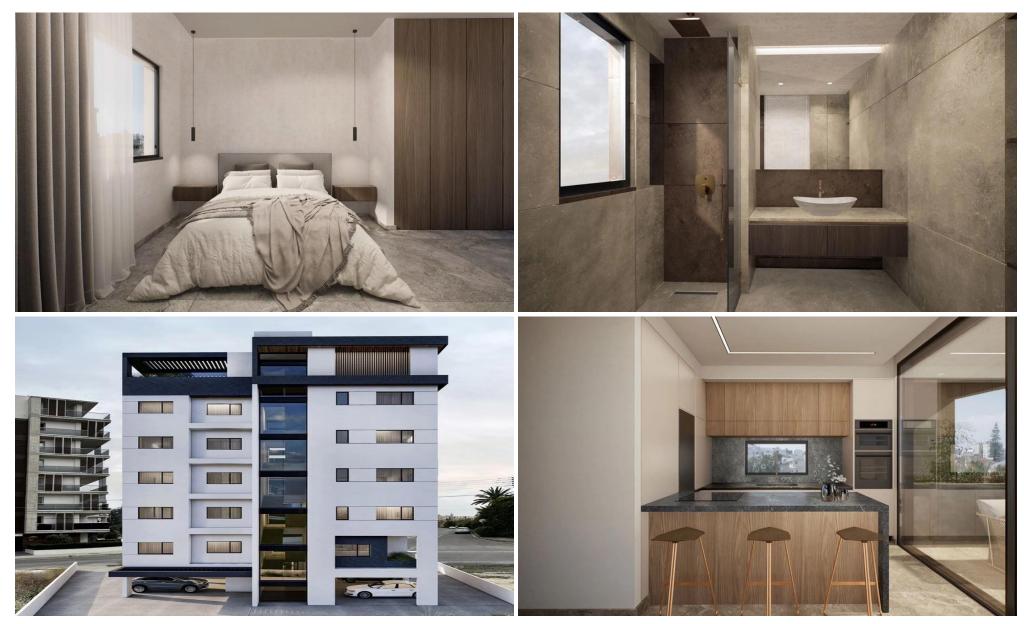

## 2 Bedroom Apartment for Sale in Larnaca District

A 6-floor residential apartment building in a prime location in Larnaca offering modern design and premium amenities. Perfect for families and individuals, investors and those seeking their dream home.

The project consists of 11 modern apartments.

**Key Features** 

Solar panels in every unit Italian ready-made kitchens Two units per floor for privacy High-end materials and finish Smart home readiness Private storage room per flat Dedicated covered parking Minutes from Finikoudes Beach

AVAILABILITY
Apartment 6th floor

Internal area 94 sq.m. Covered verandas 39 sq.m.

There are more apartments available ...

| Property Info | Plot / Area Info |
|---------------|------------------|
|---------------|------------------|