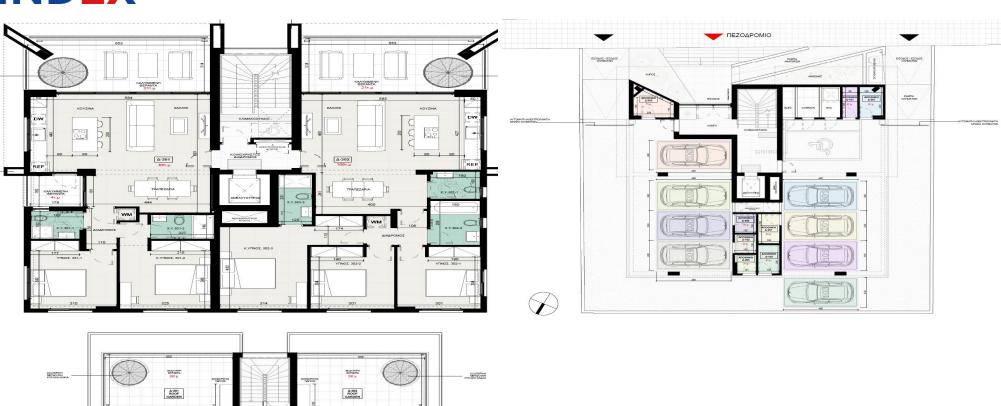

## 2 Bedroom Apartment for Sale in Limassol - Mesa Geitonia

A modern penthouse for sale in one of the most beautiful areas of Limassol, Mesa Getonia, with quick access to the city center. The residential complex consists of three floors and includes only eight energy-efficient Class A apartments. The apartment has spacious interior spaces, large terraces and magnificent views. The house has a heated LG floor water system, air conditioning in the bedrooms and living room, as well as a solar water heater. Thermal insulation and thermal facade are used to minimize energy losses. Each apartment has a covered parking space and a storage room. The interior is designed in a modern style using Italian cuisine, cabinets and high-quality European materials....

| Property Info     |                | Plot / Area Info |              | Additional info  |                  |
|-------------------|----------------|------------------|--------------|------------------|------------------|
| Covered Area      | 169            |                  |              | Reference Number | 159030           |
| Furnishing        | Unfurnished    | Darking          | Covered, Yes | Property type    | <b>Apartment</b> |
| Energy Efficiency | Α              | Parking          | Covered, res | Condition        | <b>Brand New</b> |
| Air Conditioning  | All rooms, Yes |                  |              | Bathrooms        | 2                |