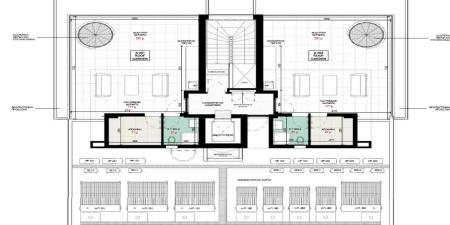

## 2 Bedroom Apartment for Sale in Limassol - Mesa Geitonia

A modern penthouse for sale in one of the most beautiful areas of Limassol, Mesa Getonia, with quick access to the city center. The residential complex consists of three floors and includes only eight energy-efficient Class A apartments. The apartment has spacious interior spaces, large terraces and magnificent views. The house has a heated LG floor water system, air conditioning in the bedrooms and living room, as well as a solar water heater. Thermal insulation and thermal facade are used to minimize energy losses. Each apartment has a covered parking space and a storage room. The interior is designed in a modern style using Italian cuisine, cabinets and high-quality European materials....

| Property Info     |                | Plot / Area Info |              | Additional info  |                  |
|-------------------|----------------|------------------|--------------|------------------|------------------|
| Covered Area      | 169            |                  |              | Reference Number | 159030           |
| Furnishing        | Unfurnished    | Darking          | Covered, Yes | Property type    | <b>Apartment</b> |
| Energy Efficiency | Α              | Parking          | Covered, res | Condition        | <b>Brand New</b> |
| Air Conditioning  | All rooms, Yes |                  |              | Bathrooms        | 2                |