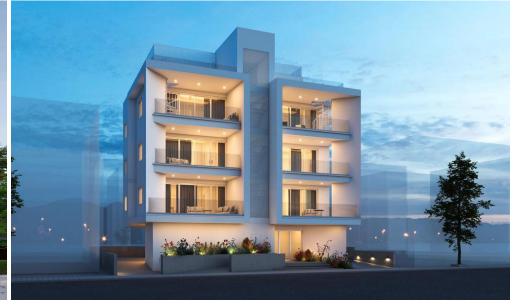

## 2 Bedroom Apartment for Sale in Limassol - Mesa Geitonia

A modern penthouse for sale in one of the most beautiful areas of Limassol, Mesa Getonia, with quick access to the city center. The residential complex consists of three floors and includes only eight energy-efficient Class A apartments. The apartment has spacious interior spaces, large terraces and magnificent views. The house has a heated LG floor water system, air conditioning in the bedrooms and living room, as well as a solar water heater. Thermal insulation and thermal facade are used to minimize energy losses. Each apartment has a covered parking space and a storage room. The interior is designed in a modern style using Italian cuisine, cabinets and high-quality European materials....