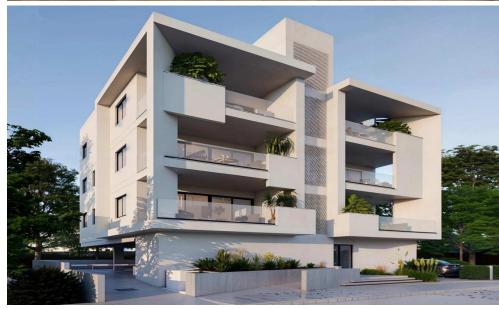

## 2 Bedroom Apartment for Sale in Limassol - Mesa Geitonia

A modern penthouse for sale in one of the most beautiful areas of Limassol, Mesa Getonia, with quick access to the city center. The residential complex consists of three floors and includes only eight energy-efficient Class A apartments. The apartment has spacious interior spaces, large terraces and magnificent views. The house has a heated LG floor water system, air conditioning in the bedrooms and living room, as well as a solar water heater. Thermal insulation and thermal facade are used to minimize energy losses. Each apartment has a covered parking space and a storage room. The interior is designed in a modern style using Italian cuisine, cabinets and high-quality European materials....