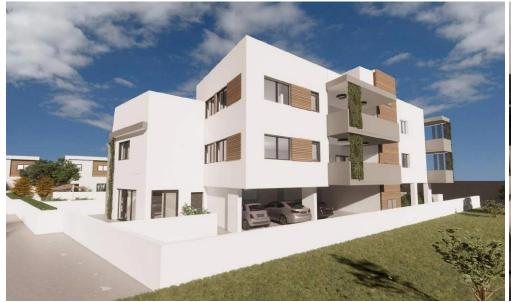

## 2 Bedroom Apartment for Sale in Pera Chorio, Nicosia District

For sale 2 bedroom apartment with 2 bathrooms on the ground floor in Nicosia, Pera Chorio. The area of the apartment is 106 m2, and the veranda is 36 m2. All plumbing will be white and of high quality. Kitchen countertops, cabinets and doors are made of melamine, colors of the customer's choice, with handles. Parking and a storage room are provided for each apartment, and there is an elevator in the building. There will be wiring for air conditioners for each apartment. The floors in the premises will be covered with high—quality ceramic tiles, and the verandas with tiles suitable for outdoor use. The main entrances to the apartments will meet modern standards and fire safety requ...