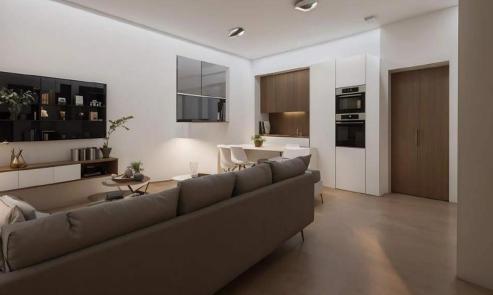

## 2 Bedroom Apartment for Sale in Pera Chorio, Nicosia District

For sale 2 bedroom apartment with 2 bathrooms on the ground floor in Nicosia, Pera Chorio. The area of the apartment is 106 m2, and the veranda is 36 m2. All plumbing will be white and of high quality. Kitchen countertops, cabinets and doors are made of melamine, colors of the customer's choice, with handles. Parking and a storage room are provided for each apartment, and there is an elevator in the building. There will be wiring for air conditioners for each apartment. The floors in the premises will be covered with high—quality ceramic tiles, and the verandas with tiles suitable for outdoor use. The main entrances to the apartments will meet modern standards and fire safety requ...