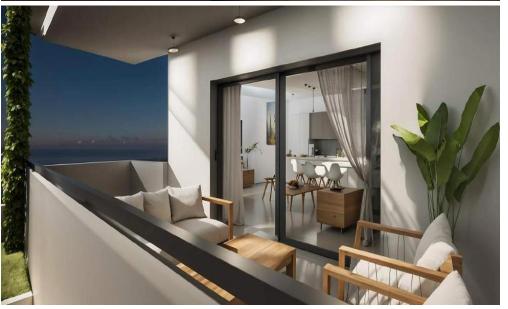

## 2 Bedroom Apartment for Sale in Pera Chorio, Nicosia District

For sale 2 bedroom apartment with 2 bathrooms on the ground floor in Nicosia, Pera Chorio. The area of the apartment is 106 m2, and the veranda is 36 m2. All plumbing will be white and of high quality. Kitchen countertops, cabinets and doors are made of melamine, colors of the customer's choice, with handles. Parking and a storage room are provided for each apartment, and there is an elevator in the building. There will be wiring for air conditioners for each apartment. The floors in the premises will be covered with high—quality ceramic tiles, and the verandas with tiles suitable for outdoor use. The main entrances to the apartments will meet modern standards and fire safety requ...