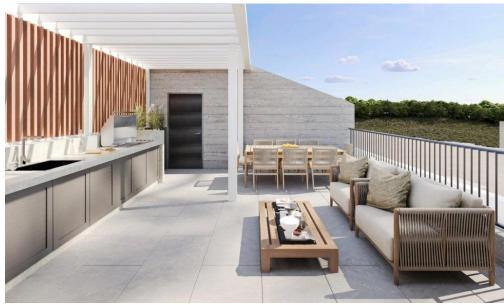

Each apartment is thoughtfully designed with smart layouts, high ceilings, and premium finishes that create bright, inviting spaces. Energy efficiency is central to the project: each unit features its own photovoltaic system, underfloor heating provision, and split-unit cooling, ensuring year-round comfort. Walk-in showers, wall-mounted toilets, and refined interior details complete the modern aesthetic, while security provisions enha...