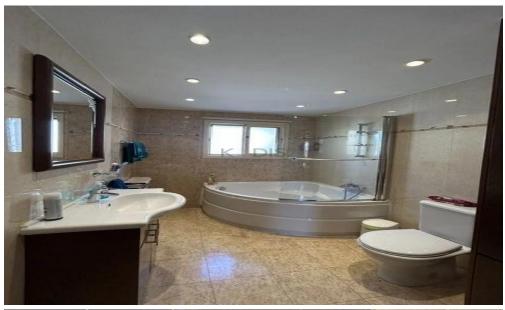

## 4 Bedroom House for Sale in Episkopi Lemesou, Limassol District

- 4 Bedrooms
- 3 WC
- Internal Area 190m2
- Covered Veranda 2m2
- Plot Area 295m2
- En Suite Bathroom
- Fully Furnished
- Guest WC
- Garden
- Storage
- Covered Parking
- Photovoltaic Panels