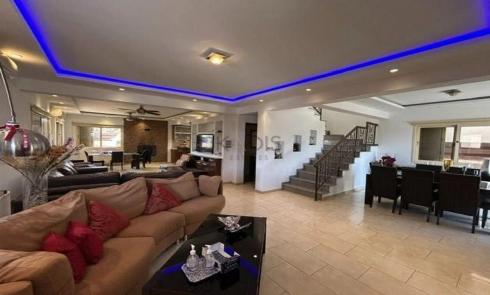

## 4 Bedroom House for Sale in Episkopi Lemesou, Limassol District

- 4 Bedrooms
- 3 WC
- Internal Area 190m2
- Covered Veranda 2m2
- Plot Area 295m2
- En Suite Bathroom
- Fully Furnished
- Guest WC
- Garden
- Storage
- Covered Parking
- Photovoltaic Panels