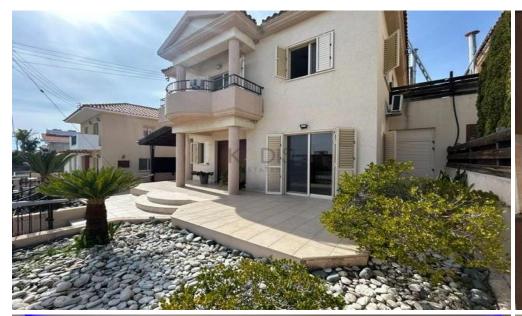

## 4 Bedroom House for Sale in Episkopi Lemesou, Limassol District

- 4 Bedrooms
- 3 WC
- Internal Area 190m2
- Covered Veranda 2m2
- Plot Area 295m2
- En Suite Bathroom
- Fully Furnished
- Guest WC
- Garden
- Storage
- Covered Parking
- Photovoltaic Panels