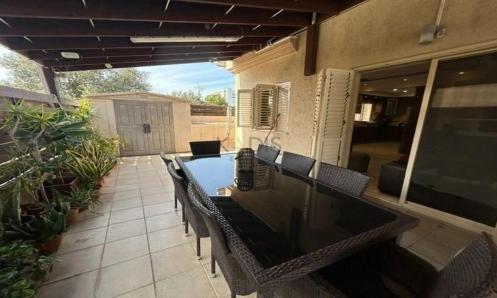

## 4 Bedroom House for Sale in Episkopi Lemesou, Limassol District

- 4 Bedrooms
- 3 WC
- Internal Area 190m2
- Covered Veranda 2m2
- Plot Area 295m2
- En Suite Bathroom
- Fully Furnished
- Guest WC
- Garden
- Storage
- Covered Parking
- Photovoltaic Panels