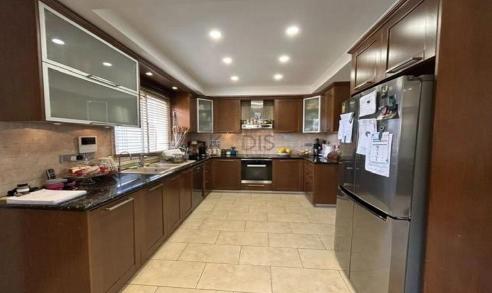

## 4 Bedroom House for Sale in Episkopi Lemesou, Limassol District

- 4 Bedrooms
- 3 WC
- Internal Area 190m2
- Covered Veranda 2m2
- Plot Area 295m2
- En Suite Bathroom
- Fully Furnished
- Guest WC
- Garden
- Storage
- Covered Parking
- Photovoltaic Panels