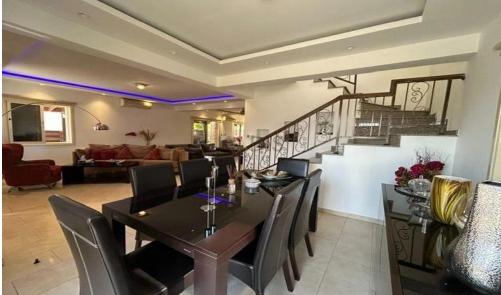

## 4 Bedroom House for Sale in Episkopi Lemesou, Limassol District

- 4 Bedrooms
- 3 WC
- Internal Area 190m2
- Covered Veranda 2m2
- Plot Area 295m2
- En Suite Bathroom
- Fully Furnished
- Guest WC
- Garden
- Storage
- Covered Parking
- Photovoltaic Panels